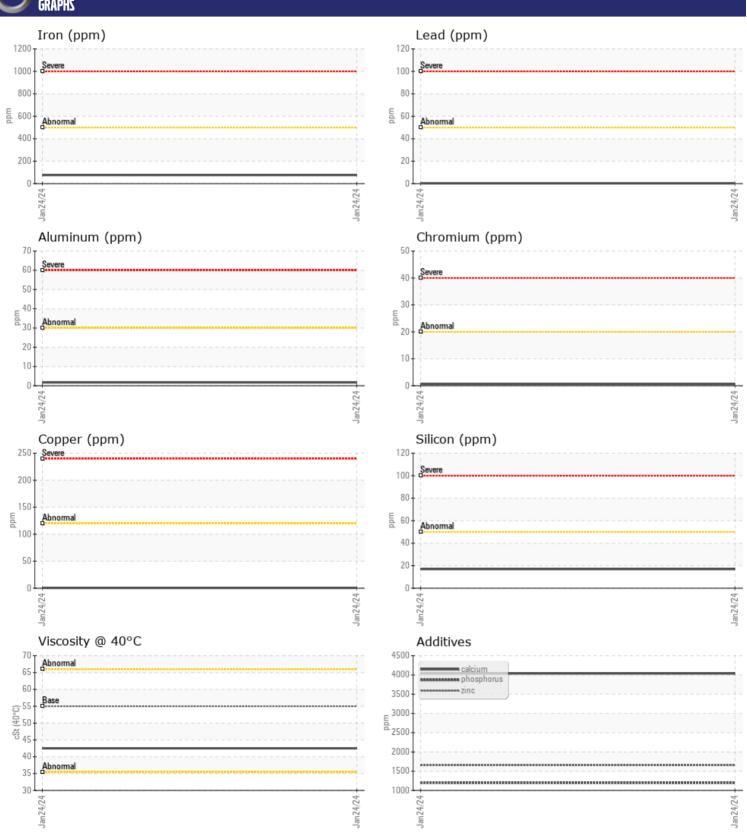

**Job No:** G60837 FBS TIRE

| CAMPI F       | INFORMATION |               |      |  |
|---------------|-------------|---------------|------|--|
| Sample Number |             | VCE63596      | <br> |  |
|               |             |               |      |  |
| Sample Date   |             | 24 Jan 2024   | <br> |  |
| Machine Hours |             | 26539         | <br> |  |
| Oil Hours     |             | 0             | <br> |  |
| Oil Changed   |             | Not Changd    | <br> |  |
| Sample Status |             | NORMAL        | <br> |  |
| VOLVO         |             |               |      |  |
| OIL CON       | DITION      |               |      |  |
| Visc @ 40°C   | cSt         | <b>42.5</b>   | <br> |  |
| VI3C @ 40 C   | CSt         | <b>TL.</b> 3  |      |  |
| VOLVO         |             |               |      |  |
| CONTAN        | MINATION    |               |      |  |
| Water         | %           | NEG           | <br> |  |
| Silicon       | ppm         | <b>17</b>     | <br> |  |
| Sodium        | ppm         | <b>■&lt;1</b> | <br> |  |
| Potassium     | ppm         | 3             | <br> |  |
|               |             |               |      |  |
| VOLVO         | AFTALC      |               |      |  |
| WEAR N        | IETALS      |               |      |  |
| Iron          | ppm         | <b>76</b>     | <br> |  |
| Copper        | ppm         | <b>■&lt;1</b> | <br> |  |
| Lead          | ppm         | <b>■&lt;1</b> | <br> |  |
| Tin           | ppm         | <b>■&lt;1</b> | <br> |  |
| Aluminum      | ppm         | <b>2</b>      | <br> |  |
| Chromium      | ppm         | <b>■&lt;1</b> | <br> |  |
| Molybdenum    | ppm         | <b>■&lt;1</b> | <br> |  |
| Nickel        | ppm         | <b>-&lt;1</b> | <br> |  |
| Titanium      | ppm         | <1            | <br> |  |
| Silver        | ppm         | 0             | <br> |  |
| Manganese     | ppm         | <b></b>       | <br> |  |
| Vanadium      | ppm         | 0             | <br> |  |
|               | •           |               |      |  |
| VOLVO         | IEC         |               |      |  |
| ADDITIV       | (2)         |               |      |  |
| Calcium       | ppm         | <b>4038</b>   | <br> |  |
| Magnesium     | ppm         | <b>14</b>     | <br> |  |
| Zinc          | ppm         | <b>1651</b>   | <br> |  |
| Phosphorus    | ppm         | <b>1197</b>   | <br> |  |
| Barium        | ppm         | <b>0</b>      | <br> |  |
| Boron         | ppm         | <b>144</b>    | <br> |  |

### Diagnosis

Resample at the next service interval to monitor. All component wear rates are normal. There is no indication of any contamination in the oil. The condition of the oil is acceptable for the time in service.