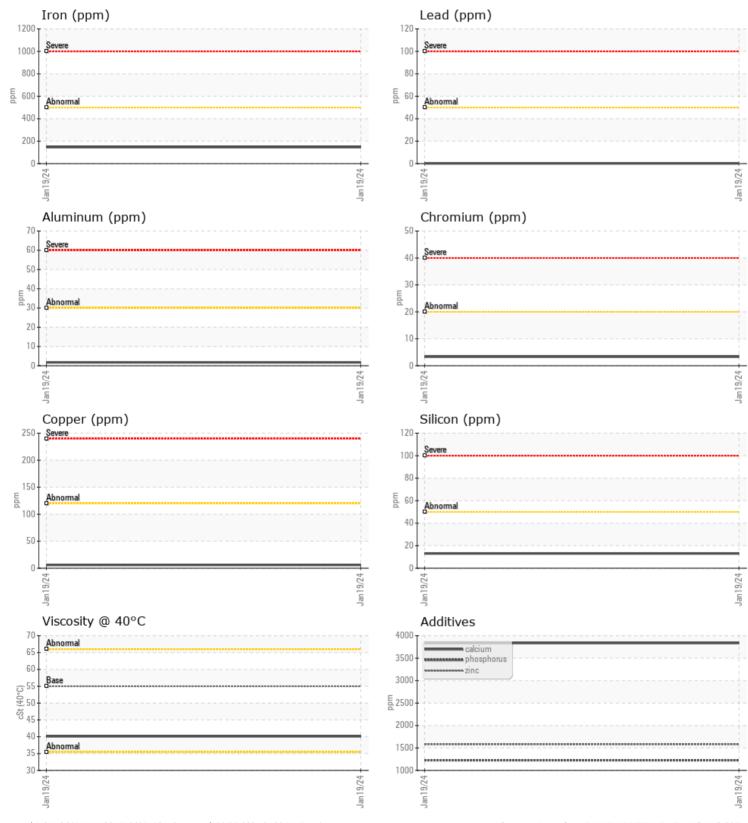

## SAMPLE INFORMATION VCP437341 Sample Number Sample Date 19 Jan 2024 **ARNOLD MACHINERY COMPANY** Machine Hours 1635 4323 EAST WINSLOW AVENUE Oil Hours 0 PHOENIX, AZ Oil Changed N/A US 85040 NORMAL Contact: RANDY PRZEKURAT Sample Status randyp@arnoldmachinery.com T: **OIL CONDITION** F: (602)414-1904 Visc @ 40°C cSt 40.1 Diagnosis CONTAMINATION Resample at the next service interval Water % NEG to monitor.All component wear rates Silicon are normal. There is no indication of 13 ppm any contamination in the oil. The Sodium **4** ppm condition of the oil is acceptable for Potassium ppm 3 the time in service. WEAR METALS Iron ppm 146 Copper ppm 6 Lead ppm **||** <1 Tin ppm 0 🔲 Aluminum ppm 2 Chromium 3 ppm Molybdenum ppm 7 Nickel ■ <1 ppm Titanium ppm <1 Silver 0 ppm Manganese ppm 6 Vanadium ppm 0 101 **ADDITIVES** Calcium 3836 ppm Magnesium 10 ppm Zinc ppm 1581

1226

0 🔲

135

Phosphorus

Barium

Boron

ppm

ppm

ppm