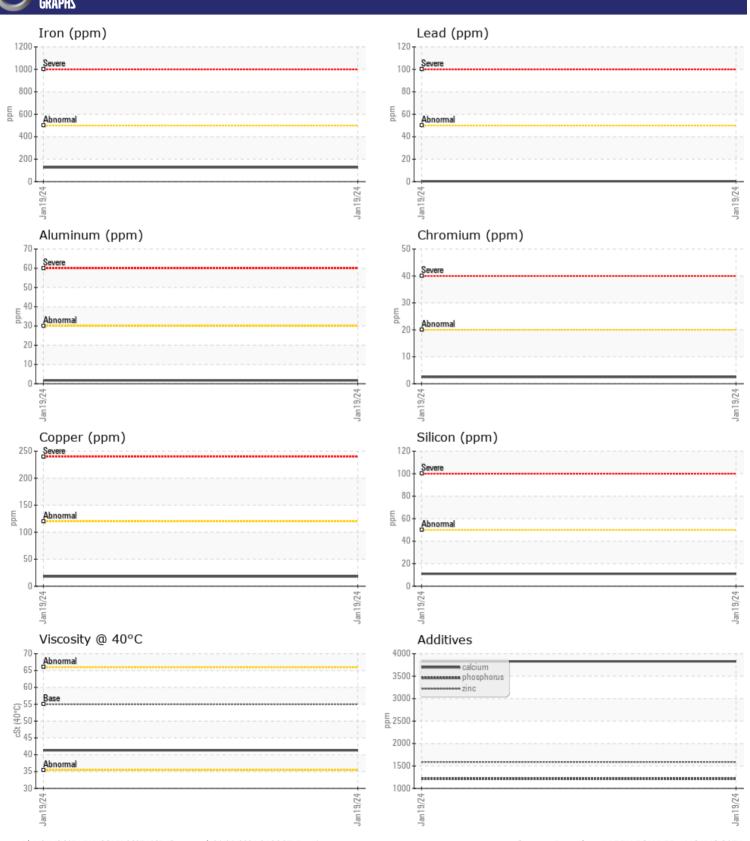

Sample No: VCP437342

Oil Type: VOLVO SUPER WET BRAKE TRANSAXLE OIL WB102

Job No: SW1029022 ODDONETTO

| SAMPLE               | INFORMATION |                        |      |  |
|----------------------|-------------|------------------------|------|--|
| Sample Number        |             | VCP437342              | <br> |  |
| Sample Date          |             | 19 Jan 2024            | <br> |  |
| Machine Hours        |             | 1635                   | <br> |  |
| Oil Hours            |             | 0                      | <br> |  |
| Oil Changed          |             | Not Changd             | <br> |  |
| Sample Status        |             | NORMAL                 | <br> |  |
| Sample Status        |             | NORWAL                 |      |  |
| VOLVO                |             |                        |      |  |
| OIL CON              | DITION      |                        |      |  |
| Visc @ 40°C          | cSt         | <b>41.3</b>            | <br> |  |
|                      |             |                        |      |  |
| VOLVO                | MINATION    |                        |      |  |
| _                    |             |                        |      |  |
| Water                | %           | NEG                    | <br> |  |
| Silicon              | ppm         | <b>11</b>              | <br> |  |
| Sodium               | ppm         | ■3                     | <br> |  |
| Potassium            | ppm         | <b>■</b> 3             | <br> |  |
| VOLVO                |             |                        |      |  |
| WEAR M               | AFTALS      |                        |      |  |
| Iron                 |             | <b>127</b>             | <br> |  |
|                      | ppm         |                        | <br> |  |
| Copper<br>Lead       | ppm         | <b>■ 18</b>            | <br> |  |
| Tin                  | ppm         | <b>□</b> <1 <b>□</b> 0 | <br> |  |
| Aluminum             | ppm         |                        | <br> |  |
| Chromium             | ppm         | <b>2</b>               | <br> |  |
|                      | ppm         | <b>2</b>               | <br> |  |
| Molybdenum<br>Nickel | ppm         | <b>5</b>               |      |  |
|                      | ppm         | <b>■&lt;1</b>          | <br> |  |
| Titanium<br>Silver   | ppm         | <1<br>0                | <br> |  |
|                      | ppm         |                        | <br> |  |
| Manganese            | ppm         | <b>5</b>               | <br> |  |
| Vanadium             | ppm         | 0                      | <br> |  |
| VOLVO                |             |                        |      |  |
| <b>ADDITIV</b>       | <b>IES</b>  |                        |      |  |
| Calcium              | ppm         | ■3830                  | <br> |  |
| Magnesium            | ppm         | <b>9</b>               | <br> |  |
| Zinc                 | ppm         | <b>■</b> 1589          | <br> |  |
| Phosphorus           | ppm         | <b>1213</b>            | <br> |  |
| Barium               | ppm         | ■0                     | <br> |  |
| Boron                | ppm         | <b>133</b>             | <br> |  |
|                      | PP.11       | ,                      |      |  |

## Diagnosis

Resample at the next service interval to monitor. All component wear rates are normal. There is no indication of any contamination in the oil. The condition of the oil is acceptable for the time in service.