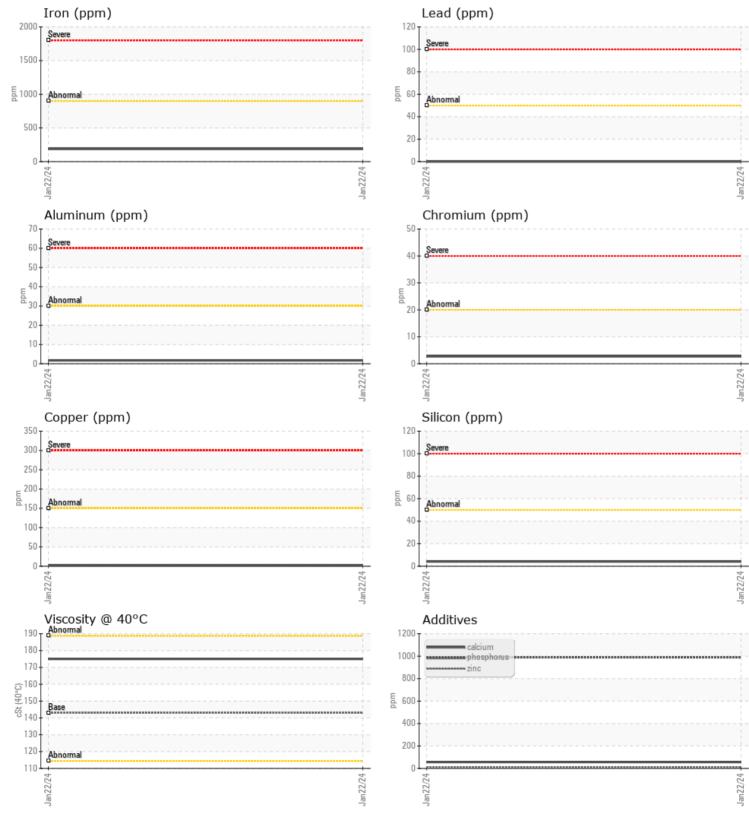

CONSTRUCTION EQUIPMENT STANLEY CON VOLVO A45G 352353 - FRONT AXLE

Sample No: VCP449035 **Oil Type:** GEAR OIL SAE 80W90 Job No: STANLEY CON

VOLVO

|               | E INFORMATION |              |   |      |                                             |
|---------------|---------------|--------------|---|------|---------------------------------------------|
| Sample Number |               | VCP449035    |   | <br> |                                             |
| Sample Date   |               | 22 Jan 2024  |   | <br> | MCCLUNG-LOGAN EQUIPM                        |
| Machine Hours |               | 4155         |   | <br> | 1345 MOUNTAIN RO                            |
| Oil Hours     |               | 0            |   | <br> | GLEN ALLEN, VA                              |
| Oil Changed   |               | N/A          |   | <br> | US 23060                                    |
| Sample Status |               | NORMAL       |   | <br> | Contact: KYLE RATLIF                        |
|               |               |              |   |      | KRATLIFFE@MCCLUN                            |
| OIL CON       |               |              |   |      | T:                                          |
|               |               |              | - | -    | F: (804)266-1611                            |
| Visc @ 40°C   | cSt           | <b>175</b>   |   | <br> |                                             |
| VOLVO         |               |              |   |      | Diagnosis                                   |
| CONTA         | MINATION      |              |   |      | Resample at the nex                         |
| Water         | %             | NEG          |   | <br> | to monitor. The fluid                       |
| Silicon       | ppm           | <b>4</b>     |   | <br> | specified, however, a                       |
| Sodium        | ppm           | 0            |   | <br> | indicates that this flu                     |
| Potassium     | ppm           | 3            |   | <br> | GEAR OIL SAE 80W9                           |
|               |               |              |   |      | confirm.                                    |
| WEAD          | METALS        |              |   |      | All component wear<br>There is no indicatio |
|               |               |              |   |      | contamination in the                        |
| Iron          | ppm           | 188          |   | <br> | condition of the oil i                      |
| Copper        | ppm           | 2            |   | <br> | the time in service.                        |
| Lead          | ppm           | 0            |   | <br> |                                             |
| Tin           | ppm           | 0            |   | <br> |                                             |
| Aluminum      | ppm           | 2            |   | <br> |                                             |
| Chromium      | ppm           | 3            |   | <br> |                                             |
| Molybdenum    | ppm           | 2            |   | <br> |                                             |
| Nickel        | ppm           | <b>  </b> <1 |   | <br> |                                             |
| Titanium      | ppm           | <1           |   | <br> |                                             |
| Silver        | ppm           | 0            |   | <br> |                                             |
| Manganese     | ppm           | 7            |   | <br> |                                             |
| Vanadium      | ppm           | 0            |   | <br> |                                             |
| VOLVO         |               |              |   |      |                                             |
| ADDITI        | VES           |              |   |      |                                             |
| Calcium       | ppm           | <b>5</b> 6   |   | <br> |                                             |
| Magnesium     | ppm           | <1           |   | <br> |                                             |
| Zinc          | ppm           | <b>11</b>    |   | <br> |                                             |
|               |               |              |   |      |                                             |

## Diagnosis

Resample at the next service interval to monitor. The fluid was not specified, however, a fluid match ndicates that this fluid is (GENERIC) GEAR OIL SAE 80W90. Please confirm. All component wear rates are normal. There is no indication of any contamination in the oil. The condition of the oil is acceptable for

## **CONSTRUCTION EQUIPMENT**

GRAPHS

VOLVO

Report Id: VOLVO8882 [WUSCAR] 06074166 (Generated: 01/31/2024 04:29:14) Rev: 1

Contact/Location: KYLE RATLIFFE - VOLVO8882