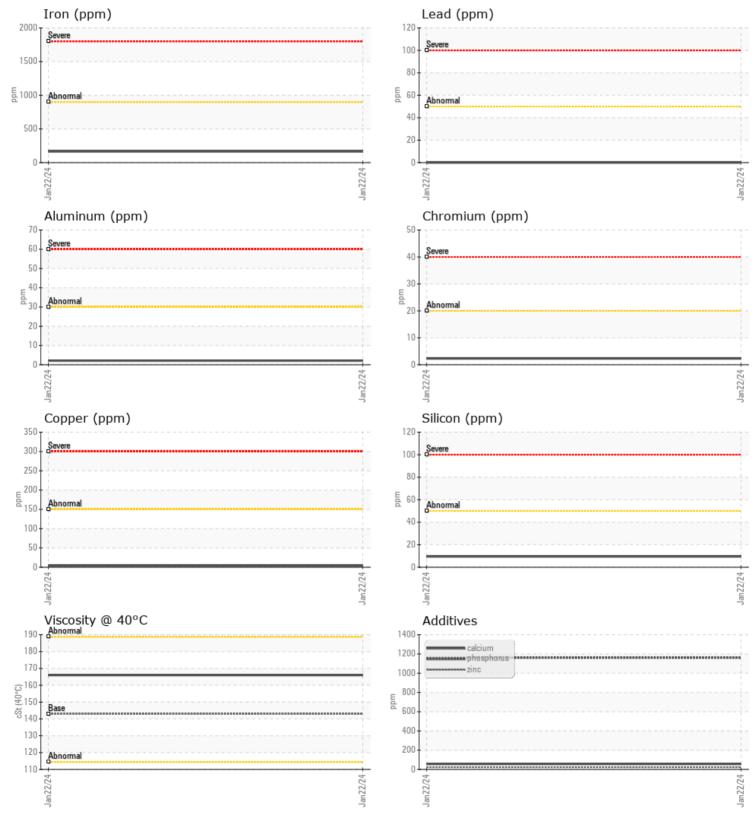

VOLVO

| VOLVO         |               |             |      |  |
|---------------|---------------|-------------|------|--|
| SAMPLI        | E INFORMATION |             |      |  |
| Sample Number |               | VCP449044   | <br> |  |
| Sample Date   |               | 22 Jan 2024 | <br> |  |
| Machine Hours |               | 4155        | <br> |  |
| Oil Hours     |               | 0           | <br> |  |
| Oil Changed   |               | N/A         | <br> |  |
| Sample Status |               | NORMAL      | <br> |  |
|               |               |             |      |  |
| OIL CON       | IDITION       |             |      |  |
| Visc @ 40°C   | cSt           | 166         | <br> |  |
|               |               |             |      |  |
| TONTAL        |               |             | <br> |  |
|               | MINATION      |             |      |  |
| Water         | %             | NEG         | <br> |  |
| Silicon       | ppm           | <b>10</b>   | <br> |  |
| Sodium        | ppm           | 0           | <br> |  |
| Potassium     | ppm           | 3           | <br> |  |
| VOLVO         |               |             |      |  |
| WEAR N        | METALS        |             |      |  |
| Iron          | ppm           | <b>166</b>  | <br> |  |
| Copper        | ppm           | 3           | <br> |  |
| Lead          | ppm           | 0           | <br> |  |
| Tin           | ppm           |             | <br> |  |
| Aluminum      | ppm           | 2           | <br> |  |
| Chromium      | ppm           | 2           | <br> |  |
| Molybdenum    | ppm           | 2           | <br> |  |
| Nickel        | ppm           |             | <br> |  |
| Titanium      | ppm           | <1          | <br> |  |
| Silver        | ppm           | 0           | <br> |  |
| Manganese     | ppm           | <b>4</b>    | <br> |  |
| Vanadium      | ppm           | 0           | <br> |  |
|               |               |             |      |  |

OTA **ADDITIVES** Calcium 56 ppm Magnesium 2 ppm Zinc ppm 23 Phosphorus ppm 1162 Barium 0 🔲 ppm

## Diagnosis

the time in service.

Resample at the next service interval to monitor. The fluid was not specified, however, a fluid match indicates that this fluid is (GENERIC) GEAR OIL SAE 80W90. Please confirm. All component wear rates are normal. There is no indication of any contamination in the oil. The condition of the oil is acceptable for