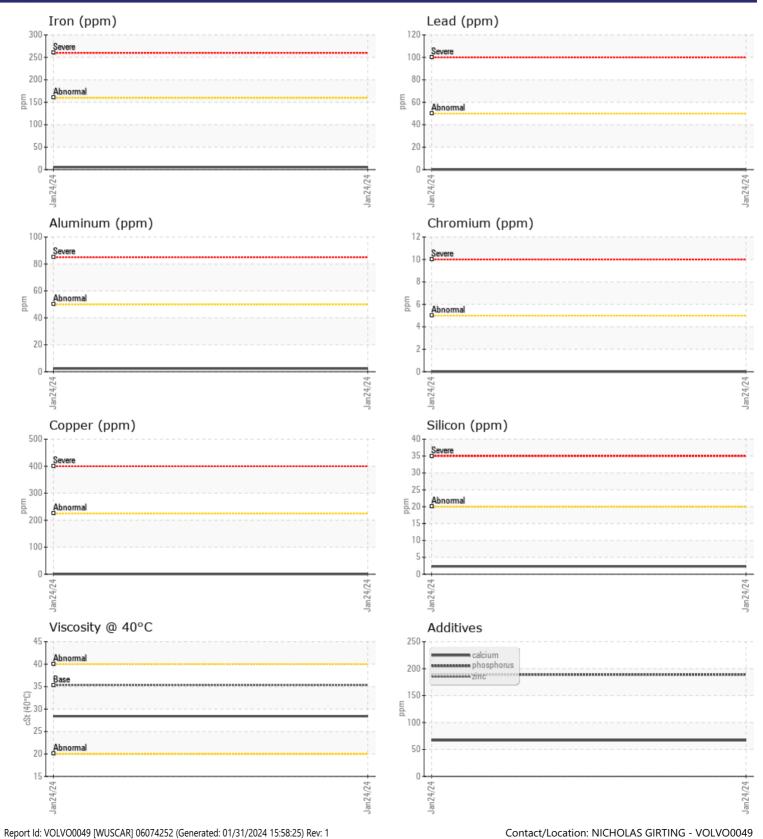

## CONSTRUCTION EQUIPMENT G60837 FBS TIRE VOLVO L 1 20F 25668 - TRANSMISSION (AUTO)

Sample No:VCE63615Oil Type:VOLVO AU

VOLVO

VOLVO AUTOMATIC TRANSMISSION FLUID AT102

Job No:

Boron

G60837 FBS TIRE

|               | E INFORMATION |                      |  |  |  |                                                               |
|---------------|---------------|----------------------|--|--|--|---------------------------------------------------------------|
| Sample Number |               | VCE63615             |  |  |  |                                                               |
| Sample Date   |               | 24 Jan 2024          |  |  |  | CHADWICK-BAROSS INC                                           |
| Machine Hours |               | 30516                |  |  |  | ROUTE106 237 SHEEP DAVIS ROAD                                 |
| Oil Hours     |               | 0                    |  |  |  | CONCORD, NH                                                   |
|               |               |                      |  |  |  | US 03301                                                      |
| Oil Changed   |               | Not Changd<br>NORMAL |  |  |  | Contact: NICHOLAS GIRTING                                     |
| Sample Status |               | NORMAL               |  |  |  | girting@chadwick-baross.com                                   |
| VOLVO         |               |                      |  |  |  | T:                                                            |
| OIL CONDITION |               |                      |  |  |  | F: (603)224-3001                                              |
| Visc @ 40°C   | cSt           | 28.4                 |  |  |  | 1. (003)224-3001                                              |
|               |               | _                    |  |  |  |                                                               |
| VOLVO         |               |                      |  |  |  | Diagnosis                                                     |
| CONTAMINATION |               |                      |  |  |  | Resample at the next service interval                         |
| Water         | %             | NEG                  |  |  |  | to monitor.All component wear rates                           |
| Silicon       | ppm           | 2                    |  |  |  | are normal. There is no indication of                         |
| Sodium        | ppm           | 2                    |  |  |  | any contamination in the fluid. The                           |
| Potassium     | ppm           | 0                    |  |  |  | condition of the fluid is acceptable for the time in service. |
|               |               |                      |  |  |  | for the time in service.                                      |
| WEAR I        | METALS        |                      |  |  |  |                                                               |
| Iron          | ppm           | 5                    |  |  |  |                                                               |
| Copper        | ppm           |                      |  |  |  |                                                               |
| Lead          | ppm           | 0                    |  |  |  |                                                               |
| Tin           | ppm           |                      |  |  |  |                                                               |
| Aluminum      | ppm           | 2                    |  |  |  |                                                               |
| Chromium      | ppm           |                      |  |  |  |                                                               |
| Molybdenum    | ppm           | 0                    |  |  |  |                                                               |
| Nickel        | ppm           |                      |  |  |  |                                                               |
| Titanium      | ppm           | 0                    |  |  |  |                                                               |
| Silver        | ppm           | 0                    |  |  |  |                                                               |
| Manganese     | ppm           | □<1                  |  |  |  |                                                               |
| Vanadium      | ppm           | 0                    |  |  |  |                                                               |
|               | r r           |                      |  |  |  |                                                               |
| VOLVO         | VEC           |                      |  |  |  |                                                               |
|               | VES           |                      |  |  |  |                                                               |
| Calcium       | ppm           | 67                   |  |  |  |                                                               |
| Magnesium     | ppm           | 2                    |  |  |  |                                                               |
| Zinc          | ppm           | 0                    |  |  |  |                                                               |
| Phosphorus    | ppm           | <b>189</b>           |  |  |  |                                                               |
| Barium        | ppm           | 0                    |  |  |  |                                                               |
|               |               | - 101                |  |  |  |                                                               |

## **CONSTRUCTION EQUIPMENT**

GRAPHS

VOLVO

.