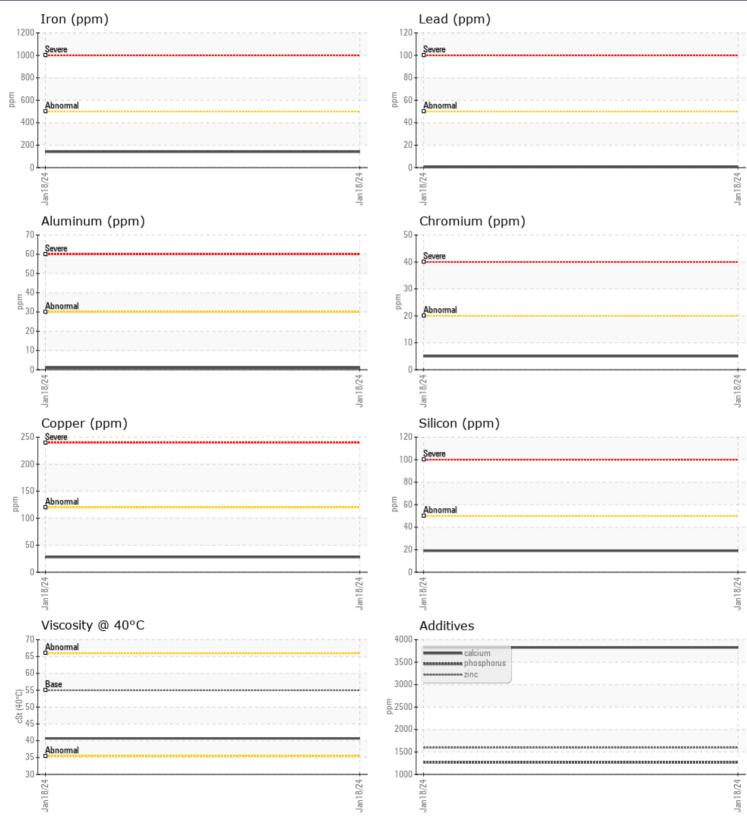

ppm

ppm

VOLVO

| Sample Number | INFORMATION | VCP449122    | <br> |  |
|---------------|-------------|--------------|------|--|
| Sample Date   |             | 18 Jan 2024  | <br> |  |
|               |             |              |      |  |
| Machine Hours |             | 2521         | <br> |  |
| Oil Hours     |             | 0<br>Channad | <br> |  |
| Oil Changed   |             | Changed      | <br> |  |
| Sample Status |             | NORMAL       | <br> |  |
| VOLVO         |             |              |      |  |
| VIL CONI      | DITION      |              |      |  |
| Visc @ 40°C   | cSt         | 40.7         | <br> |  |
|               |             |              |      |  |
| VOLVO         |             |              | <br> |  |
|               | INATION     |              |      |  |
| Water         | %           | NEG          | <br> |  |
| Silicon       | ppm         | <b>19</b>    | <br> |  |
| Sodium        | ppm         | 9            | <br> |  |
| Potassium     | ppm         | <b>■</b> <1  | <br> |  |
|               |             |              |      |  |
| WEAR M        | FTAIS       |              |      |  |
|               |             | - 1.41       |      |  |
| Iron          | ppm         | ■141<br>■ 20 | <br> |  |
| Copper        | ppm         | 28           | <br> |  |
| Lead          | ppm         | <b>■</b> <1  | <br> |  |
| Tin           | ppm         | 4            | <br> |  |
| Aluminum      | ppm         | <b>1</b>     | <br> |  |
| Chromium      | ppm         | 5            | <br> |  |
| Molybdenum    | ppm         | 2            | <br> |  |
| Nickel        | ppm         | <b>  </b> <1 | <br> |  |
| Titanium      | ppm         | <1           | <br> |  |
| Silver        | ppm         | 0            | <br> |  |
| Manganese     | ppm         | 7            | <br> |  |
| Vanadium      |             | 0            |      |  |

| Depot:       | VOLVO0095   |  |  |
|--------------|-------------|--|--|
| Unique No:   | 10857288    |  |  |
| Signed:      | Wes Davis   |  |  |
| Report Date: | 01 Feb 2024 |  |  |

3826

1598

1267

6

0 120