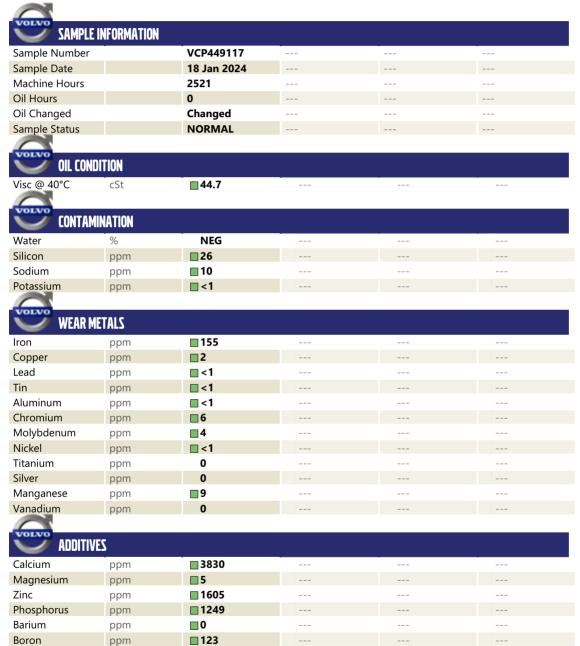

# **CONSTRUCTION EQUIPMENT**

SWA407546 THREE LAKE VOLVO L60H 623021 - FRONT AXLE

Sample No: VCP449117
Oil Type: VOLVO WB 102

**Job No:** SWA407546 THREE LAKE

## Diagnosis

Resample at the next service interval to monitor. All component wear rates are normal. There is no indication of any contamination in the oil. The condition of the oil is acceptable for the time in service.