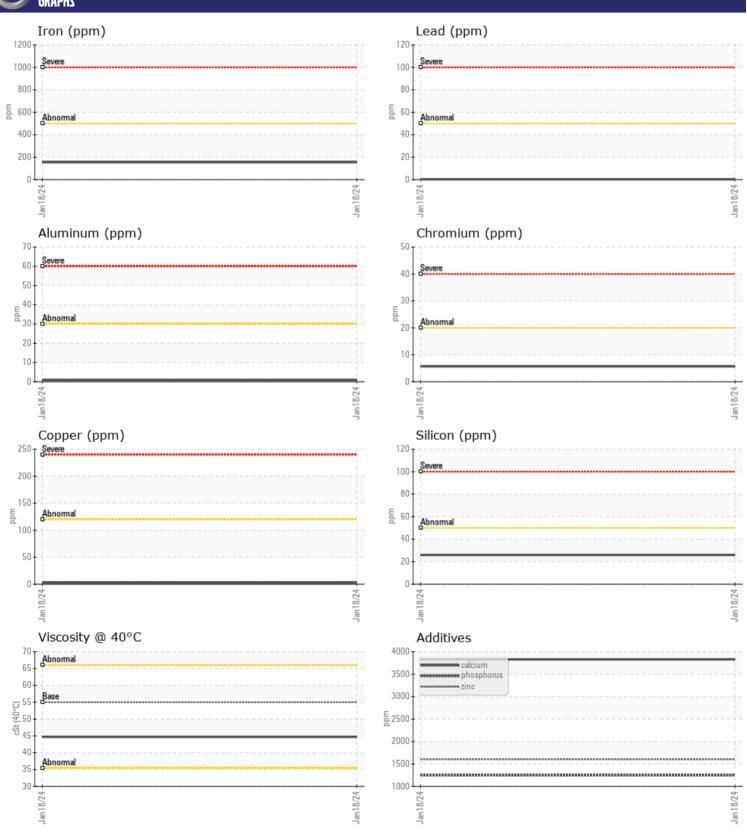

#### GRAPHS

## Diagnosis

Resample at the next service interval to monitor. All component wear rates are normal. There is no indication of any contamination in the oil. The condition of the oil is acceptable for the time in service.