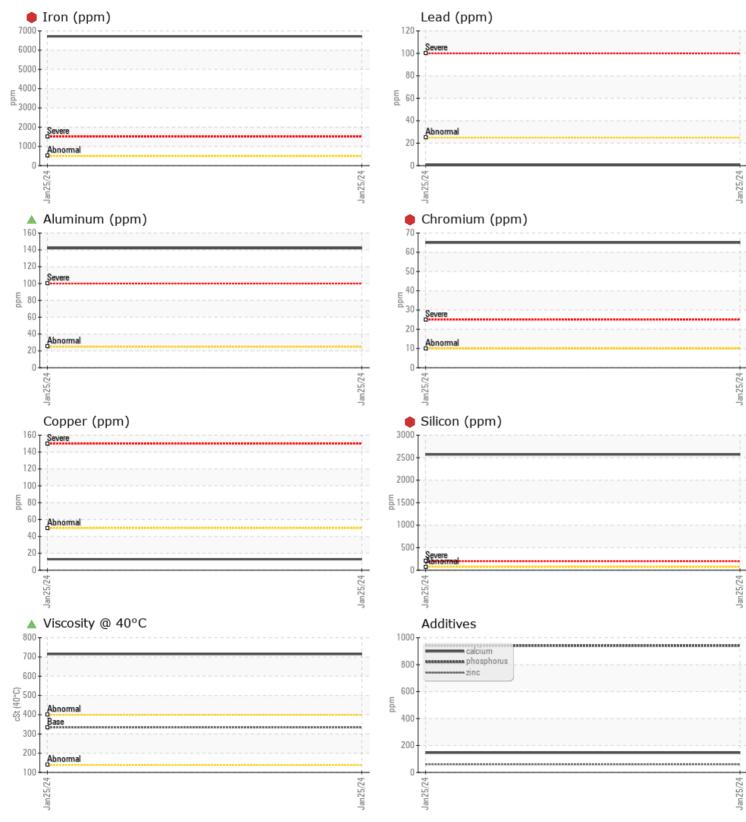

## SAMPLE INFORMATION

Zinc

Barium

Boron

Phosphorus

VOIN

|               |          | •           |      |  |
|---------------|----------|-------------|------|--|
| Sample Number | -        | VCP439088   | <br> |  |
| Sample Date   |          | 25 Jan 2024 | <br> |  |
| Machine Hours |          | 6518        | <br> |  |
| Oil Hours     |          | 0           | <br> |  |
| Oil Changed   |          | Not Changd  | <br> |  |
| Sample Status |          | SEVERE      | <br> |  |
|               |          |             |      |  |
| OIL CON       | IDITION  |             |      |  |
| Visc @ 40°C   | cSt      | <b>715</b>  | <br> |  |
|               |          |             |      |  |
| CONTAI        | MINATION |             |      |  |
| Water         | %        | NEG         | <br> |  |
| Silicon       | ppm      | 2571        | <br> |  |
| Sodium        | ppm      | 0           | <br> |  |
| Potassium     | ppm      | 3           | <br> |  |
|               |          |             |      |  |
| VOLVO         | METALS   |             |      |  |
| WEAK I        | METALS   |             |      |  |
| Iron          | ppm      | 6718        | <br> |  |
| Copper        | ppm      | <b>1</b> 3  | <br> |  |
| Lead          | ppm      | <b></b> <1  | <br> |  |
| Tin           | ppm      | ∎1          | <br> |  |
| Aluminum      | ppm      | <b>142</b>  | <br> |  |
| Chromium      | ppm      | 65          | <br> |  |
| Molybdenum    | ppm      | <b>12</b>   | <br> |  |
| Nickel        | ppm      | <b>10</b>   | <br> |  |
| Titanium      | ppm      | <b>15</b>   | <br> |  |
| Silver        | ppm      | 0           | <br> |  |
| Manganese     | ppm      | 38          | <br> |  |
| Vanadium      | ppm      | 0           | <br> |  |
|               |          |             |      |  |
|               | VES      |             | <br> |  |
| Calcium       | ppm      | 146         | <br> |  |
| Magnesium     | ppm      | <b>1</b> 5  | <br> |  |
|               |          |             |      |  |

## Diagnosis

We advise that you check all areas where dirt can enter the system. We recommend that you drain the oil from the component if this has not already been done. We advise that you inspect for the source(s) of wear. We recommend an early resample to monitor this condition.Gear wear is indicated. Elemental levels of silicon (Si) and aluminum (Al) indicate alumina-silicate (coarse dirt) ingress. The oil viscosity is higher than normal. The oil is no longer serviceable due to the presence of contaminants.