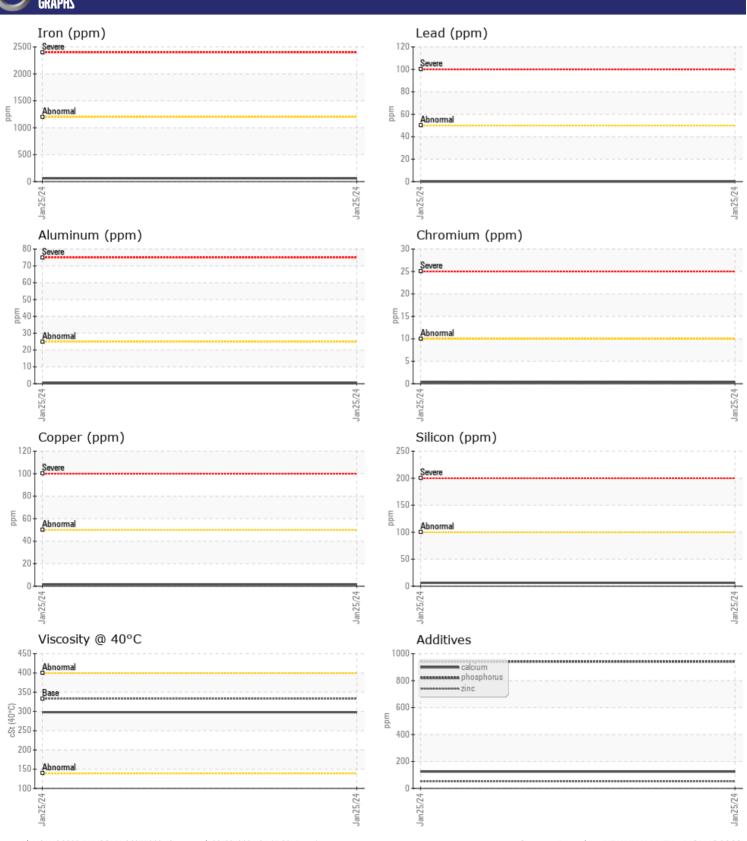

## **CONSTRUCTION EQUIPMENT**467711 DCF VOLVO EC350 310329 - SWING DRIVE

Sample No: VCP439092

Oil Type: VOLVO PREMIUM GEAR OIL 85W-140 GL-5

**Job No:** 467711 DCF

| VOLVO         | INCODMATION |               |      |  |
|---------------|-------------|---------------|------|--|
|               | INFORMATION |               | <br> |  |
| Sample Number |             | VCP439092     | <br> |  |
| Sample Date   |             | 25 Jan 2024   | <br> |  |
| Machine Hours |             | 6518          | <br> |  |
| Oil Hours     |             | 0             | <br> |  |
| Oil Changed   |             | Not Changd    | <br> |  |
| Sample Status |             | NORMAL        | <br> |  |
|               |             |               |      |  |
| OIL CONE      | NITION      |               |      |  |
|               |             | = 200         |      |  |
| Visc @ 40°C   | cSt         | <b>■298</b>   | <br> |  |
| VOLVO         |             |               |      |  |
| CONTAM        | INATION     |               |      |  |
| Water         | %           | NEG           | <br> |  |
| Silicon       | ppm         | <b>6</b>      | <br> |  |
| Sodium        | ppm         | ■0            | <br> |  |
| Potassium     | ppm         | <b>0</b>      | <br> |  |
|               | ррш         |               |      |  |
| VOLVO         |             |               |      |  |
| WEAR M        | ETALS       |               |      |  |
| Iron          | ppm         | <b>61</b>     | <br> |  |
| Copper        | ppm         | <b>2</b>      | <br> |  |
| Lead          | ppm         | <b>0</b>      | <br> |  |
| Tin           | ppm         | <b>■</b> 0    | <br> |  |
| Aluminum      | ppm         | <b></b>       | <br> |  |
| Chromium      | ppm         | <b>■</b> <1   | <br> |  |
| Molybdenum    | ppm         | <b>2</b>      | <br> |  |
| Nickel        | ppm         | <b>■</b> 0    | <br> |  |
| Titanium      | ppm         | 0             | <br> |  |
| Silver        | ppm         | 0             | <br> |  |
| Manganese     | ppm         | <b>■&lt;1</b> | <br> |  |
| Vanadium      | ppm         | 0             | <br> |  |
|               |             |               |      |  |
| ADDITIV       | ES          |               |      |  |
| Calcium       | ppm         | <b>125</b>    | <br> |  |
| Magnesium     | ppm         | <b>5</b>      | <br> |  |
| Zinc          | ppm         | 51            | <br> |  |
| Phosphorus    | ppm         | <b>942</b>    | <br> |  |
| Barium        | ppm         | ■0            | <br> |  |
|               | E.E         |               |      |  |

## Diagnosis

Resample at the next service interval to monitor. All component wear rates are normal. There is no indication of any contamination in the oil. The condition of the oil is acceptable for the time in service.