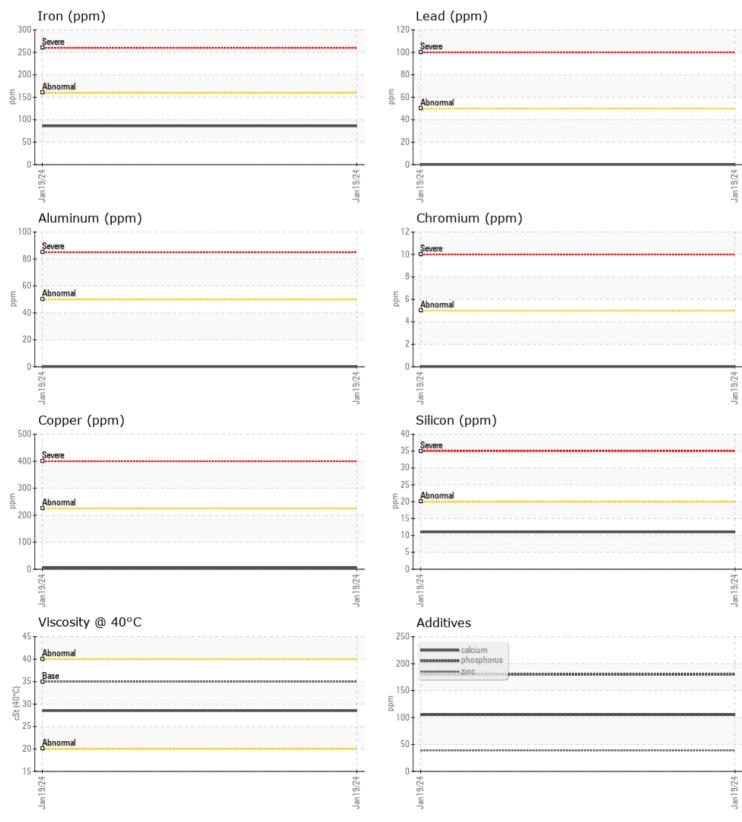

VOLVO

| VOLVO         |               |             |      |  |
|---------------|---------------|-------------|------|--|
| SAMPLI        | E INFORMATION | I           |      |  |
| Sample Number |               | VCP410035   | <br> |  |
| Sample Date   |               | 19 Jan 2024 | <br> |  |
| Machine Hours |               | 759         | <br> |  |
| Oil Hours     |               | 0           | <br> |  |
| Oil Changed   |               | Not Changd  | <br> |  |
| Sample Status |               | ABNORMAL    | <br> |  |
|               |               |             |      |  |
| OIL CON       | INITION       |             |      |  |
| Visc @ 40°C   | cSt           | 28.5        | <br> |  |
| VISC @ 40 C   | CSL           | 20.5        | <br> |  |
| VOLVO         |               |             | <br> |  |
| CONTAI        | MINATION      |             |      |  |
| Water         | %             | NEG         | <br> |  |
| Silicon       | ppm           | <b>11</b>   | <br> |  |
| Sodium        | ppm           | 3           | <br> |  |
| Potassium     | ppm           | 2           | <br> |  |
|               |               |             |      |  |
| WEAR I        | METALS        |             |      |  |
| Iron          | ppm           | 86          | <br> |  |
| Copper        | ppm           | 5           | <br> |  |
| Lead          | ppm           | 0           | <br> |  |
| Tin           | ppm           | 0           | <br> |  |
| Aluminum      | ppm           | 0           | <br> |  |
| Chromium      | ppm           | 0           | <br> |  |
| Molybdenum    | ppm           | 0           | <br> |  |
| Nickel        | ppm           | 0           | <br> |  |
| Titanium      | ppm           | 0           | <br> |  |
| Silver        | ppm           | 0           | <br> |  |
| Manganese     | ppm           | 6           | <br> |  |
| Vanadium      | ppm           | 0           | <br> |  |
| VOLVO         |               |             | <br> |  |
| ADDITI        | VES           |             |      |  |
| Calcium       | ppm           | 105         | <br> |  |
| Magnesium     | ppm           |             | <br> |  |
| Zinc          | ppm           | 39          | <br> |  |
|               |               | - 100       |      |  |

## Diagnosis

Resample at the next service interval to monitor.All component wear rates are normal. Moderate concentration of visible dirt/debris present in the fluid. The condition of the fluid is acceptable for the time in service.

## **CONSTRUCTION EQUIPMENT**

GRAPHS

VOLVO

Report Id: VOLVO0095 [WUSCAR] 06075210 (Generated: 02/02/2024 16:35:58) Rev: 1

Contact/Location: N. FACEY - VOLVO0095