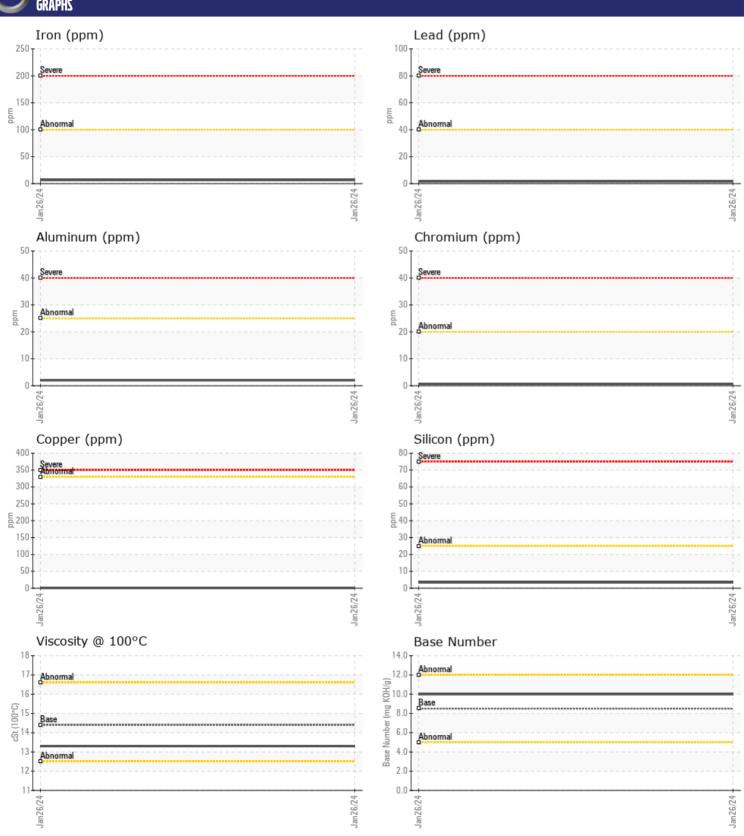

## **CONSTRUCTION EQUIPMENT**

SPM660473-10 VOLVO A40G 752081 - DIESEL ENGINE

Sample No: VCP422358

Oil Type: DIESEL ENGINE OIL SAE 40

**Job No:** SPM660473-10

| VOLVO            | UEODIA STION |               |      |  |
|------------------|--------------|---------------|------|--|
| SAMPLE II        | NFORMATION   |               |      |  |
| Sample Number    | -            | VCP422358     | <br> |  |
| Sample Date      |              | 26 Jan 2024   | <br> |  |
| Machine Hours    |              | 553           | <br> |  |
| Oil Hours        |              | 0             | <br> |  |
| Oil Changed      |              | N/A           | <br> |  |
| Sample Status    |              | NORMAL        | <br> |  |
|                  |              |               |      |  |
| OIL CONDI        | TION         |               |      |  |
| Visc @ 100°C     | cSt          | <b>13.3</b>   | <br> |  |
| Base Number (BN) |              | ■10.0         | <br> |  |
| Oxidation (PA)   | %            | 81            | <br> |  |
| Chiadren (171)   | 70           | 0.            |      |  |
| VOLVO            |              |               |      |  |
| CONTAMIN         | NATION       |               |      |  |
| Water            | %            | NEG           | <br> |  |
| Soot %           | %            | ■ 0.3         | <br> |  |
| Nitration (PA)   | %            | 66            | <br> |  |
| Sulfation (PA)   | %            | 60            | <br> |  |
| Glycol           | %            | NEG           | <br> |  |
| Fuel             | %            | <1.0          | <br> |  |
| Silicon          | ppm          | <b>■</b> 3    | <br> |  |
| Sodium           | ppm          | <b>2</b>      | <br> |  |
| Potassium        | ppm          | <u> </u>      | <br> |  |
|                  |              | _             |      |  |
| VOLVO            | TALC         |               |      |  |
| WEAR ME          | IAL3         |               |      |  |
| Iron             | ppm          | <b>7</b>      | <br> |  |
| Copper           | ppm          | <b>■&lt;1</b> | <br> |  |
| Lead             | ppm          | <b>2</b>      | <br> |  |
| Tin              | ppm          | <b></b>       | <br> |  |
| Aluminum         | ppm          | <b>2</b>      | <br> |  |
| Chromium         | ppm          | <b>■</b> <1   | <br> |  |
| Molybdenum       | ppm          | <b>44</b>     | <br> |  |
| Nickel           | ppm          | <b></b>       | <br> |  |
| Titanium         | ppm          | <b>0</b>      | <br> |  |
| Silver           | ppm          | ■ 0           | <br> |  |
| Manganese        | ppm          | <b>-</b> <1   | <br> |  |
| Vanadium         | ppm          | <1            | <br> |  |
|                  |              |               |      |  |
| ADDITIVE         |              |               |      |  |
| Calcium          | ppm          | <b>1540</b>   | <br> |  |
| Magnesium        | ppm          | ■ 546         | <br> |  |
| Zinc             | ppm          | <b>1158</b>   | <br> |  |
| ZIIIC            | ρμπ          | <u> </u>      | <br> |  |

### Diagnosis

Resample at the next service interval to monitor. The fluid was not specified, however, a fluid match indicates that this fluid is (GENERIC) DIESEL ENGINE OIL SAE 40. Please confirm.

Metal levels are typical for a new component breaking in. There is no indication of any contamination in the oil. The BN result indicates that there is suitable alkalinity remaining in the oil. The condition of the oil is suitable for further service.