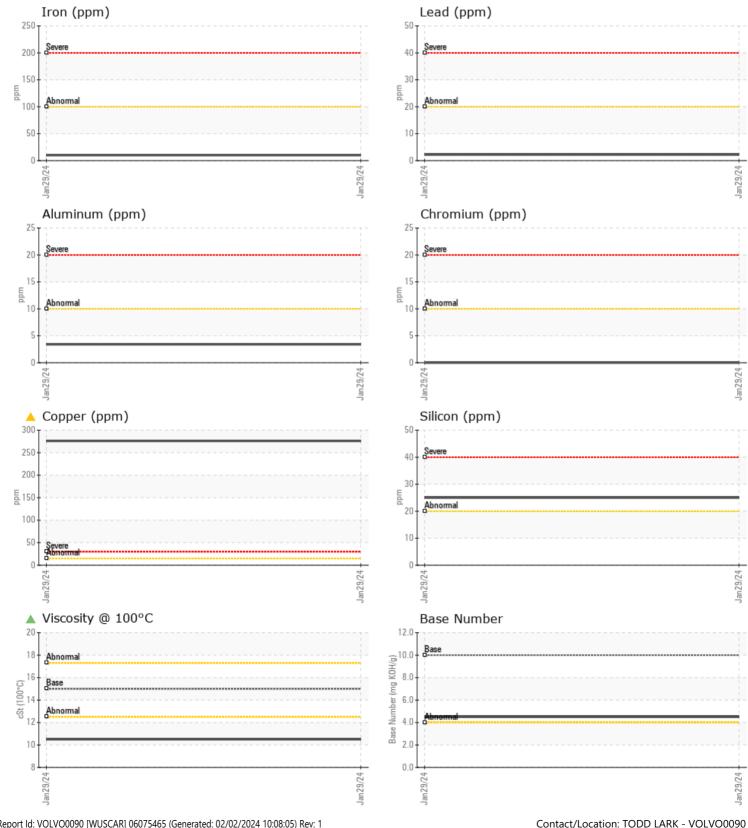

### Sample No: VCP441084

e: VOLVO ULTRA DIESEL ENGINE OIL 15W40 VDS-3

Oil Type: Job No:

|                  | FORMATION |             |   |   | <u>_</u> |
|------------------|-----------|-------------|---|---|----------|
| Sample Number    |           | VCP441084   |   |   |          |
| Sample Date      |           | 29 Jan 2024 |   |   |          |
| Machine Hours    |           | 618         |   |   |          |
| Oil Hours        |           | 0           |   |   |          |
| Oil Changed      |           | Changed     |   |   |          |
| Sample Status    |           | ABNORMAL    |   |   |          |
| VOLVO            |           |             |   |   |          |
| OIL CONDI        | TION      |             |   |   |          |
| Visc @ 100°C     | cSt       | <b>10.5</b> |   |   |          |
| Base Number (BN) | mg KOH/g  | 4.5         |   |   |          |
| Oxidation (PA)   | %         | 70          |   |   |          |
|                  |           |             |   |   |          |
| VOLVO            |           |             |   |   |          |
| CONTAMIN         | -         |             |   |   |          |
| Water            | %         | NEG         |   |   |          |
| Soot %           | %         | <b>0.1</b>  |   |   |          |
| Nitration (PA)   | %         | 88          |   |   |          |
| Sulfation (PA)   | %         | 61          |   |   |          |
| Glycol           | %         | NEG         |   |   |          |
| Fuel             | %         | <b>1.2</b>  |   |   |          |
| Silicon          | ppm       | 25          |   |   |          |
| Sodium           | ppm       | <b>4</b>    |   |   |          |
| Potassium        | ppm       | 6           |   |   |          |
|                  |           |             |   |   |          |
| WEAR ME          | 7 ΑΙ ς    |             |   |   |          |
| <u> </u>         |           | - 10        | - | - |          |
| Iron             | ppm       | <b>■</b> 10 |   |   |          |
| Copper           | ppm       | <u> </u>    |   |   |          |
| Lead             | ppm       | 2           |   |   |          |
| Tin              | ppm       | 2           |   |   |          |
| Aluminum         | ppm       | 3           |   |   |          |
| Chromium         | ppm       | 0           |   |   |          |
| Molybdenum       | ppm       | 88          |   |   |          |
| Nickel           | ppm       | □<1         |   |   |          |
| Titanium         | ppm       | 0           |   |   |          |
| Silver           | ppm       | 0           |   |   |          |
| Manganese        | ppm       | 3           |   |   |          |
| Vanadium         | ppm       | <1          |   |   |          |
| VOLVO            |           |             |   |   |          |
|                  | 5         |             |   |   |          |
| Calcium          | ppm       | 2158        |   |   |          |
| Magnesium        | ppm       | 20          |   |   |          |
| Zinc             | ppm       | 1240        |   |   |          |
| Phosphorus       | ppm       | 1047        |   |   |          |
| Barium           | ppm       | 0           |   |   |          |
|                  | rr'''     | <b>—</b> •  |   |   |          |

## Diagnosis

Dil and filter change at the time of ampling has been noted. Resample the next service interval to onitor. The copper level is abnormal. the absence of other significant ear metals, suspect copper due to ources other than wear (i.e. cooling ore). All other metal levels are pical for a new component reaking in. Fuel content negligible. here is no indication of any ontamination in the oil. The oil iscosity is lower than normal. The N result indicates that there is uitable alkalinity remaining in the oil. Confirm oil type.

# **CONSTRUCTION EQUIPMENT**

GRAPHS

VOLVO

Report Id: VOLVO0090 [WUSCAR] 06075465 (Generated: 02/02/2024 10:08:05) Rev: 1