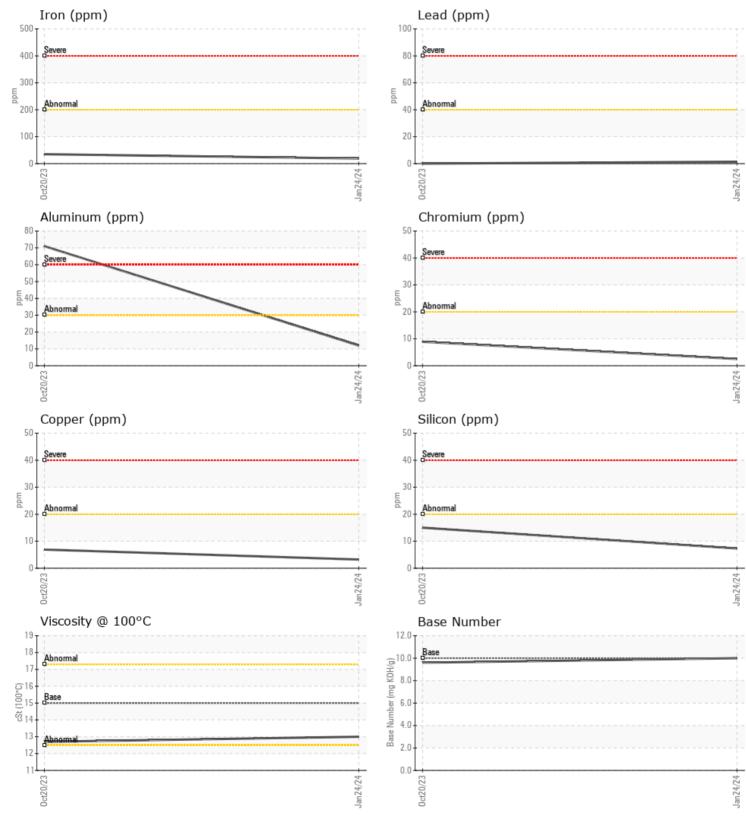

## SAMPLE INFORMATION

VOLVO

| <b>PAMPLE II</b> | NF UKMA I IUN |             |             |      |
|------------------|---------------|-------------|-------------|------|
| Sample Number    |               | VCP441171   | VCP412125   | <br> |
| Sample Date      |               | 24 Jan 2024 | 20 Oct 2023 | <br> |
| Machine Hours    |               | 1465        | 770         | <br> |
| Oil Hours        |               | 0           | 0           | <br> |
| Oil Changed      |               | N/A         | Changed     | <br> |
| Sample Status    |               | NORMAL      | NORMAL      | <br> |
|                  |               |             |             |      |
| OIL CONDI        | TION          |             |             |      |
| Visc @ 100°C     | cSt           | <b>13.0</b> | 12.7        | <br> |
| Base Number (BN) | mg KOH/g      | ■ 10.0      | 9.6         | <br> |
| Oxidation (PA)   | %             | 82          | 80          | <br> |
|                  |               |             |             |      |
| CONTAMI          | NATION        |             |             |      |
| Water            | %             | NEG         | NEG         | <br> |
| Soot %           | %             | 0.3         | 0.2         | <br> |
| Nitration (PA)   | %             | 67          | 63          | <br> |
| Sulfation (PA)   | %             | 60          | 60          | <br> |
| Glycol           | %             | NEG         | NEG         | <br> |
| Fuel             | %             | <1.0        | < 1.0       | <br> |
| Silicon          | ppm           | 7           | <b>1</b> 5  | <br> |
| Sodium           | ppm           | 2           | 4           | <br> |
| Potassium        | ppm           | 2           | 0           | <br> |
|                  |               |             |             | <br> |
| WEAR ME          | TALS          |             |             |      |
| Iron             | ppm           | <b>1</b> 9  | 35          | <br> |
| Conner           | nnm           | <b>3</b>    | 7           | <br> |

| WEAR I     | METALS |            |    |      |
|------------|--------|------------|----|------|
| Iron       | ppm    | <b>1</b> 9 | 35 | <br> |
| Copper     | ppm    | 3          | 7  | <br> |
| Lead       | ppm    | <b>1</b>   | 0  | <br> |
| Tin        | ppm    | 2          | 3  | <br> |
| Aluminum   | ppm    | <b>12</b>  | 71 | <br> |
| Chromium   | ppm    | 2          | 9  | <br> |
| Molybdenum | ppm    | <b>47</b>  | 39 | <br> |
| Nickel     | ppm    | □<1        | 0  | <br> |
| Titanium   | ppm    | 0          | <1 | <br> |
| Silver     | ppm    | 0          | 0  | <br> |
| Manganese  | ppm    | <b>1</b>   | 4  | <br> |
| Vanadium   | ppm    | 0          | 0  | <br> |
|            |        |            |    |      |

# **CONSTRUCTION EQUIPMENT**

GRAPHS

VOLVO

Report Id: VOLVO0090 [WUSCAR] 06075470 (Generated: 02/01/2024 09:33:09) Rev: 1

Contact/Location: TODD LARK - VOLVO0090