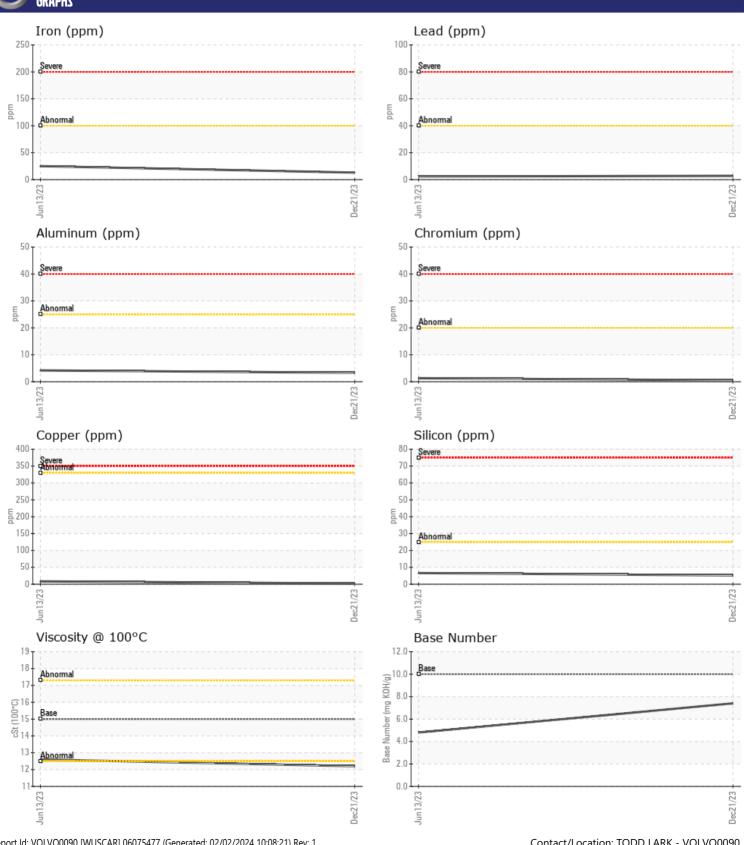

## **CONSTRUCTION EQUIPMENT**

SPM647180-10 RYAN VOLVO A45G 352110 - DIESEL ENGINE

Sample No: VCP438918

Oil Type: VOLVO ULTRA DIESEL ENGINE OIL 15W40 VDS-3

**Job No:** SPM647180-10 RYAN

| VOLVO CAMDI E II | NFORMATION   |             |               |      |
|------------------|--------------|-------------|---------------|------|
|                  | NI ONIMATION | VCD 420040  | VCD 440004    |      |
| Sample Number    |              | VCP438918   | VCP412321     | <br> |
| Sample Date      |              | 21 Dec 2023 | 13 Jun 2023   | <br> |
| Machine Hours    |              | 4640        | 3817          | <br> |
| Oil Hours        |              | 0           | 0             | <br> |
| Oil Changed      |              | N/A         | Changed       | <br> |
| Sample Status    |              | NORMAL      | NORMAL        | <br> |
| VOLVO            |              |             |               |      |
| OIL CONDI        | TION         |             |               |      |
| Visc @ 100°C     | cSt          | <b>12.2</b> | <b>□</b> 12.6 | <br> |
| Base Number (BN) |              | 7.4         | 4.8           | <br> |
| Oxidation (PA)   | %            | 82          | 84            | <br> |
|                  | 70           | 02          | 0-1           |      |
| VOLVO            |              |             |               |      |
| CONTAMIN         | NATION       |             |               |      |
| Water            | %            | NEG         | NEG           | <br> |
| Soot %           | %            | ■ 0.5       | 0.8           | <br> |
| Nitration (PA)   | %            | 91          | 90            | <br> |
| Sulfation (PA)   | %            | 61          | 72            | <br> |
| Glycol           | %            | NEG         | NEG           | <br> |
| Fuel             | %            | <b>1.0</b>  | <1.0          | <br> |
| Silicon          | ppm          | <b>■</b> 5  | <b>7</b>      | <br> |
| Sodium           | ppm          | <b>■</b> 3  | 4             | <br> |
| Potassium        | ppm          | <b>2</b>    | <b>2</b>      | <br> |
| VOLVO            |              |             |               |      |
| WEAR ME          | TALS         |             |               |      |
| Iron             |              | <b>13</b>   | <b>2</b> 5    | <br> |
| Copper           | ppm          | <b>2</b>    | 8             | <br> |
| Lead             | ppm          | ■3          | <b>2</b>      | <br> |
| Tin              | ppm          | <b>2</b>    | <b>2</b>      | <br> |
| Aluminum         | ppm          | <b>3</b>    | <u>4</u>      | <br> |
| Chromium         | ppm          | <b>■</b> 3  | <b>1</b>      | <br> |
| Molybdenum       | ppm          | <b>67</b>   | <b>6</b> 4    | <br> |
| Nickel           | ppm          | <b>2</b>    | <b>1</b> 04   | <br> |
| Titanium         | ppm          | 0           | 0             | <br> |
| Silver           | ppm          | 0           | 0             | <br> |
| Manganese        |              | <b>■</b> <1 | 1             | <br> |
| Vanadium         | ppm          | <1          | 0             | <br> |
| variaululii      | ppm          | <u> </u>    | U             | <br> |
| VOLVO            |              |             |               |      |
| ADDITIVE:        | 2            |             |               |      |
| Calcium          | ppm          | <b>1511</b> | □1304         | <br> |
| Magnesium        | ppm          | <b>556</b>  | 980           | <br> |
|                  |              |             |               |      |