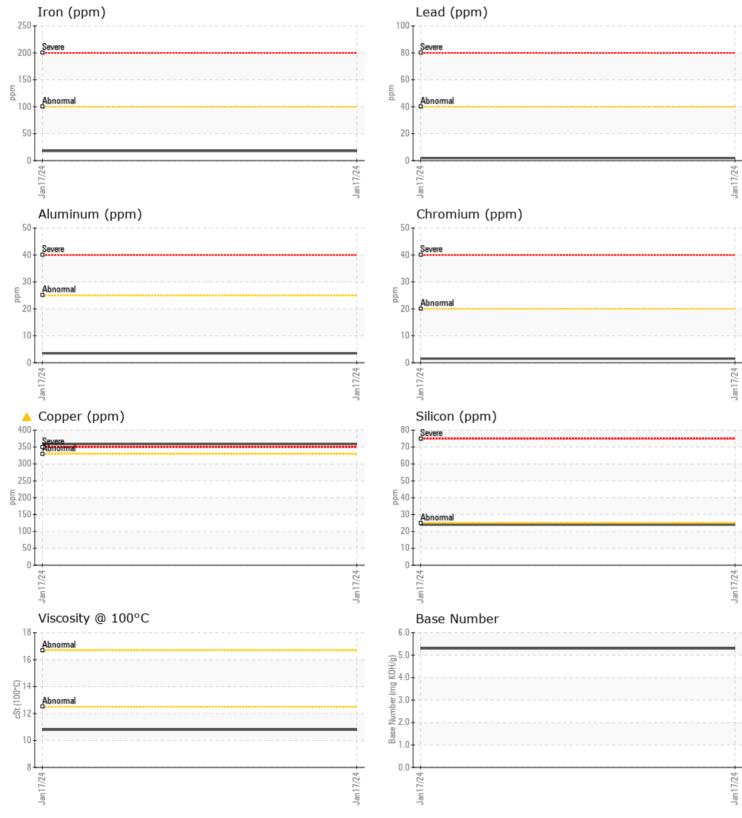

## Diagnosis

The oil change at the time of sampling has been noted. Resample at the next service interval to monitor. Please specify the brand, type, and viscosity of the oil on your next sample. The copper level is abnormal. In the absence of other significant wear metals, suspect copper due to sources other than wear (i.e. cooling core). All other metal levels are typical for a new component breaking in. Fuel content negligible. Elemental level of silicon (Si) above normal indicating ingress of seal material. The BN result indicates that there is suitable alkalinity remaining in the oil. The condition of the oil is acceptable for the time in service.

## **CONSTRUCTION EQUIPMENT**

GRAPHS

VOLVO

Report Id: VOLVO0090 [WUSCAR] 06075482 (Generated: 02/02/2024 10:09:44) Rev: 1

Contact/Location: TODD LARK - VOLVO0090