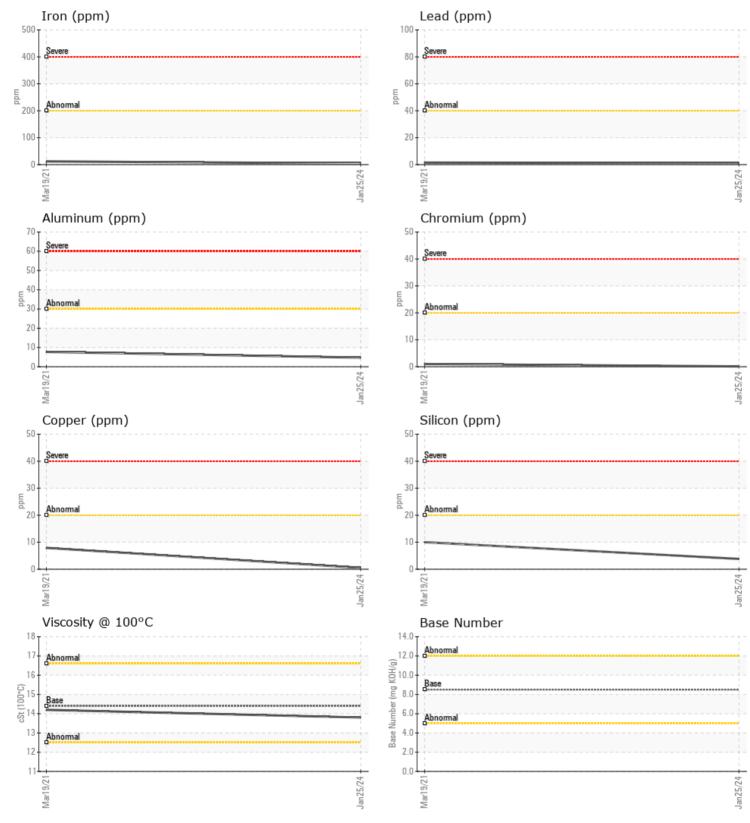

## CONSTRUCTION EQUIPMENT VOLVO L120H 632841 - DIESEL ENGINE

Sample No: VCP0008146

Oil Type: DIESEL ENGINE OIL SAE 40

Job No:

|                  | FORMATION |             |             |      |
|------------------|-----------|-------------|-------------|------|
| Sample Number    |           | VCP0008146  | VCP303961   | <br> |
| Sample Date      |           | 25 Jan 2024 | 19 Mar 2021 | <br> |
| Machine Hours    |           | 8601        | 1036        | <br> |
| Oil Hours        |           | 7565        | 0           | <br> |
| Oil Changed      |           | N/A         | Changed     | <br> |
| Sample Status    |           | NORMAL      | NORMAL      | <br> |
| Sample Status    |           | NORMAL      | NORMAL      |      |
| VOLVO            |           |             |             |      |
| V OIL CONDI      | -         |             |             |      |
| Visc @ 100°C     | cSt       | <b>13.8</b> | 14.2        | <br> |
| Base Number (BN) | mg KOH/g  | 8.6         |             | <br> |
| Oxidation (PA)   | %         | 55          | 65          | <br> |
|                  |           |             |             |      |
|                  | ATION     |             |             |      |
|                  | %         | NEC         | NEG         | <br> |
| Water<br>Soot %  | %         | NEG         |             |      |
|                  |           | 0.2<br>59   | ■ 0.2<br>73 | <br> |
| Nitration (PA)   | %         |             |             | <br> |
| Sulfation (PA)   | %         | 51          | 59          | <br> |
| Glycol           | %         | NEG         | NEG         | <br> |
| Fuel             | %         | <1.0        | <1.0        | <br> |
| Silicon          | ppm       | 4           | □10         | <br> |
| Sodium           | ppm       | 2           | 4           | <br> |
| Potassium        | ppm       | 4           | 3           | <br> |
| VOLVO            |           |             |             |      |
| WEAR MET         | TALS      |             |             |      |
| Iron             | ppm       | 4           | 12          | <br> |
| Copper           | ppm       |             | 8           | <br> |
| Lead             | ppm       | 1           | 2           | <br> |
| Tin              | ppm       |             | 1           | <br> |
| Aluminum         | ppm       | 5           | 8           | <br> |
| Chromium         | ppm       |             | 1           | <br> |
| Molybdenum       | ppm       | 59          | 10          | <br> |
| Nickel           | ppm       | □ <1        | <1          | <br> |
| Titanium         | ppm       | 10          | 66          | <br> |
| Silver           | ppm       | 0           | <1          | <br> |
| Manganese        | ppm       | <b>□</b> <1 | <1          | <br> |
| Vanadium         | ppm       | <1          | <1          | <br> |
|                  | PPIII     | ••          |             |      |
|                  | 5         |             |             | <br> |
| Calcium          | ppm       | 1294        | 1693        | <br> |
| Magnesium        | ppm       | 633         | 426         | <br> |
| Zinc             | ppm       | 1238        | 1161        | <br> |
| Phosphorus       | ppm       | 1036        | 1007        | <br> |
| Barium           | ppm       | 0           | 0           | <br> |
| Boron            | ppm       | <b>4</b> 9  | 113         | <br> |
|                  |           |             |             |      |

## Diagnosis

Resample at the next service interval to monitor.All component wear rates are normal. There is no indication of any contamination in the oil. The BN result indicates that there is suitable alkalinity remaining in the oil. The condition of the oil is suitable for further service.

## **CONSTRUCTION EQUIPMENT**

GRAPHS

VOLVO

Report Id: VOLVO0092 [WUSCAR] 06075520 (Generated: 02/01/2024 09:33:17) Rev: 1

Submitted By: TECHNICIAN ACCOUNT