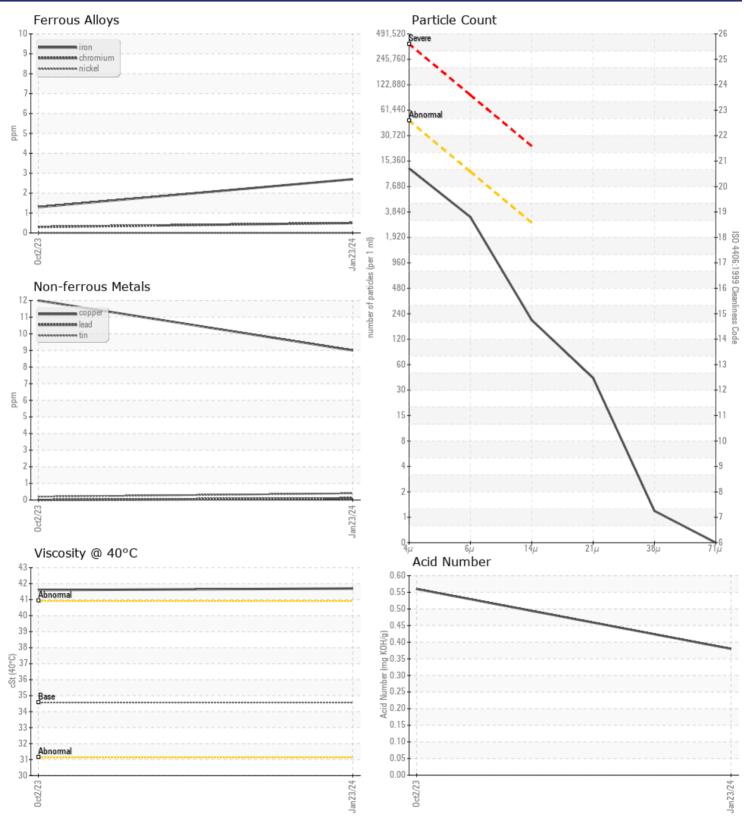

## **CONSTRUCTION EQUIPMENT** VOLVO EC250EL 314172 - HYDRAULIC SYSTEM

Sample No: VCP437124

Oil Type: VALVOLINE ALLFLEET 10W

Job No:

|                   | NFORMATION |              |             |      |
|-------------------|------------|--------------|-------------|------|
| Sample Number     |            | VCP437124    | VCP416399   | <br> |
| Sample Date       |            | 23 Jan 2024  | 02 Oct 2023 | <br> |
| Machine Hours     |            | 0            | 2232        | <br> |
| Oil Hours         |            | 0            | 0           | <br> |
| Oil Changed       |            | Changed      | Changed     | <br> |
| Sample Status     |            | NORMAL       | NORMAL      | <br> |
|                   |            |              |             |      |
| OIL COND          | ITION      |              |             |      |
| Visc @ 40°C       | cSt        | <b>41.7</b>  | 41.6        | <br> |
| Acid Number (AN)  | mg KOH/g   | 0.38         | 0.56        | <br> |
|                   |            |              |             |      |
| CONTAMI           | NATION     |              |             |      |
| Water             | %          | NEG          | NEG         | <br> |
| Particles >4µm    |            | <b>10939</b> | 2534        | <br> |
| Particles >6µm    |            | 2922         | 691         | <br> |
| Particles >14µm   |            | <b>178</b>   | 48          | <br> |
| ISO 4406:1999 (c) |            | 21/19/15     | 19/17/13    | <br> |
| Silicon           | ppm        | <b>4</b>     | 3           | <br> |
| Sodium            | ppm        | 2            | 1           | <br> |
| Potassium         | ppm        | 0            | 0           | <br> |
|                   |            |              |             |      |
| WEAR ME           | TALS       |              |             | <br> |
| Iron              | ppm        | 3            | 1           | <br> |
| Copper            | ppm        | <b>9</b>     | 12          | <br> |
|                   |            |              |             |      |

## Diagnosis

Resample at the next service interval to monitor.All component wear rates are normal. There is no indication of any contamination in the oil. The amount and size of particulates present in the system are acceptable. The AN level is acceptable for this fluid. The condition of the oil is suitable for further service.