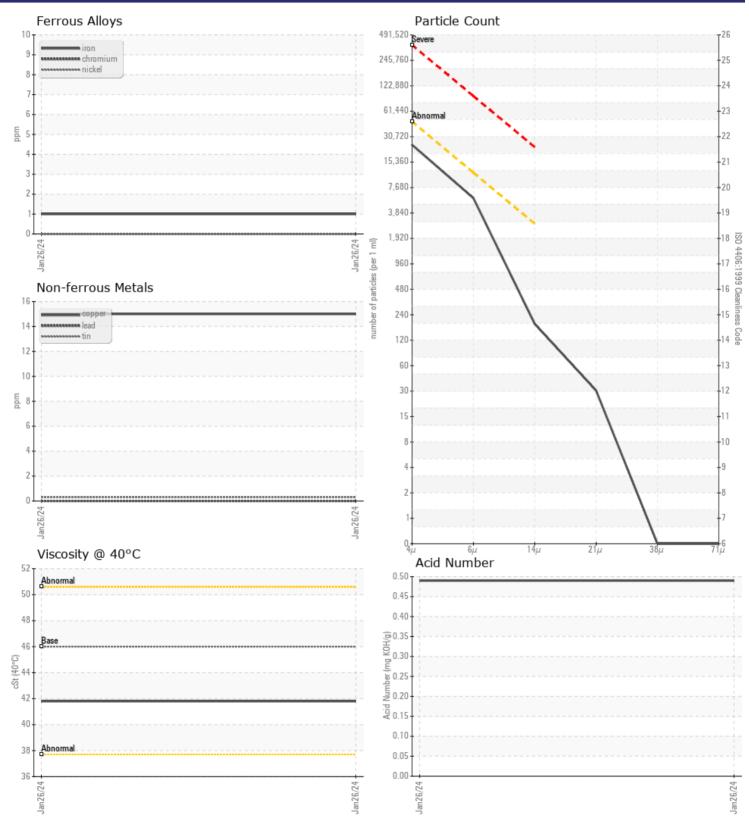

| Water             | %   | NEG        | <br> |  |
|-------------------|-----|------------|------|--|
| Particles >4µm    |     | 21296      | <br> |  |
| Particles >6µm    |     | 5022       | <br> |  |
| Particles >14µm   |     | <b>165</b> | <br> |  |
| ISO 4406:1999 (c) |     | 22/20/15   | <br> |  |
| Silicon           | ppm | 3          | <br> |  |
| Sodium            | ppm | □ <1       | <br> |  |
| Potassium         | ppm | □<1        | <br> |  |

WEAR METAL

| Iron       | ppm | <b>1</b>   | <br> |  |
|------------|-----|------------|------|--|
| Copper     | ppm | <b>15</b>  | <br> |  |
| Lead       | ppm | 0          | <br> |  |
| Tin        | ppm | <b></b> <1 | <br> |  |
| Aluminum   | ppm | <b></b> <1 | <br> |  |
| Chromium   | ppm | 0          | <br> |  |
| Molybdenum | ppm | 0          | <br> |  |
| Nickel     | ppm | 0          | <br> |  |
| Titanium   | ppm | <1         | <br> |  |
| Silver     | ppm | 0          | <br> |  |
| Manganese  | ppm | <b></b> <1 | <br> |  |
| Vanadium   | ppm | <1         | <br> |  |

VOLVO

| Calcium    | ppm | 79         |  |  |  |
|------------|-----|------------|--|--|--|
| Magnesium  | ppm | 0          |  |  |  |
| Zinc       | ppm | 485        |  |  |  |
| Phosphorus | ppm | <b>403</b> |  |  |  |
| Barium     | ppm | 0          |  |  |  |
| Boron      | ppm | 0          |  |  |  |

## Diagnosis

Resample at the next service interval to monitor.All component wear rates are normal. The system cleanliness is acceptable for your target ISO 4406 cleanliness code. The system and fluid cleanliness is acceptable. The AN level is acceptable for this fluid. The condition of the oil is suitable for further service.