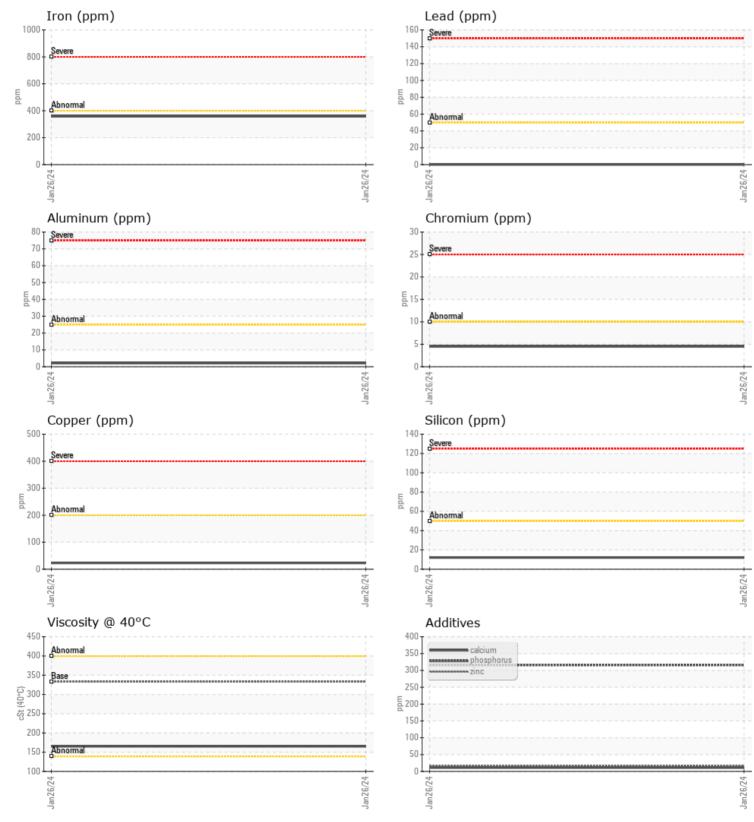

ppm

ppm

ppm

|               | E INFORMATION |              |       |   |
|---------------|---------------|--------------|-------|---|
| Sample Number |               | VCP436814    | <br>  |   |
| Sample Date   |               | 26 Jan 2024  | <br>  |   |
| Machine Hours |               | 523          | <br>  |   |
| Oil Hours     |               | 0            | <br>  |   |
| Oil Changed   |               | Not Changd   | <br>  |   |
| Sample Status |               | NORMAL       | <br>  |   |
|               |               |              |       |   |
| VOLVO         |               |              |       |   |
| VIL CON       |               | <u>.</u>     | <br>- | - |
| Visc @ 40°C   | cSt           | <b>165</b>   | <br>  |   |
| VOLVO         |               |              |       |   |
| CONTAP        | MINATION      |              |       |   |
| Water         | %             | NEG          | <br>  |   |
| Silicon       | ppm           | 12           | <br>  |   |
| Sodium        | ppm           | 0            | <br>  |   |
| Potassium     | ppm           | 2            | <br>  |   |
|               | ppiii         |              |       |   |
| VOLVO         |               |              |       |   |
| WEAR N        | METALS        |              |       |   |
| Iron          | ppm           | 358          | <br>  |   |
| Copper        | ppm           | 23           | <br>  |   |
| Lead          | ppm           | 0            | <br>  |   |
| Tin           | ppm           | 0            | <br>  |   |
| Aluminum      | ppm           | 2            | <br>  |   |
| Chromium      | ppm           | <b>4</b>     | <br>  |   |
| Molybdenum    | ppm           | <b>  </b> <1 | <br>  |   |
| Nickel        | ppm           | <b>□</b> <1  | <br>  |   |
| Titanium      | ppm           | <1           | <br>  |   |
| Silver        | ppm           | 0            | <br>  |   |
| Manganese     | ppm           | 5            | <br>  |   |
| Vanadium      | ppm           | 0            | <br>  |   |
|               |               |              |       |   |
|               | VES           |              | <br>  |   |
| Calcium       | ppm           | 11           | <br>  |   |
| Magnesium     | ppm           | 2            | <br>  |   |
| Zinc          | ppm           | 17           | <br>  |   |
| Dhamban       | 2211          |              |       |   |

## Diagnosis

Resample at the next service interval to monitor.All component wear rates are normal. There is no indication of any contamination in the oil. The condition of the oil is acceptable for the time in service.

## **CONSTRUCTION EQUIPMENT**

GRAPHS

VOLVO

Report Id: VOLVO0096 [WUSCAR] 06076108 (Generated: 02/01/2024 18:59:47) Rev: 1

Contact/Location: Robert LaPlante - VOLVO0096