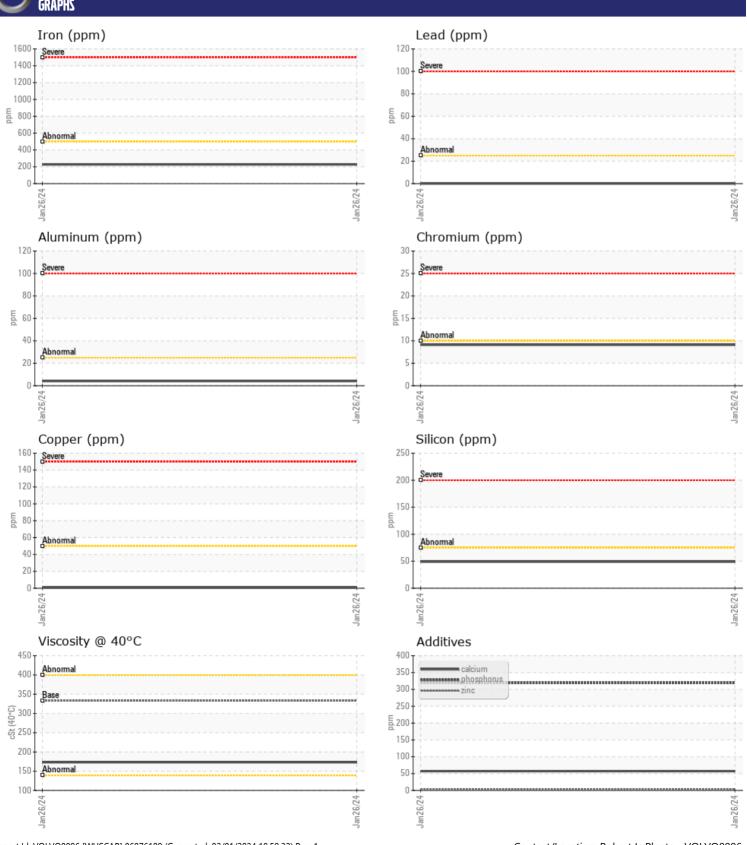

Sample No: VCP436815

Oil Type: VOLVO PREMIUM GEAR OIL 85W-140 GL-5

**Job No:** 661670 ALTA RENTS

| VOLVO         | INFORMATION   |             |          |      |
|---------------|---------------|-------------|----------|------|
| _             | . INFUNMATION | ·           | <u> </u> | <br> |
| Sample Number |               | VCP436815   |          | <br> |
| Sample Date   |               | 26 Jan 2024 |          | <br> |
| Machine Hours |               | 523         |          | <br> |
| Oil Hours     |               | 0           |          | <br> |
| Oil Changed   |               | Not Changd  |          | <br> |
| Sample Status |               | NORMAL      |          | <br> |
| VOLVO         |               |             |          |      |
| OIL CON       | DITION        |             |          |      |
| Visc @ 40°C   | cSt           | <b>173</b>  |          | <br> |
| COLVO         | MINATION      |             |          |      |
| _             |               | NEG.        |          |      |
| Water         | %             | NEG         |          | <br> |
| Silicon       | ppm           | <b>49</b>   |          | <br> |
| Sodium        | ppm           | <b>0</b>    |          | <br> |
| Potassium     | ppm           | <b>2</b>    |          | <br> |
| VOLVO         |               |             |          |      |
| WEAR N        | METALS        |             |          |      |
| Iron          | ppm           | <b>227</b>  |          | <br> |
| Copper        | ppm           | <b>■</b> <1 |          | <br> |
| Lead          | ppm           | <b>0</b>    |          | <br> |
| Tin           | ppm           | ■0          |          | <br> |
| Aluminum      | ppm           | ■4          |          | <br> |
| Chromium      | ppm           | <b>■</b> 9  |          | <br> |
| Molybdenum    | ppm           | <b>-</b> <1 |          | <br> |
| Nickel        | ppm           | <b>■</b> <1 |          | <br> |
| Titanium      | ppm           | <1          |          | <br> |
| Silver        | ppm           | 0           |          | <br> |
| Manganese     | ppm           | <b>4</b>    |          | <br> |
| Vanadium      | ppm           | 0           |          | <br> |
|               |               |             |          |      |
| ADDITIV       | IES           |             |          |      |
| Calcium       | ppm           | <b>57</b>   |          | <br> |
| Magnesium     | ppm           | 2           |          | <br> |
| Zinc          | ppm           | <b>4</b>    |          | <br> |
| Phosphorus    | ppm           | ■319        |          | <br> |
| Barium        | ppm           | <u>2</u>    |          | <br> |
| -             | PPIII         |             |          |      |