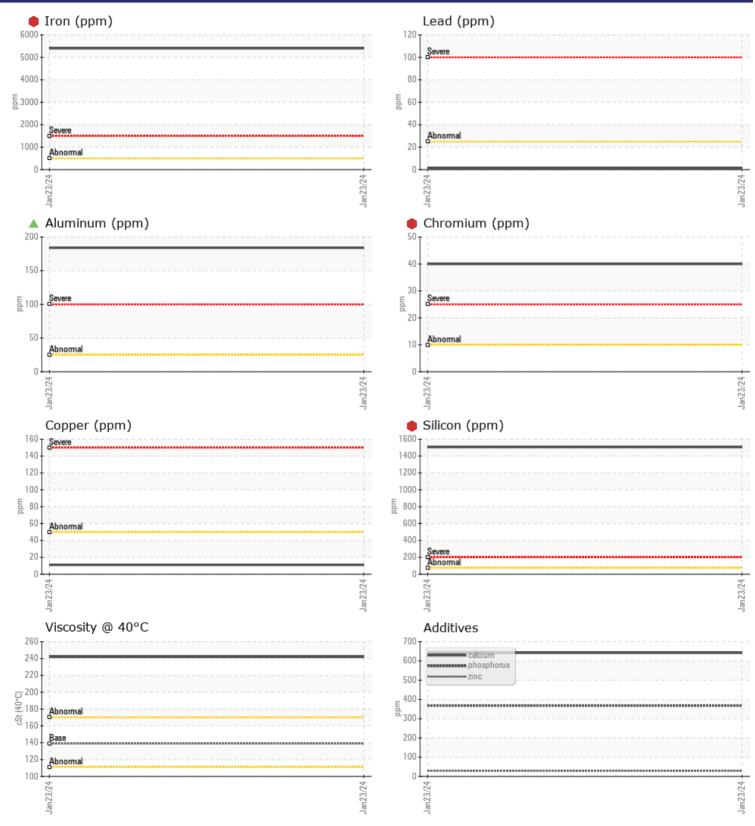

## SAMPLE INFORMATION

Zinc

Barium

Boron

Phosphorus

VOLVO

|               |          | -           |      |       |
|---------------|----------|-------------|------|-------|
| Sample Number | -        | VCP435836   | <br> |       |
| Sample Date   |          | 23 Jan 2024 | <br> |       |
| Machine Hours |          | 2683        | <br> |       |
| Oil Hours     |          | 2683        | <br> |       |
| Oil Changed   |          | Changed     | <br> |       |
| Sample Status |          | SEVERE      | <br> |       |
|               |          |             |      |       |
| OIL CON       | IDITION  |             |      |       |
| Visc @ 40°C   | cSt      | 242         | <br> |       |
| VOLVO         |          |             |      |       |
| CONTAI        | MINATION |             |      |       |
| Water         | %        | NEG         | <br> |       |
| Silicon       | ppm      | 🛑 1506      | <br> |       |
| Sodium        | ppm      | 25          | <br> |       |
| Potassium     | ppm      | 82          | <br> |       |
|               |          |             |      |       |
| WEAR N        | METALS   |             |      |       |
| Iron          | ppm      | • 5404      | <br> |       |
| Copper        | ppm      | <b>11</b>   | <br> |       |
| Lead          | ppm      | <b>1</b>    | <br> |       |
| Tin           | ppm      | 0           | <br> |       |
| Aluminum      | ppm      | <b>184</b>  | <br> |       |
| Chromium      | ppm      | 🛑 40        | <br> |       |
| Molybdenum    | ppm      | <b>4</b>    | <br> |       |
| Nickel        | ppm      | <u> </u>    | <br> |       |
| Titanium      | ppm      | <b>1</b> 3  | <br> |       |
| Silver        | ppm      | 0           | <br> |       |
| Manganese     | ppm      | <b>42</b>   | <br> |       |
| Vanadium      | ppm      | <1          | <br> |       |
|               |          |             |      |       |
|               | VES      |             | <br> | <br>_ |
| Calcium       | ppm      | 642         | <br> |       |
| Magnesium     | ppm      | <b>116</b>  | <br> |       |
|               |          |             |      |       |

### Diagnosis

We advise that you check all areas where dirt can enter the system. The oil change at the time of sampling has been noted. We advise that you inspect for the source(s) of wear. We recommend an early resample to monitor this condition.Gear wear is indicated. Elemental levels of silicon (Si) and aluminum (Al) indicate alumina-silicate (coarse dirt) ingress. The oil is no longer serviceable as a result of the abnormal and/or severe wear.

# **CONSTRUCTION EQUIPMENT**

GRAPHS

VOLVO

Report Id: VOLVO8770 [WUSCAR] 06076123 (Generated: 02/02/2024 10:10:36) Rev: 1

Contact/Location: TJ LARK - VOLVO8770