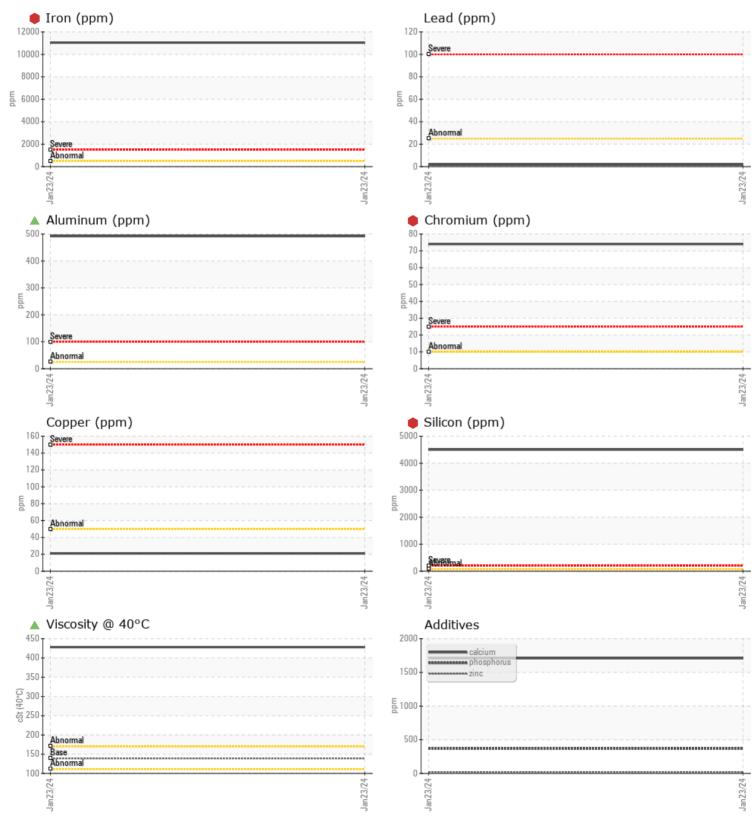

ppm

ppm

ppm

VOLVO

| Sample Number     |          | VCP435868   |   | <br> |
|-------------------|----------|-------------|---|------|
| Sample Date       |          | 23 Jan 2024 |   | <br> |
| Machine Hours     |          | 2683        |   | <br> |
| Oil Hours         |          | 2683        |   | <br> |
| Oil Changed       |          | Changed     |   | <br> |
| Sample Status     |          | SEVERE      |   | <br> |
|                   |          |             |   |      |
| OIL CON           | DITION   |             |   |      |
| Visc @ 40°C       | cSt      | <b>428</b>  |   | <br> |
|                   |          |             |   |      |
|                   | MINATION |             |   |      |
| Water             | %        | NEG         | - |      |
| Silicon           |          | <b>4501</b> |   | <br> |
| Silicon<br>Sodium | ppm      |             |   | <br> |
|                   | ppm      | 72          |   | <br> |
| Potassium         | ppm      | 204         |   | <br> |
| VOLVO             |          |             |   |      |
| WEAR N            | METALS   |             |   |      |
| Iron              | ppm      | 🛑 11046     |   | <br> |
| Copper            | ppm      | 21          |   | <br> |
| Lead              | ppm      | 2           |   | <br> |
| Tin               | ppm      | 0           |   | <br> |
| Aluminum          | ppm      | <b>492</b>  |   | <br> |
| Chromium          | ppm      | • 74        |   | <br> |
| Molybdenum        | ppm      | 9           |   | <br> |
| Nickel            | ppm      | 9 23        |   | <br> |
| Titanium          | ppm      | 31          |   | <br> |
| Silver            | ppm      | 0           |   | <br> |
| Manganese         | ppm      | 80          |   | <br> |
| Vanadium          | ppm      | 1           |   | <br> |
|                   |          |             |   |      |
|                   | VES      |             |   | <br> |
| Calcium           | ppm      | 1710        |   | <br> |
|                   |          |             |   |      |

### Diagnosis

We advise that you check all areas where dirt can enter the system. The oil change at the time of sampling has been noted. We advise that you inspect for the source(s) of wear. We recommend an early resample to monitor this condition.Gear wear is indicated. Elemental levels of silicon (Si) and aluminum (Al) indicate alumina-silicate (coarse dirt) ingress. The oil viscosity is higher than normal. The oil is no longer serviceable as a result of the abnormal and/or severe wear.