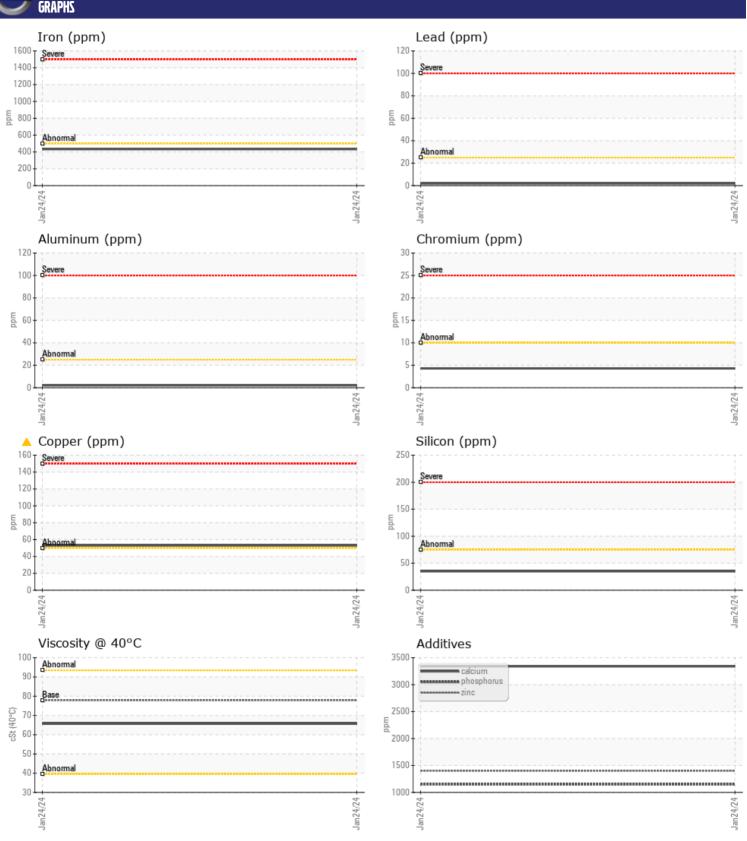

# CONSTRUCTION EQUIPMENT SW1029238 UPPER VAL VOLVO G930 41244 - REAR AXLE

Sample No: VCP419426 Oil Type: **SAE 80** 

Job No: SW1029238 UPPER VAL

| VOLVO         | LINEODMATIO | <u>,                                    </u> |      |  |
|---------------|-------------|----------------------------------------------|------|--|
|               | INFORMATIO  | N                                            |      |  |
| Sample Number |             | VCP419426                                    | <br> |  |
| Sample Date   |             | 24 Jan 2024                                  | <br> |  |
| Machine Hours |             | 7816                                         | <br> |  |
| Oil Hours     |             | 0                                            | <br> |  |
| Oil Changed   |             | Not Changd                                   | <br> |  |
| Sample Status |             | ABNORMAL                                     | <br> |  |
|               |             |                                              |      |  |
| OIL CON       | DITION      |                                              |      |  |
| Visc @ 40°C   | cSt         | 65.7                                         | <br> |  |
| VISC @ 40 C   | CST         | <b>03.</b> 1                                 | <br> |  |
| VOLVO         |             |                                              |      |  |
| CONTAM        | MINATION    |                                              |      |  |
| Water         | %           | NEG                                          | <br> |  |
| Silicon       | ppm         | ■35                                          | <br> |  |
| Sodium        | ppm         | <b>6</b>                                     | <br> |  |
| Potassium     | ppm         | 2                                            | <br> |  |
|               |             |                                              |      |  |
| VOLVO         | AFTAL C     |                                              |      |  |
| WEAR M        | NE I ALS    |                                              |      |  |
| Iron          | ppm         | <b>433</b>                                   | <br> |  |
| Copper        | ppm         | <u></u> 53                                   | <br> |  |
| Lead          | ppm         | <b>2</b>                                     | <br> |  |
| Tin           | ppm         | <b>1</b>                                     | <br> |  |
| Aluminum      | ppm         | <b>2</b>                                     | <br> |  |
| Chromium      | ppm         | <b>4</b>                                     | <br> |  |
| Molybdenum    | ppm         | ■27                                          | <br> |  |
| Nickel        | ppm         | <b>■</b> 5                                   | <br> |  |
| Titanium      | ppm         | <1                                           | <br> |  |
| Silver        | ppm         | 0                                            | <br> |  |
| Manganese     | ppm         | <b>6</b>                                     | <br> |  |
| Vanadium      | ppm         | 0                                            | <br> |  |
|               |             |                                              |      |  |
| ADDITIV       | /ES         |                                              |      |  |
| Calcium       | ppm         | 3340                                         | <br> |  |
| Magnesium     | ppm         | <b>10</b>                                    | <br> |  |
| Zinc          | ppm         | <b>1401</b>                                  | <br> |  |
| Phosphorus    | ppm         | <b>1151</b>                                  | <br> |  |
| Barium        | ppm         | <b>6</b>                                     | <br> |  |
| Boron         | ppm         | <b>113</b>                                   | <br> |  |
| וטוטוו        | ppili       | 113                                          | <br> |  |

### Diagnosis

No corrective action is recommended at this time. Resample at the next service interval to monitor.The copper level is abnormal. All other component wear rates are normal. Moderate concentration of visible dirt/debris present in the oil. The condition of the oil is acceptable for the time in service.