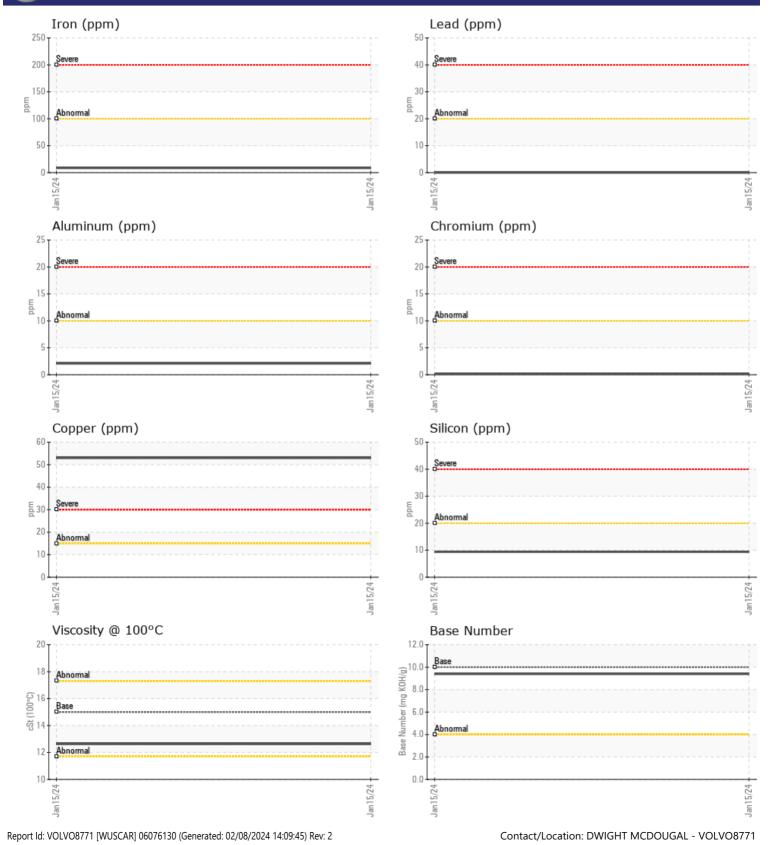

| WEAR N     | METALS |             |      |  |
|------------|--------|-------------|------|--|
| Iron       | ppm    | 9           | <br> |  |
| Copper     | ppm    | 53          | <br> |  |
| Lead       | ppm    | 0           | <br> |  |
| Tin        | ppm    | <b>□</b> <1 | <br> |  |
| Aluminum   | ppm    | 2           | <br> |  |
| Chromium   | ppm    |             | <br> |  |
| Molybdenum | ppm    | <b>45</b>   | <br> |  |
| Nickel     | ppm    | <b>□</b> <1 | <br> |  |
| Titanium   | ppm    | 0           | <br> |  |
| Silver     | ppm    | 0           | <br> |  |
| Manganese  | ppm    | ■ <1        | <br> |  |
| Vanadium   | ppm    | 0           | <br> |  |

## Diagnosis

Resample at the next service interval to monitor.All component wear rates are normal. There is no indication of any contamination in the oil. The BN result indicates that there is suitable alkalinity remaining in the oil. The condition of the oil is suitable for further service.

## **CONSTRUCTION EQUIPMENT**

GRAPHS

VOLVO