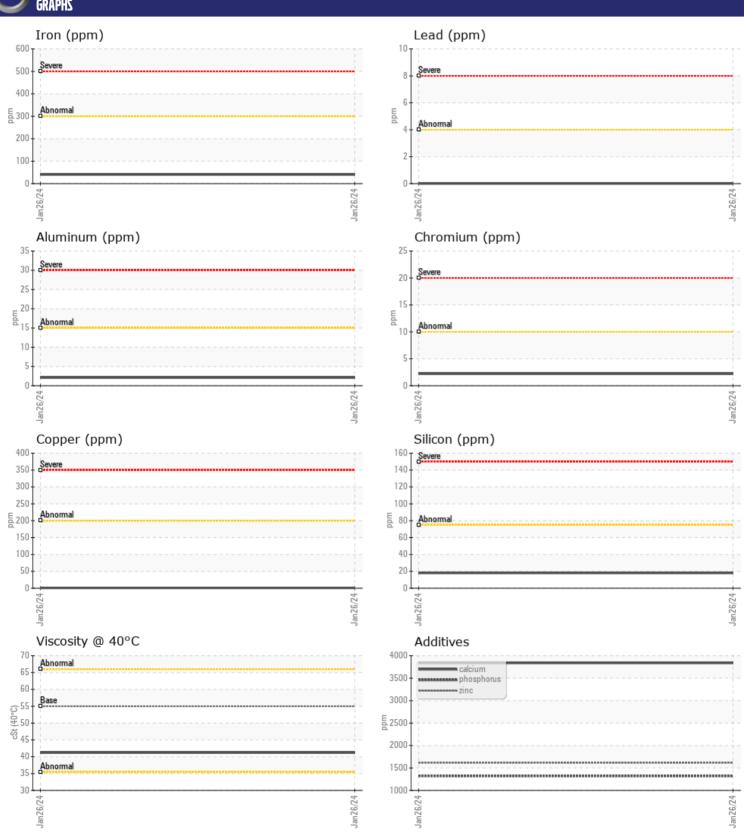

# CONSTRUCTION EQUIPMENT X18206 OLD CASTLE VOLVO L90H 626886 - FRONT AXLE

Sample No: VCP430999 Oil Type: VOLVO WB 102

Job No: X18206 OLD CASTLE

| VOLVO         | INFORMATION        |               |      |  |
|---------------|--------------------|---------------|------|--|
|               | <b>INFORMATION</b> |               |      |  |
| Sample Number |                    | VCP430999     | <br> |  |
| Sample Date   |                    | 26 Jan 2024   | <br> |  |
| Machine Hours |                    | 1010          | <br> |  |
| Oil Hours     |                    | 0             | <br> |  |
| Oil Changed   |                    | Changed       | <br> |  |
| Sample Status |                    | NORMAL        | <br> |  |
|               |                    |               |      |  |
| OIL CON       | DITION             |               |      |  |
|               | _                  |               | <br> |  |
| Visc @ 40°C   | cSt                | <b>41.2</b>   | <br> |  |
| VOLVO         |                    |               |      |  |
| CONTAN        | MINATION           |               |      |  |
| Water         | %                  | NEG           | <br> |  |
| Silicon       |                    | <b>■18</b>    | <br> |  |
| Sodium        | ppm                | <b>■</b> 0    | <br> |  |
| Potassium     | ppm                | ■3            | <br> |  |
|               | ppm                | ■3            | <br> |  |
| VOLVO         |                    |               |      |  |
| WEAR N        | METALS             |               |      |  |
| Iron          | ppm                | <b>40</b>     | <br> |  |
| Copper        | ppm                | <1            | <br> |  |
| Lead          | ppm                | O             | <br> |  |
| Tin           | ppm                | ■0            | <br> |  |
| Aluminum      | ppm                | <b>■2</b>     | <br> |  |
| Chromium      | ppm                | <u> </u>      | <br> |  |
| Molybdenum    | ppm                | <b>13</b>     | <br> |  |
| Nickel        | ppm                | <b>■&lt;1</b> | <br> |  |
| Titanium      | ppm                | <1            | <br> |  |
| Silver        | ppm                | 0             | <br> |  |
| Manganese     | ppm                | <b>■8</b>     | <br> |  |
| Vanadium      | ppm                | 0             | <br> |  |
|               | PP.11              |               |      |  |
| VOLVO         | IF.C               |               |      |  |
| ADDITIV       | JE7                |               |      |  |
| Calcium       | ppm                | ■3838         | <br> |  |
| Magnesium     | ppm                | <b>11</b>     | <br> |  |
| Zinc          | ppm                | <b>1617</b>   | <br> |  |
| Phosphorus    | ppm                | ■1322         | <br> |  |
| Barium        | ppm                | <b>-&lt;1</b> | <br> |  |
| -             |                    | <b>-433</b>   |      |  |

### Diagnosis

Resample at the next service interval to monitor.All component wear rates are normal. There is no indication of any contamination in the oil. The condition of the oil is acceptable for the time in service.