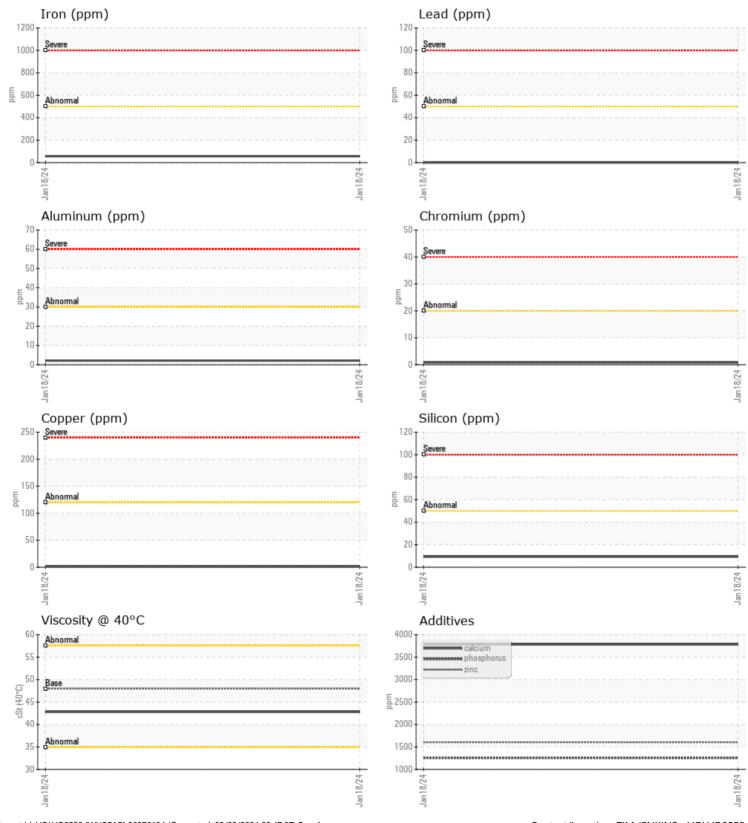

## **CONSTRUCTION EQUIPMENT**

GRAPHS

VOLVO

Report Id: VOLVO8528 [WUSCAR] 06076134 (Generated: 02/02/2024 23:47:07) Rev: 1

Contact/Location: TIM JENKINS - VOLVO8528