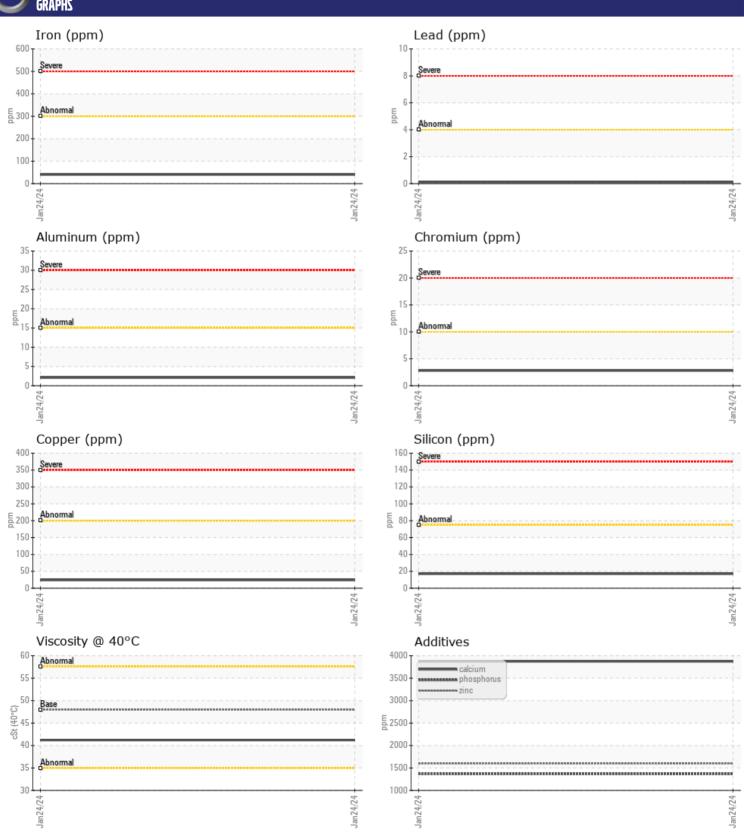

# CONSTRUCTION EQUIPMENT SPM660527-10 VOLVO L90H 626609 - FRONT AXLE

Sample No: VCP441167

Oil Type: TRANSAXLE OIL SAE 75W80

**Job No:** SPM660527-10

| SAMPLE        | INFORMATIO | N              |      |  |
|---------------|------------|----------------|------|--|
| Sample Number |            | VCP441167      | <br> |  |
| Sample Date   |            | 24 Jan 2024    | <br> |  |
| Machine Hours |            | 1465           | <br> |  |
| Oil Hours     |            | 0              | <br> |  |
| Oil Changed   |            | N/A            | <br> |  |
| Sample Status |            | NORMAL         | <br> |  |
| Sample Status |            | NORWAL         | <br> |  |
| VOLVO         |            |                |      |  |
| OIL CON       | DITION     |                |      |  |
| Visc @ 40°C   | cSt        | <b>41.2</b>    | <br> |  |
|               |            |                |      |  |
| VOLVO         | AINATION   |                |      |  |
| _             | MINATION   |                |      |  |
| Water         | %          | NEG            | <br> |  |
| Silicon       | ppm        | <b>■17</b>     | <br> |  |
| Sodium        | ppm        | ■4             | <br> |  |
| Potassium     | ppm        | <b>■</b> 3     | <br> |  |
|               |            |                |      |  |
| WEAR N        | AFTAI C    |                |      |  |
| _             |            | = 40           |      |  |
| Iron          | ppm        | <b>40</b>      | <br> |  |
| Copper        | ppm        | <b>24</b>      |      |  |
| Lead          | ppm        | <b>■</b> <1    | <br> |  |
| Tin           | ppm        | <b>2</b>       | <br> |  |
| Aluminum      | ppm        | <b>2</b>       | <br> |  |
| Chromium      | ppm        | <b>3</b>       | <br> |  |
| Molybdenum    | ppm        | <b>3</b>       | <br> |  |
| Nickel        | ppm        | <b>■&lt;1</b>  | <br> |  |
| Titanium      | ppm        | <1             | <br> |  |
| Silver        | ppm        | 0              | <br> |  |
| Manganese     | ppm        | <b>6</b>       | <br> |  |
| Vanadium      | ppm        | 0              | <br> |  |
| VOLVO         |            |                |      |  |
| ADDITIV       | ZES        |                |      |  |
| Calcium       | ppm        | 3873           | <br> |  |
| Magnesium     | ррт        | ■ 3873<br>■ 12 | <br> |  |
| Zinc          | ppm        | <b>1601</b>    | <br> |  |
| Phosphorus    |            | 1367           | <br> |  |
| Barium        | ppm        | ■ <1           | <br> |  |
| Boron         | ppm        | <b>140</b>     | <br> |  |
| ווטוטו        | ppm        | 140            | <br> |  |

### Diagnosis

Resample at the next service interval to monitor. The fluid was not specified, however, a fluid match indicates that this fluid is (GENERIC) TRANSAXLE OIL SAE 75W80. Please confirm.

All component wear rates are normal. There is no indication of any contamination in the oil. The condition of the oil is acceptable for the time in service.