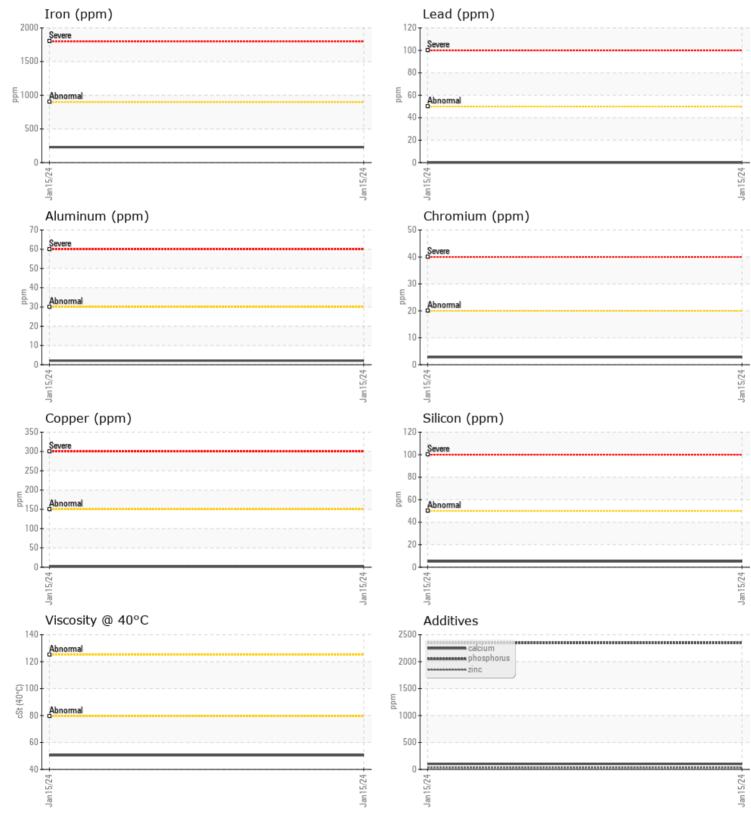

## **CONSTRUCTION EQUIPMENT**

GRAPHS

VOLVO

Report Id: VOLVO0090 [WUSCAR] 06076145 (Generated: 02/02/2024 10:09:11) Rev: 1

Contact/Location: TODD LARK - VOLVO0090