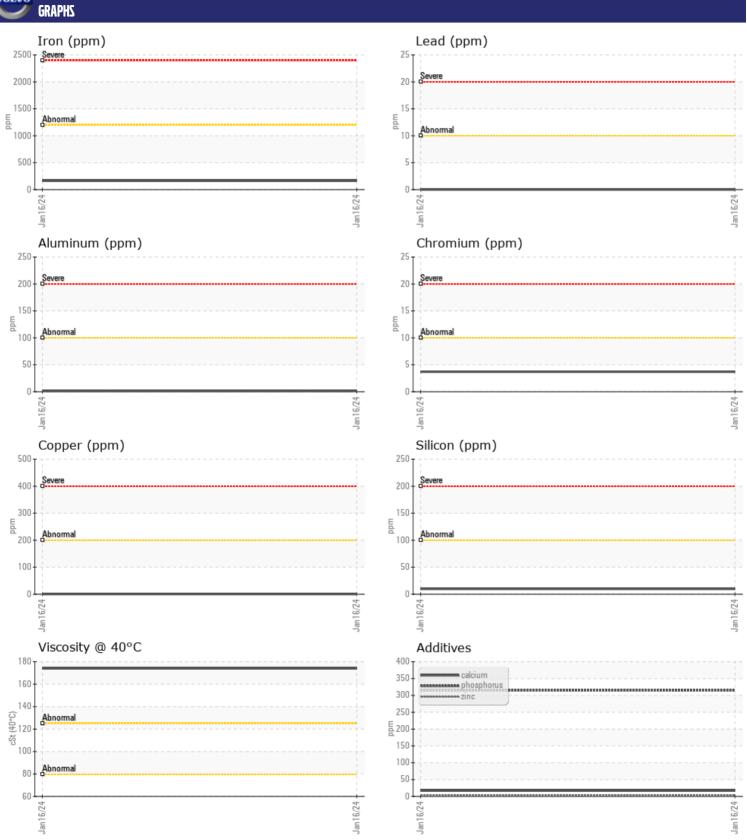

CONSTRUCTION EQUIPMENT
SPM659959-10 VOLVO EC350EL 314579 - REAR LEFT FINAL DRI

Sample No: VCP431757 Oil Type: {unknown} Job No: SPM659959-10

| SAMPLE INFORMATION      |      |  |
|-------------------------|------|--|
|                         |      |  |
| Sample Number VCP431757 | <br> |  |
| Sample Date 16 Jan 2024 | <br> |  |
| Machine Hours 608       | <br> |  |
| Oil Hours 0             | <br> |  |
| Oil Changed N/A         | <br> |  |
| Sample Status NORMAL    | <br> |  |
| Sample Status NORIVIAL  | <br> |  |
| VOLVO                   |      |  |
| OIL CONDITION           |      |  |
| Visc @ 40°C             | <br> |  |
| VOLVO                   |      |  |
| CONTAMINATION           |      |  |
|                         |      |  |
| Water % <b>NEG</b>      | <br> |  |
| Silicon ppm ■10         | <br> |  |
| Sodium ppm <b>0</b>     | <br> |  |
| Potassium ppm <b>1</b>  | <br> |  |
| VOLVO                   |      |  |
| WEAR METALS             |      |  |
| Iron ppm □162           | <br> |  |
| Copper ppm              | <br> |  |
| Lead ppm <b>0</b>       | <br> |  |
| Tin ppm <b>0</b>        | <br> |  |
| Aluminum ppm <b>2</b>   | <br> |  |
| Chromium ppm <b>4</b>   | <br> |  |
| Molybdenum ppm <1       | <br> |  |
| Nickel ppm □<1          | <br> |  |
| Titanium ppm <1         | <br> |  |
| Silver ppm <b>0</b>     | <br> |  |
| Manganese ppm <b>3</b>  | <br> |  |
| Vanadium ppm <b>0</b>   | <br> |  |
|                         |      |  |
| ADDITION                |      |  |
|                         |      |  |
| Calcium ppm <b>17</b>   | <br> |  |
| Magnesium ppm 2         | <br> |  |
| Zinc ppm <b>4</b>       | <br> |  |
| Phosphorus ppm 315      | <br> |  |
| Barium ppm <b>2</b>     | <br> |  |
| Boron ppm <b>1</b>      | <br> |  |