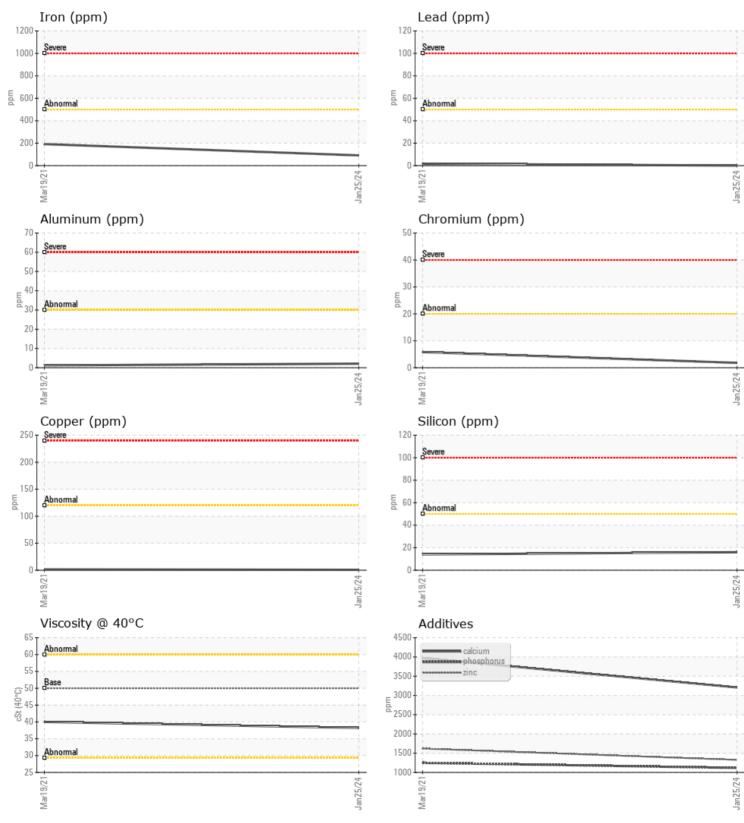

ppm

ppm

ppm

|               | INFORMATION |              |             |      |
|---------------|-------------|--------------|-------------|------|
| Sample Number |             | VCP0008148   | VCP303960   | <br> |
| Sample Date   |             | 25 Jan 2024  | 19 Mar 2021 | <br> |
| Machine Hours |             | 8601         | 1036        | <br> |
| Oil Hours     |             | 7565         | 1036        | <br> |
| Oil Changed   |             | N/A          | Changed     | <br> |
| Sample Status |             | NORMAL       | NORMAL      | <br> |
|               |             |              |             |      |
| OIL CON       | DITION      |              |             | <br> |
| Visc @ 40°C   | cSt         | 38.2         | 40.0        | <br> |
|               |             |              |             |      |
| VOLVO         |             |              |             | <br> |
|               | MINATION    |              |             |      |
| Water         | %           | NEG          | NEG         | <br> |
| Silicon       | ppm         | <b>16</b>    | 14          | <br> |
| Sodium        | ppm         | ■4           | 11          | <br> |
| Potassium     | ppm         | 2            | 0           | <br> |
|               |             |              |             |      |
| WEAR M        | METALS      |              |             |      |
| Iron          | ppm         | <b>9</b> 1   | 192         | <br> |
| Copper        | ppm         | <b>  </b> <1 | 2           | <br> |
| Lead          | ppm         | 0            | 2           | <br> |
| Tin           | ppm         | 0            | 0           | <br> |
| Aluminum      | ppm         | 2            | 1           | <br> |
| Chromium      | ppm         | 2            | 6           | <br> |
| Molybdenum    | ppm         | <b>1</b>     | 9           | <br> |
| Nickel        | ppm         | <b>  </b> <1 | <1          | <br> |
| Titanium      | ppm         | 2            | <1          | <br> |
| Silver        | ppm         | 0            | 0           | <br> |
| Manganese     | ppm         | 3            | 14          | <br> |
| Vanadium      | ppm         | 0            | 0           | <br> |
|               |             |              |             |      |
|               | /ES         |              |             | <br> |
| Calcium       | ppm         | 3207         | 3971        | <br> |
| Magnesium     | ppm         | 14           | 8           | <br> |
| Zinc          | ppm         | 1325         | 1619        | <br> |
| Dhaanhamaa    | 2211        |              | 1010        |      |

## Diagnosis

Resample at the next service interval to monitor. Please specify the brand, type, and viscosity of the oil on your next sample.All component wear rates are normal. There is no indication of any contamination in the oil. The condition of the oil is acceptable for the time in service.

## **CONSTRUCTION EQUIPMENT**

GRAPHS

VOLVO

Report Id: VOLVO0092 [WUSCAR] 06076176 (Generated: 02/02/2024 10:09:52) Rev: 1

Submitted By: TECHNICIAN ACCOUNT