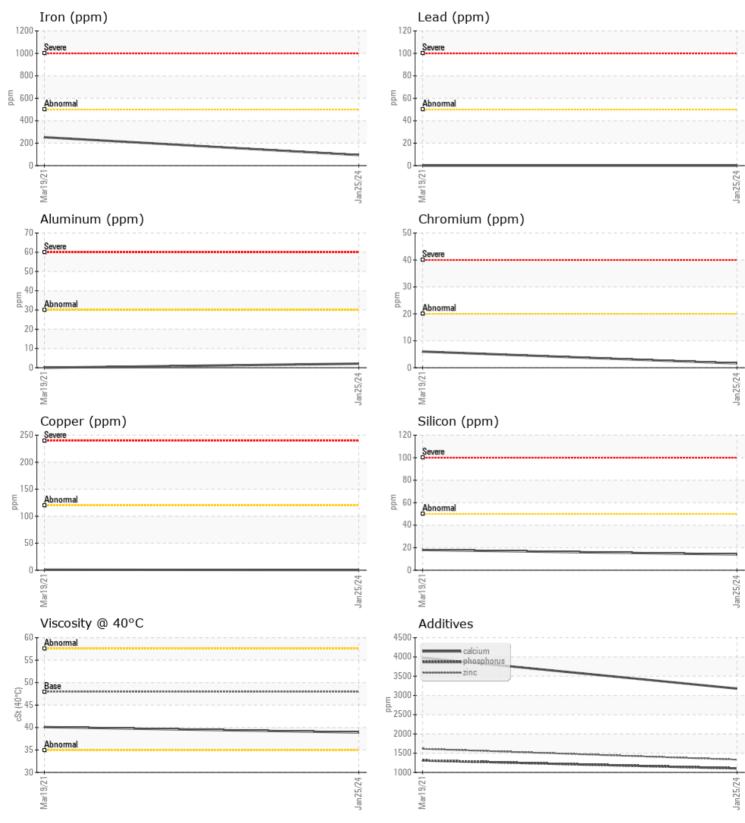

ppm

ppm

|               | E INFORMATION |             |             |      |
|---------------|---------------|-------------|-------------|------|
| Sample Number | ·             | VCP0008150  | VCP303956   | <br> |
| Sample Date   |               | 25 Jan 2024 | 19 Mar 2021 | <br> |
| Machine Hours |               | 8601        | 1036        | <br> |
| Oil Hours     |               | 7565        | 1036        | <br> |
| Oil Changed   |               | N/A         | Changed     | <br> |
| Sample Status |               | NORMAL      | NORMAL      | <br> |
| OIL CON       | IDITION       |             |             |      |
| Visc @ 40°C   | cSt           | ■38.9       | 40.1        | <br> |
| CONTAI        | MINATION      |             |             |      |
| Water         | %             | NEG         | NEG         | <br> |
| Silicon       | ppm           | ∎14         | 18          | <br> |
| Sodium        | ppm           | <b>4</b>    | 10          | <br> |
| Potassium     | ppm           | 2           | 2           | <br> |
| WEAR I        |               |             |             |      |
| Iron          | ppm           | 94          | 253         | <br> |
| Copper        | ppm           |             | □ <1        | <br> |
| Lead          | ppm           | 0           | 0           | <br> |
| Tin           | ppm           | 0           | 0           | <br> |
| Aluminum      | ppm           | 2           | 0           | <br> |
| Chromium      | ppm           | 2           | 6           | <br> |
| Molybdenum    | ppm           | <b>1</b>    | 12          | <br> |
| Nickel        | ppm           | <b></b> <1  | 1           | <br> |
| Titanium      | ppm           | 2           | <1          | <br> |
| Silver        | ppm           | 0           | <1          | <br> |
| Manganese     | ppm           | 2           | 11          | <br> |
| Vanadium      | ppm           | 0           | <1          | <br> |
| ADDITI        | VES           |             |             | <br> |
| Calcium       | ppm           | 3178        | 3979        | <br> |
| Magnesium     | ppm           | 13          | 20          | <br> |
| Zinc          | ppm           | 1331        | 1613        | <br> |
|               | P. P.         |             | - 1210      |      |

## Diagnosis

Resample at the next service interval to monitor.All component wear rates are normal. There is no indication of any contamination in the oil. The condition of the oil is acceptable for the time in service.

## **CONSTRUCTION EQUIPMENT**

GRAPHS

VOLVO

Report Id: VOLVO0092 [WUSCAR] 06076177 (Generated: 02/01/2024 18:59:17) Rev: 1

Submitted By: TECHNICIAN ACCOUNT