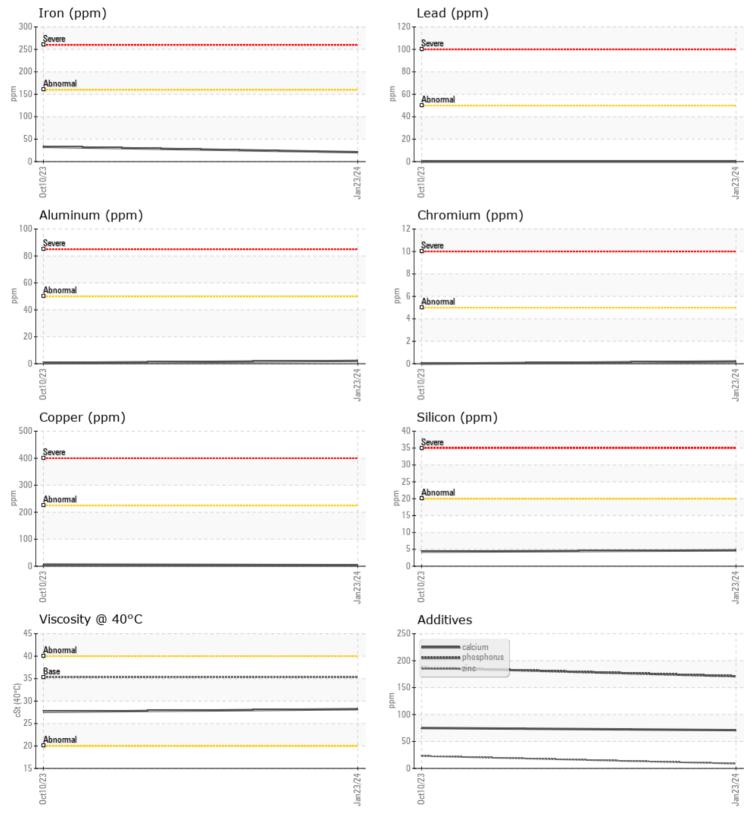

#### Job No:

Phosphorus

Barium

Boron

ppm

ppm

ppm

|               | E INFORMATION |             |             |      |
|---------------|---------------|-------------|-------------|------|
| Sample Number |               | VCP438658   | VCP411569   | <br> |
| Sample Date   |               | 23 Jan 2024 | 10 Oct 2023 | <br> |
| Machine Hours |               | 6059        | 5552        | <br> |
| Oil Hours     |               | 0           | 0           | <br> |
| Oil Changed   |               | Not Changd  | Changed     | <br> |
| Sample Status |               | NORMAL      | NORMAL      | <br> |
|               |               |             |             |      |
| OIL CON       | IDITION       |             |             |      |
| Visc @ 40°C   | cSt           | 28.2        | 27.6        | <br> |
|               |               |             |             |      |
| TONTA         | MINATION      |             |             |      |
|               |               |             |             |      |
| Water         | %             | NEG         | NEG         | <br> |
| Silicon       | ppm           | 5           | 4           | <br> |
| Sodium        | ppm           | 0           | 3           | <br> |
| Potassium     | ppm           | 2           | 0           | <br> |
| VOLVO         |               |             |             |      |
| WEAR I        | METALS        |             |             |      |
| Iron          | ppm           | 21          | 33          | <br> |
| Copper        | ppm           | <b>4</b>    | 6           | <br> |
| Lead          | ppm           | 0           | 0           | <br> |
| Tin           | ppm           | 0           | 0           | <br> |
| Aluminum      | ppm           | 2           | <b></b> <1  | <br> |
| Chromium      | ppm           |             | 0           | <br> |
| Molybdenum    | ppm           | <b></b> <1  | 0           | <br> |
| Nickel        | ppm           | 0           | 0           | <br> |
| Titanium      | ppm           | 0           | 0           | <br> |
| Silver        | ppm           | 0           | 0           | <br> |
| Manganese     | ppm           | <b></b> <1  | 2           | <br> |
| Vanadium      | ppm           | 0           | 0           | <br> |
|               |               |             |             |      |
|               | VES           |             |             | <br> |
| Calcium       | ppm           | <b>71</b>   | 75          | <br> |
| Magnesium     | ppm           | 2           | 4           | <br> |
| Zinc          | ppm           | 9           | 23          | <br> |
|               |               |             |             |      |

### Diagnosis

Resample at the next service interval to monitor.All component wear rates are normal. There is no indication of any contamination in the fluid. The condition of the fluid is acceptable for the time in service.