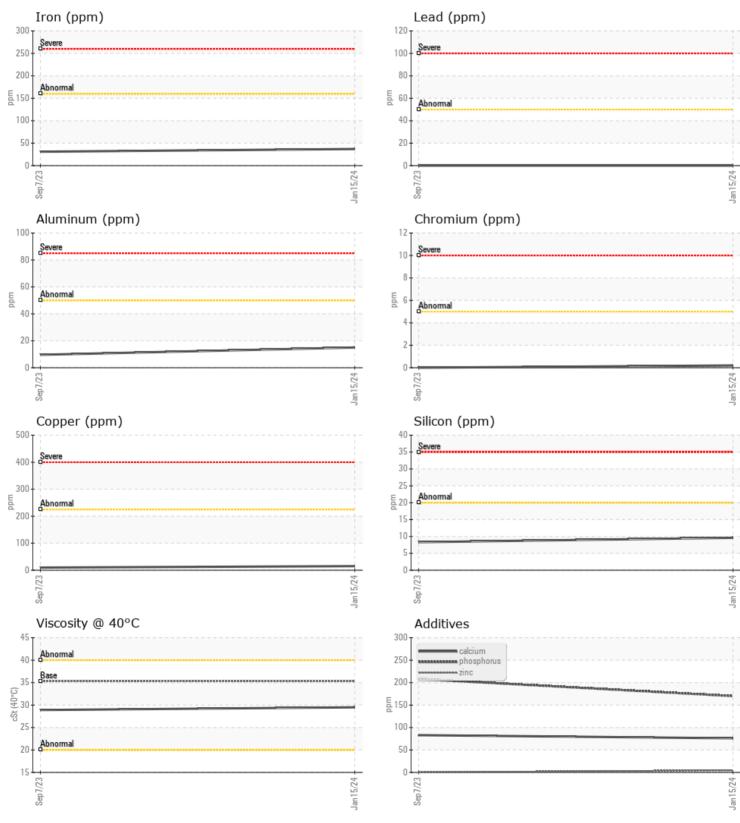

| SAMPL         | E INFORMATION |             |             |      |                        |
|---------------|---------------|-------------|-------------|------|------------------------|
| Sample Number |               | VCP436266   | VCP363290   | <br> |                        |
| Sample Date   |               | 15 Jan 2024 | 07 Sep 2023 | <br> | ALTA EQUIPMENT C       |
| Machine Hours |               | 2427        | 1639        | <br> | 5151 DR MARTIN LUT     |
| Oil Hours     |               | 0           | 0           | <br> | FORT MYERS, FL         |
| Oil Changed   |               | N/A         | Not Changd  | <br> | US 33905               |
| Sample Status |               | NORMAL      | NORMAL      | <br> | Contact: TODD LARK     |
|               |               |             |             |      | tlark@altaequipfl.com  |
|               | NDITION       |             |             |      | T:                     |
|               |               | - 20 5      |             | <br> | F: (239)481-3302       |
| Visc @ 40°C   | cSt           | 29.5        | 28.9        | <br> |                        |
| VOLVO         |               |             |             |      | Diagnosis              |
| CONTA         | MINATION      |             |             |      | Resample at the next   |
| Water         | %             | NEG         | NEG         | <br> | to monitor.All compo   |
| Silicon       | ppm           | <b>10</b>   | 8           | <br> | are normal. There is   |
| Sodium        | ppm           |             | 4           | <br> | any contamination in   |
| Potassium     | ppm           | 3           | 2           | <br> | condition of the fluic |
|               |               |             |             |      | for the time in servic |
| WEAR          | METALS        |             |             |      |                        |
| Iron          | ppm           | 37          | 31          | <br> |                        |
| Copper        | ppm           | <b>15</b>   | 10          | <br> |                        |
| Lead          | ppm           | 0           | 0           | <br> |                        |
| Tin           | ppm           | 3           | 2           | <br> |                        |
| Aluminum      | ppm           | 15          | 10          | <br> |                        |
| Chromium      | ppm           | <b>■</b> <1 | 0           | <br> |                        |
| Molybdenum    | ppm           | ■<1         | <b></b> < 1 | <br> |                        |
| Nickel        | ppm           | 2           | □ <1        | <br> |                        |
| Titanium      | ppm           | 0           | <1          | <br> |                        |
| Silver        | ppm           | 0           | 0           | <br> |                        |
| Manganese     | ppm           | 2           | 2           | <br> |                        |
| Vanadium      | ppm           | 0           | <1          | <br> |                        |
| VOLVO         |               |             |             | <br> |                        |
| 💓 ADDITI      | VES           |             |             |      |                        |
| Calcium       | ppm           | <b>76</b>   | 83          | <br> |                        |

| Calcium    | ppm | <b>7</b> 6  | 83  | <br> |
|------------|-----|-------------|-----|------|
| Magnesium  | ppm | 3           | 0   | <br> |
| Zinc       | ppm | ■4          | 0   | <br> |
| Phosphorus | ppm | <b>170</b>  | 208 | <br> |
| Barium     | ppm | <b>□</b> <1 | 0   | <br> |
| Boron      | ppm | 83          | 89  | <br> |