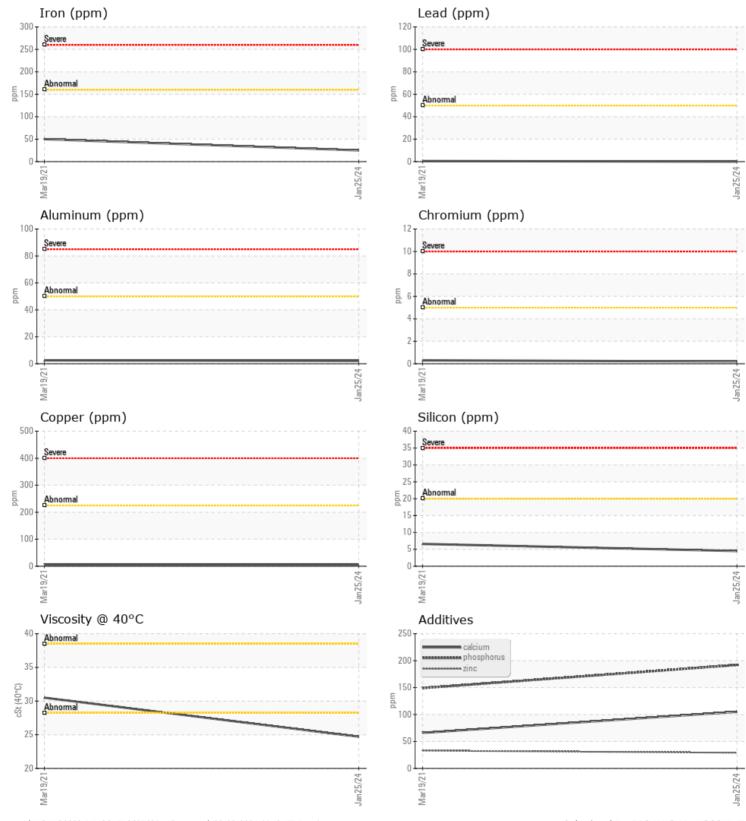

## CONSTRUCTION EQUIPMENT Volvo L120H 632841 - TRANSMISSION (AUTO)

Sample No:VCP0008151Oil Type:{unknown}

Job No:

Barium

Boron

|               | INFORMATION |             |             |      |
|---------------|-------------|-------------|-------------|------|
| Sample Number |             | VCP0008151  | VCP303981   | <br> |
| Sample Date   |             | 25 Jan 2024 | 19 Mar 2021 | <br> |
| Machine Hours |             | 8601        | 1036        | <br> |
| Oil Hours     |             | 8601        | 1032        | <br> |
| Oil Changed   |             | N/A         | Not Changd  | <br> |
| Sample Status |             | NORMAL      | NORMAL      | <br> |
|               |             |             |             |      |
| OIL CON       | DITION      |             |             |      |
| Visc @ 40°C   | cSt         | 24.7        | 30.5        | <br> |
|               | 001         |             |             |      |
| VOLVO         |             |             |             |      |
| CONTAM        | AINATION    |             |             |      |
| Water         | %           | NEG         | NEG         | <br> |
| Silicon       | ppm         | <b>4</b>    | 7           | <br> |
| Sodium        | ppm         | 0           | 4           | <br> |
| Potassium     | ppm         | 2           | 9           | <br> |
|               |             |             |             |      |
| WEAR M        | METALS      |             |             |      |
| Iron          | ppm         | 25          | 50          | <br> |
| Copper        | ppm         | 5           | 4           | <br> |
| Lead          | ppm         | 0           | <b></b> <1  | <br> |
| Tin           | ppm         |             | 0           | <br> |
| Aluminum      | ppm         | 2           | 2           | <br> |
| Chromium      | ppm         |             | <1          | <br> |
| Molybdenum    | ppm         | <1          | 0           | <br> |
| Nickel        | ppm         | 0           | <b></b> <1  | <br> |
| Titanium      | ppm         | 0           | 0           | <br> |
| Silver        | ppm         | 0           | 0           | <br> |
| Manganese     | ppm         | 1           | 4           | <br> |
| Vanadium      | ppm         | 0           | 0           | <br> |
|               |             |             |             |      |
|               | /ES         |             |             | <br> |
| Calcium       | ppm         | 105         | 66          | <br> |
| Magnesium     | ppm         | 3           | 0           | <br> |
| Zinc          | ppm         | 29          | 33          | <br> |
| Phosphorus    | ppm         | 192         | 149         | <br> |
|               |             |             | -           |      |

## Diagnosis

Resample at the next service interval to monitor. Please specify the brand, type, and viscosity of the oil on your next sample.All component wear rates are normal. There is no indication of any contamination in the fluid. The condition of the fluid is acceptable for the time in service.

## **CONSTRUCTION EQUIPMENT**

GRAPHS

VOLVO

Report Id: VOLVO0092 [WUSCAR] 06076214 (Generated: 02/02/2024 11:43:47) Rev: 1

Submitted By: TECHNICIAN ACCOUNT