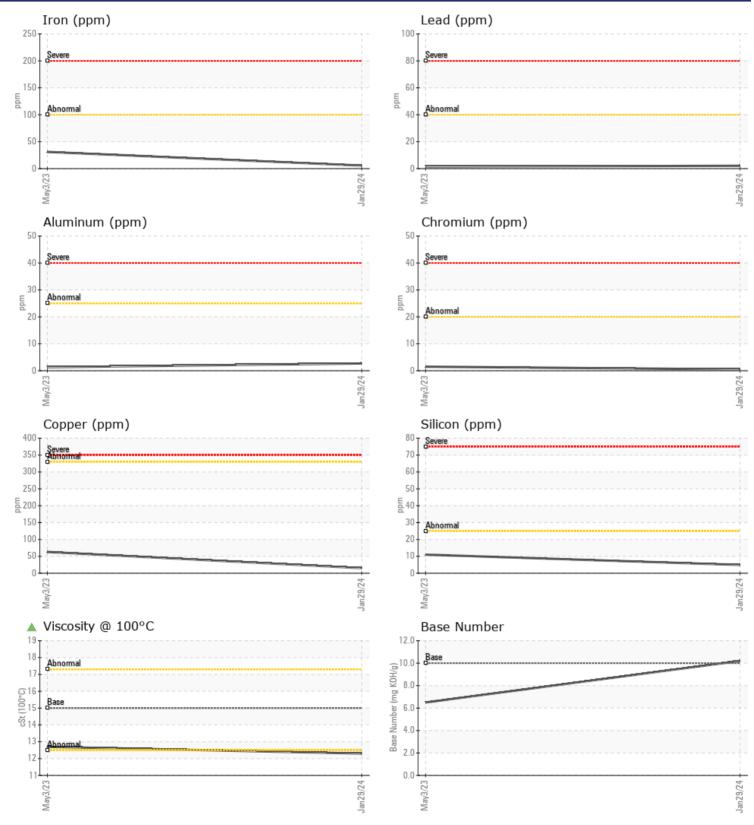

#### SAMPLE INFORMATION VCP410037 Sample Number VCP425503 Sample Date 29 Jan 2024 03 May 2023 Machine Hours 4086 2552 Oil Hours 0 0 Oil Changed N/A Changed ATTENTION ABNORMAL Sample Status **OIL CONDITION** Visc @ 100°C cSt **12.3** 12.7 6.5 Base Number (BN) mg KOH/g 10.2 Oxidation (PA) 80 66 % CONTAMINATION NEG % NEG Water Soot % % 0.4 1 NIL (D A ) ~ . .

| Nitration (PA) | %   | 63          | /3   | <br> |
|----------------|-----|-------------|------|------|
| Sulfation (PA) | %   | 61          | 63   | <br> |
| Glycol         | %   | NEG         | NEG  | <br> |
| Fuel           | %   | 0.4         | <1.0 | <br> |
| Silicon        | ppm | 5           | 11   | <br> |
| Sodium         | ppm | 3           | □ <1 | <br> |
| Potassium      | ppm | <b>■</b> <1 | 3    | <br> |

# WFAR MF

| WEAR I     | METALS |             |            |      |
|------------|--------|-------------|------------|------|
| Iron       | ppm    | 6           | 31         | <br> |
| Copper     | ppm    | 15          | <b>6</b> 3 | <br> |
| Lead       | ppm    | 2           | 2          | <br> |
| Tin        | ppm    | <b>1</b>    | 3          | <br> |
| Aluminum   | ppm    | 3           | 1          | <br> |
| Chromium   | ppm    |             | 2          | <br> |
| Molybdenum | ppm    | 37          | 61         | <br> |
| Nickel     | ppm    | <b>□</b> <1 | 1          | <br> |
| Titanium   | ppm    | <1          | <1         | <br> |
| Silver     | ppm    |             | □ <1       | <br> |
| Manganese  | ppm    | □ <1        | 2          | <br> |
| Vanadium   | ppm    | <1          | <1         | <br> |

| ADDITIVES  |     |            |      |  |  |  |  |
|------------|-----|------------|------|--|--|--|--|
| Calcium    | ppm | 1542       | 1707 |  |  |  |  |
| Magnesium  | ppm | <b>465</b> | 406  |  |  |  |  |
| Zinc       | ppm | 1028       | 1227 |  |  |  |  |
| Phosphorus | ppm | 871        | 957  |  |  |  |  |
| Barium     | ppm | 0          | 0    |  |  |  |  |
| Boron      | ppm | 26         | 4    |  |  |  |  |

## Diagnosis

No corrective action is recommended at this time. Resample at the next service interval to monitor.All component wear rates are normal. Fuel content negligible. There is no indication of any contamination in the oil. The oil viscosity is lower than normal. The BN result indicates that there is suitable alkalinity remaining in the oil. Confirm oil type.