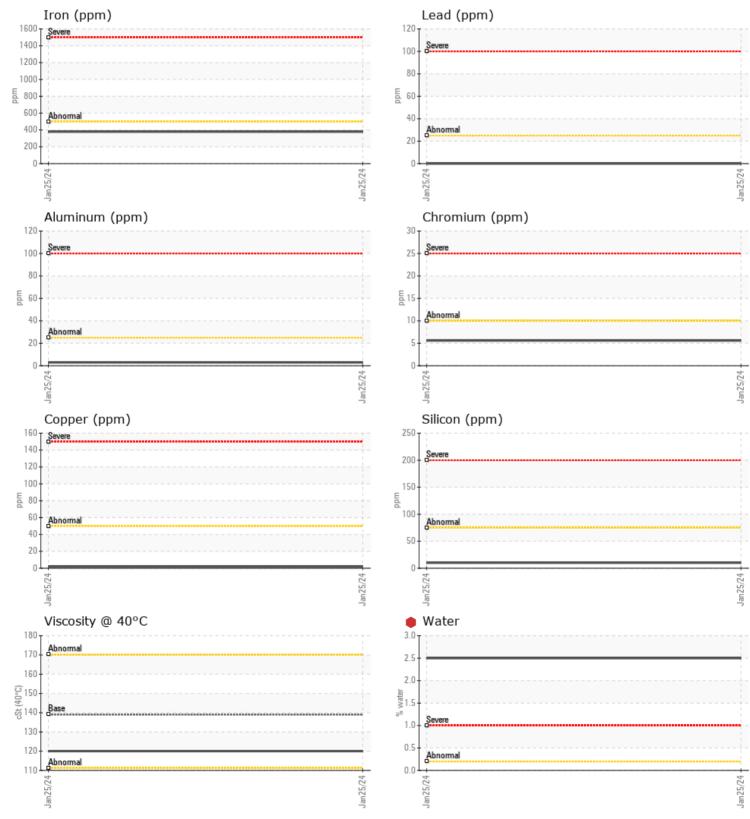

ppm

ppm

ppm

| SAMPLE        | E INFORMATION |             |      |  |
|---------------|---------------|-------------|------|--|
| Sample Number |               | VCP413751   | <br> |  |
| Sample Date   |               | 25 Jan 2024 | <br> |  |
| Machine Hours |               | 2840        | <br> |  |
| Oil Hours     |               | 0           | <br> |  |
| Oil Changed   |               | N/A         | <br> |  |
| Sample Status |               | SEVERE      | <br> |  |
|               |               |             |      |  |
| OIL CON       | DITION        |             |      |  |
| Visc @ 40°C   | cSt           | <b>120</b>  | <br> |  |
|               | 001           |             |      |  |
| VOLVO         |               |             |      |  |
| CONTAM        | MINATION      |             |      |  |
| Water         | %             | 2.50        | <br> |  |
| Silicon       | ppm           | <b>10</b>   | <br> |  |
| Sodium        | ppm           | 4           | <br> |  |
| Potassium     | ppm           | 2           | <br> |  |
|               |               |             |      |  |
| WEAR N        | METALS        |             |      |  |
| Iron          | ppm           | 379         | <br> |  |
| Copper        | ppm           | 2           | <br> |  |
| Lead          | ppm           | 0           | <br> |  |
| Tin           | ppm           | 0           | <br> |  |
| Aluminum      | ppm           | 3           | <br> |  |
| Chromium      | ppm           | <b>6</b>    | <br> |  |
| Molybdenum    | ppm           | 8           | <br> |  |
| Nickel        | ppm           | <b>4</b>    | <br> |  |
| Titanium      | ppm           | <1          | <br> |  |
| Silver        | ppm           | 0           | <br> |  |
| Manganese     | ppm           | 6           | <br> |  |
| Vanadium      | ppm           | <1          | <br> |  |
|               |               |             |      |  |
| VOLVO         |               |             |      |  |
| ADDITIN       |               |             |      |  |
| Calcium       | ppm           | <b>114</b>  | <br> |  |
| Magnesium     | ppm           | ■41         | <br> |  |
| Zinc          | ppm           | 84          | <br> |  |
|               |               | -040        |      |  |

## Diagnosis

We advise that you check for the source of water entry. We recommend that you drain the oil from the component if this has not already been done. We recommend an early resample to monitor this condition.All component wear rates are normal. There is a high concentration of water present in the oil. The oil is no longer serviceable due to the presence of contaminants.