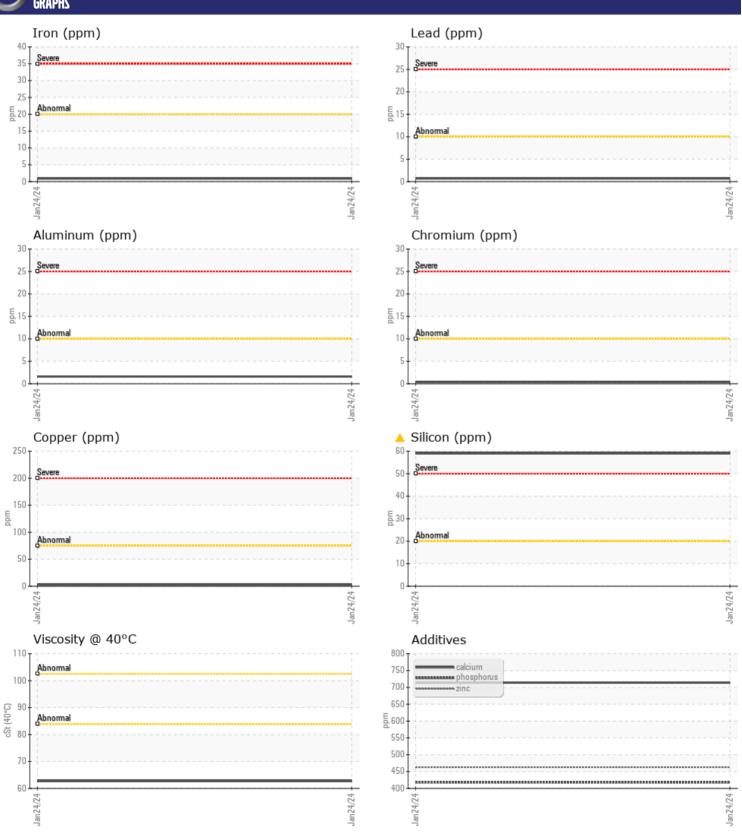

#### cSt **62.7**

| VOLVO     |            |             |      |  |
|-----------|------------|-------------|------|--|
| CONT      | TAMINATION |             |      |  |
| Water     | %          | NEG         | <br> |  |
| Silicon   | ppm        | <b>△</b> 59 | <br> |  |
| Sodium    | ppm        | <b>■</b> 0  | <br> |  |
| Potassium | ppm        | <b>■</b> 9  | <br> |  |
|           |            |             |      |  |

## **WEAR METALS** ppm **- < 1 2** Copper ppm Lead ppm **- < 1**

| Tin        | ppm  | ■0       | <br> |  |
|------------|------|----------|------|--|
| Aluminum   | ppm  | <b>2</b> | <br> |  |
| Chromium   | ppm  | <b></b>  | <br> |  |
| Molybdenum | ppm  | 15       | <br> |  |
| Nickel     | ppm  | ■0       | <br> |  |
| Titanium   | ppm  | <1       | <br> |  |
| Silver     | ppm  | 0        | <br> |  |
| Manganese  | ppm  | 0        | <br> |  |
| Vanadium   | ppm  | 0        | <br> |  |
|            |      |          |      |  |
| VOLVO      | VIDE |          |      |  |

| ADDITIVES  |     |     |  |  |  |
|------------|-----|-----|--|--|--|
| Calcium    | ppm | 714 |  |  |  |
| Magnesium  | ppm | 45  |  |  |  |
| Zinc       | ppm | 463 |  |  |  |
| Phosphorus | ppm | 418 |  |  |  |
| Barium     | ppm | 0   |  |  |  |
| Boron      | ppm | 25  |  |  |  |

### Diagnosis

No corrective action is recommended at this time. Resample at the next service interval to monitor.All component wear rates are normal. Elemental level of silicon (Si) above normal. The condition of the oil is acceptable for the time in service.