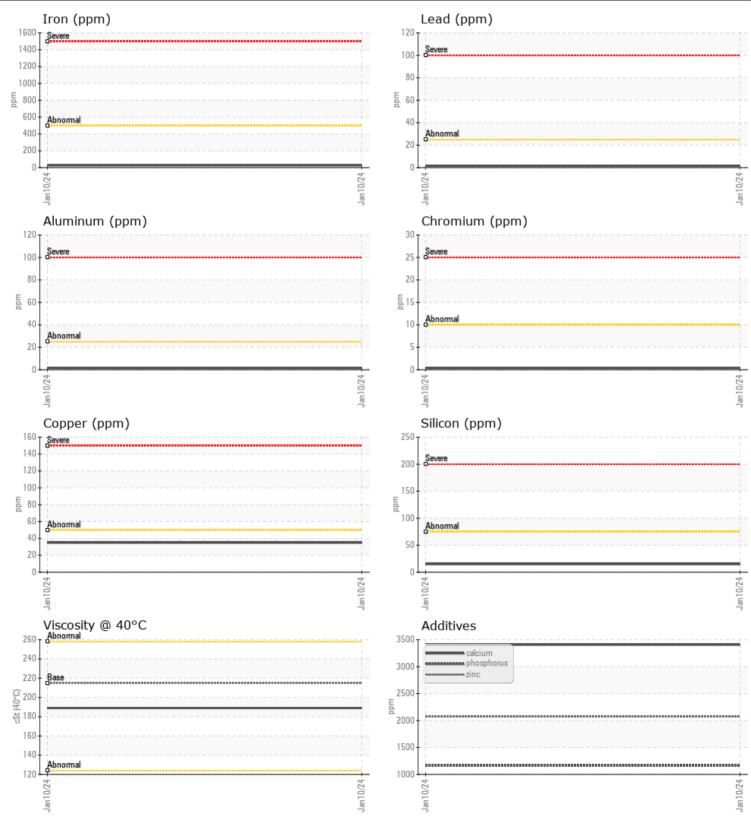

### CONSTRUCTION EQUIPMENT SWA412025 RENTAL HITACHI ZW370-6 ZW3706-005216 - REA

 Sample No:
 VCP410285

 Oil Type:
 SAE 50W

 Job No:
 SWA412025 RENTAL

VOLVO

| SAMPLE        | INFORMATION |             |      |  |
|---------------|-------------|-------------|------|--|
| Sample Number |             | VCP410285   | <br> |  |
| Sample Date   |             | 10 Jan 2024 | <br> |  |
| Machine Hours |             | 4098        | <br> |  |
| Oil Hours     |             | 0           | <br> |  |
| Oil Changed   |             | Changed     | <br> |  |
| Sample Status |             | NORMAL      | <br> |  |
|               |             |             |      |  |
| OIL CON       |             |             |      |  |
|               |             |             | <br> |  |
| Visc @ 40°C   | cSt         | <b>189</b>  | <br> |  |
| VOLVO         |             |             |      |  |
| CONTAM        | IINATION    |             |      |  |
| Water         | %           | NEG         | <br> |  |
| Silicon       | ppm         | <b>15</b>   | <br> |  |
| Sodium        | ppm         | 0           | <br> |  |
| Potassium     | ppm         | <b>4</b>    | <br> |  |
|               |             |             |      |  |
| WEAR M        | IFTAIS      |             |      |  |
|               |             | - 27        |      |  |
| lron          | ppm         | 27          | <br> |  |
| Copper        | ppm         | 35          | <br> |  |
| Lead          | ppm         | 2           | <br> |  |
| Tin           | ppm         |             | <br> |  |
| Aluminum      | ppm         | 2           | <br> |  |
| Chromium      | ppm         | ■ <1        | <br> |  |
| Molybdenum    | ppm         | <b>■</b> <1 | <br> |  |
| Nickel        | ppm         | 0           | <br> |  |
| Titanium      | ppm         | ■ <1        | <br> |  |
| Silver        | ppm         | 0           | <br> |  |
| Manganese     | ppm         | ■<1         | <br> |  |
| Vanadium      | ppm         | 0           | <br> |  |
|               |             |             |      |  |

## **CONSTRUCTION EQUIPMENT**

GRAPHS

VOLVO

Report Id: VOLVO8885 [WUSCAR] 06077211 (Generated: 02/03/2024 11:23:44) Rev: 1

Contact/Location: DAVE ENG - VOLVO8885