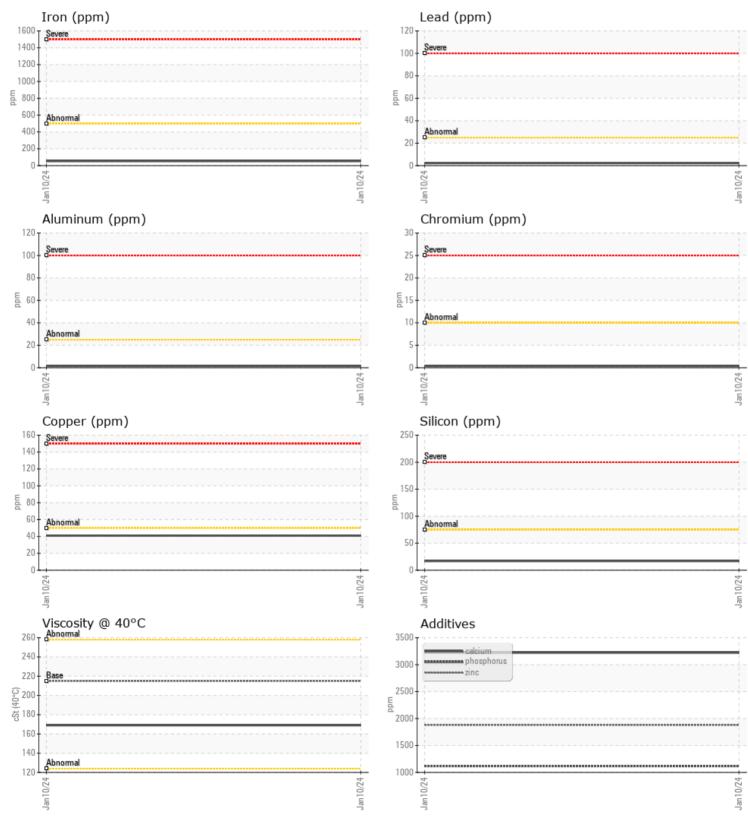

## CONSTRUCTION EQUIPMENT SWA412025 RENTAL HITACHI ZW370-6 ZW3706-005216-FROM

Sample No: VCP410284 **Oil Type:** SAE 50W Job No: SWA412025 RENTAL

VOLVO

|               | INFORMATION |                |      |  |
|---------------|-------------|----------------|------|--|
| Sample Number |             | VCP410284      | <br> |  |
| Sample Date   |             | 10 Jan 2024    | <br> |  |
| Machine Hours |             | 4098           | <br> |  |
| Oil Hours     |             | 0              | <br> |  |
| Oil Changed   |             | Changed        | <br> |  |
| Sample Status |             | NORMAL         | <br> |  |
|               |             |                |      |  |
| OIL CON       | DITION      |                |      |  |
| Visc @ 40°C   | cSt         | 169            | <br> |  |
| CONTAN        | MINATION    |                |      |  |
| Water         | %           | NEG            | <br> |  |
| Silicon       | ppm         | <b>17</b>      | <br> |  |
| Sodium        | ppm         | 0              | <br> |  |
| Potassium     | ppm         | <b>4</b>       | <br> |  |
|               |             |                |      |  |
| WEAR N        | METALS      |                |      |  |
| Iron          | ppm         | 54             | <br> |  |
| Copper        | ppm         | <b>41</b>      | <br> |  |
| Lead          | ppm         | 2              | <br> |  |
| Tin           | ppm         | <b>1</b>       | <br> |  |
| Aluminum      | ppm         | 2              | <br> |  |
| Chromium      | ppm         | <b></b> <1     | <br> |  |
| Molybdenum    | ppm         | <b>= &lt;1</b> | <br> |  |
| Nickel        | ppm         | 0              | <br> |  |
| Titanium      | ppm         | ■ <1           | <br> |  |
| Silver        | ppm         | 0              | <br> |  |
| Manganese     | ppm         | <b>■</b> <1    | <br> |  |
| Vanadium      | ppm         | 0              | <br> |  |
| VOLVO         |             |                | <br> |  |
|               | /ES         |                |      |  |
| Calcium       | ppm         | 3223           | <br> |  |
|               |             |                |      |  |

## **CONSTRUCTION EQUIPMENT**

GRAPHS

VOLVO

Report Id: VOLVO8885 [WUSCAR] 06077212 (Generated: 02/03/2024 11:23:20) Rev: 1

Contact/Location: DAVE ENG - VOLVO8885