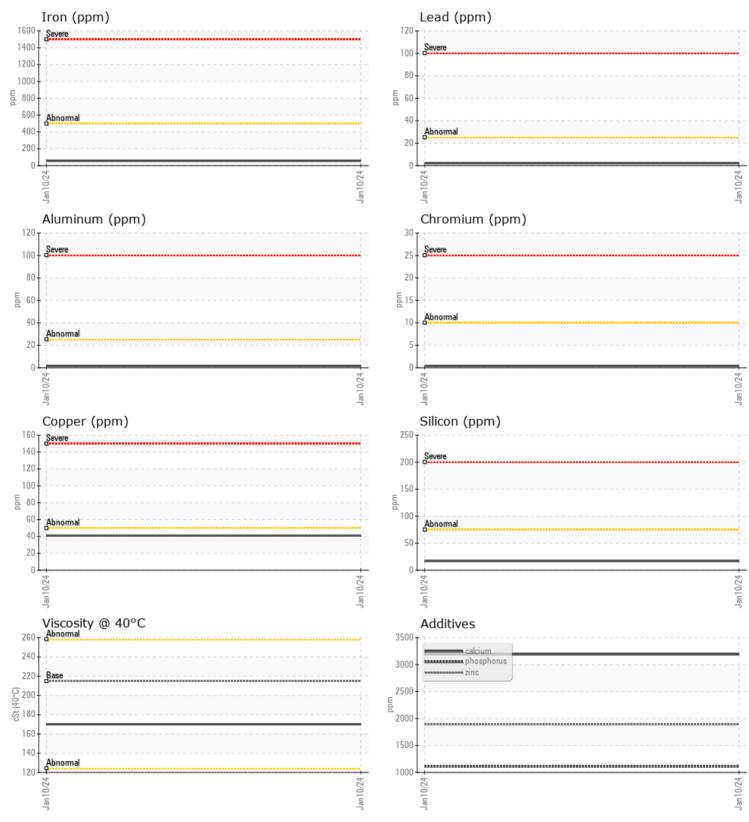

## **CONSTRUCTION EQUIPMENT**

GRAPHS

VOLVO

Report Id: VOLVO8885 [WUSCAR] 06077213 (Generated: 02/03/2024 11:23:05) Rev: 1

Contact/Location: DAVE ENG - VOLVO8885