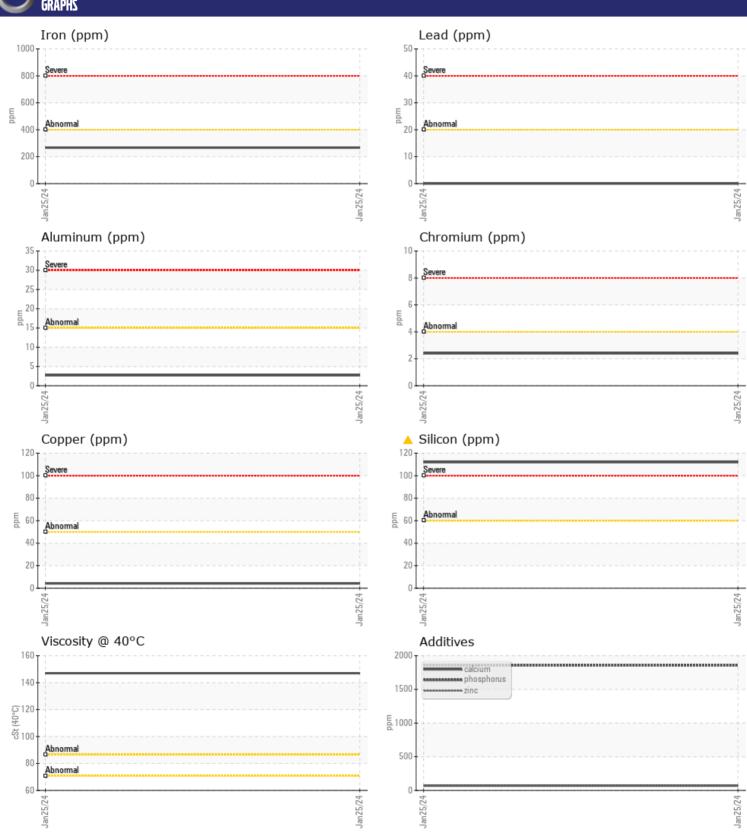

# CONSTRUCTION EQUIPMENT SW0134242 WOODS VOLVO A60H 350204 - DROP BOX

Sample No: VCP413743

Oil Type: VOLVO SUPER GEAR OIL 75W-80-GO102

Job No: **SWO134242 WOODS** 

| SAMPLE         | INFORMATIO | 7            |  |  |  |
|----------------|------------|--------------|--|--|--|
| Sample Number  |            | VCP413743    |  |  |  |
| Sample Date    |            | 25 Jan 2024  |  |  |  |
| Machine Hours  |            | 2840         |  |  |  |
| Oil Hours      |            | 0            |  |  |  |
| Oil Changed    |            | N/A          |  |  |  |
| Sample Status  |            | ABNORMAL     |  |  |  |
| Sample Status  |            | ADNORWAL     |  |  |  |
| VOLVO          |            |              |  |  |  |
| OIL CONDITION  |            |              |  |  |  |
| Visc @ 40°C    | cSt        | <b>147</b>   |  |  |  |
| VOLVO          |            |              |  |  |  |
| VOLVO          | IINATION   |              |  |  |  |
|                |            |              |  |  |  |
| Water          | %          | NEG          |  |  |  |
| Silicon        | ppm        | <u> </u>     |  |  |  |
| Sodium         | ppm        | ■0           |  |  |  |
| Potassium      | ppm        | ■3           |  |  |  |
|                |            |              |  |  |  |
| WEAR M         | IFTAI S    |              |  |  |  |
| Iron           |            | <b>□</b> 267 |  |  |  |
| Copper         | ppm        | <b>4</b>     |  |  |  |
| Lead           | ppm        | <b>0</b>     |  |  |  |
| Tin            | ppm        | 0            |  |  |  |
| Aluminum       | ppm        | <b>■</b> 3   |  |  |  |
| Chromium       | ppm        | <b>2</b>     |  |  |  |
| Molybdenum     | ppm        | _            |  |  |  |
| Nickel         | ppm        | <b>4</b>     |  |  |  |
| Titanium       | ppm        | <1           |  |  |  |
| Silver         | ppm        | 0            |  |  |  |
| Manganese      | ppm        | ■3           |  |  |  |
|                | ppm        | 0            |  |  |  |
| Vanadium       | ppm        | U            |  |  |  |
| VOLVO          |            |              |  |  |  |
| <b>ADDITIV</b> | ES         |              |  |  |  |
| Calcium        | ppm        | <b>7</b> 0   |  |  |  |
| Magnesium      | ppm        | ■3           |  |  |  |
| Zinc           | ppm        | <b>■72</b>   |  |  |  |
| Phosphorus     | ppm        | <b>1857</b>  |  |  |  |
| Barium         | ppm        | <b>0</b>     |  |  |  |
| Boron          | ppm        | <b>162</b>   |  |  |  |
|                | - F        |              |  |  |  |

### Diagnosis

No corrective action is recommended at this time. Resample at the next service interval to monitor.All component wear rates are normal. Elemental level of silicon (Si) above normal indicating ingress of dirt/seal material. The condition of the oil is acceptable for the time in service.