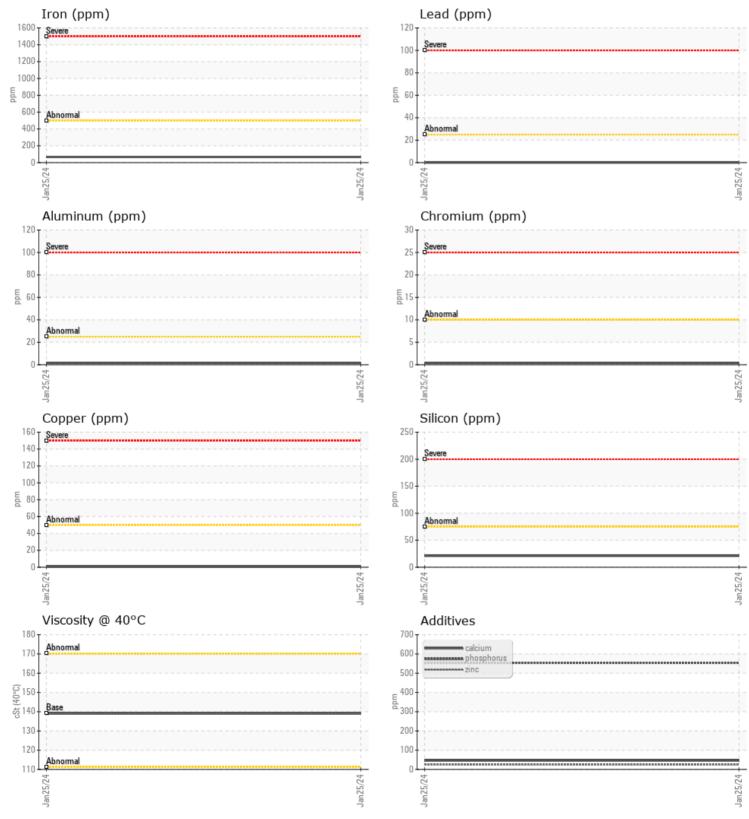

## CONSTRUCTION EQUIPMENT SW0134242 WOODS VOLVO A60H 350204 - REAR AXLE

Sample No: VCP413746

VOLVO

Oil Type: VOLVO PREMIUM GEAR OIL 80W-90 GL-5

Job No: SWO134242 WOODS

| VOLVO         |               |             |      |       | _                                      |
|---------------|---------------|-------------|------|-------|----------------------------------------|
| SAMPLI        | E INFORMATION |             |      |       |                                        |
| Sample Number | -             | VCP413746   | <br> |       |                                        |
| Sample Date   |               | 25 Jan 2024 | <br> |       | THE GW VAN KEPPEL COMPANY              |
| Machine Hours |               | 2840        | <br> |       | 8233 WEST RENO                         |
| Oil Hours     |               | 0           | <br> |       | OKLAHOMA CITY, OK                      |
| Oil Changed   |               | N/A         | <br> |       | US 73127                               |
| Sample Status |               | NORMAL      | <br> |       | Contact: CHARLES HAMILTON              |
|               |               |             |      |       | chamilton@vankeppel.com                |
| OIL CON       |               |             |      |       | T: (405)495-0606                       |
|               |               | ·           |      | - · · | F: (405)495-7603                       |
| Visc @ 40°C   | cSt           | <b>139</b>  | <br> |       |                                        |
| VOLVO         |               |             |      |       | Diagnosis                              |
| CONTAI        | MINATION      |             |      |       | Resample at the next service interval  |
| Water         | %             | NEG         | <br> |       | to monitor.All component wear rates    |
| Silicon       | ppm           | 21          | <br> |       | are normal. There is no indication of  |
| Sodium        | ppm           | 0           | <br> |       | any contamination in the oil. The      |
| Potassium     | ppm           | 7           | <br> |       | condition of the oil is acceptable for |
|               |               |             |      |       | the time in service.                   |
| VOLVO         | METALS        |             |      |       |                                        |
| WLAK I        | METALS        |             |      |       |                                        |
| Iron          | ppm           | 67          | <br> |       |                                        |
| Copper        | ppm           | <b></b> <1  | <br> |       |                                        |
| Lead          | ppm           | 0           | <br> |       |                                        |
| Tin           | ppm           | 0           | <br> |       |                                        |
| Aluminum      | ppm           | 2           | <br> |       |                                        |
| Chromium      | ppm           | <b></b> <1  | <br> |       |                                        |
| Molybdenum    | ppm           | 2           | <br> |       |                                        |
| Nickel        | ppm           | <b></b> <1  | <br> |       |                                        |
| Titanium      | ppm           | <1          | <br> |       |                                        |
| Silver        | ppm           | 0           | <br> |       |                                        |
| Manganese     | ppm           | ∎1          | <br> |       |                                        |
| Vanadium      | ppm           | 0           | <br> |       |                                        |
| VOLVO         |               |             |      |       |                                        |
|               | VES           |             |      |       |                                        |
| Calcium       | ppm           | 46          | <br> |       | •                                      |
| Magnesium     | ppm           | 20          | <br> |       |                                        |
| Zinc          | ppm           | 25          | <br> |       |                                        |
| Phosphorus    | ppm           | 554         | <br> |       |                                        |
| Barium        | ppm           | 0           | <br> |       |                                        |
| Boron         | ppm           | <b>18</b>   | <br> |       |                                        |
|               |               |             |      |       |                                        |

## **CONSTRUCTION EQUIPMENT**

GRAPHS

VOLVO

Report Id: VOLVO0052 [WUSCAR] 06077221 (Generated: 02/03/2024 11:27:45) Rev: 1

Contact/Location: CHARLES HAMILTON - VOLVO0052