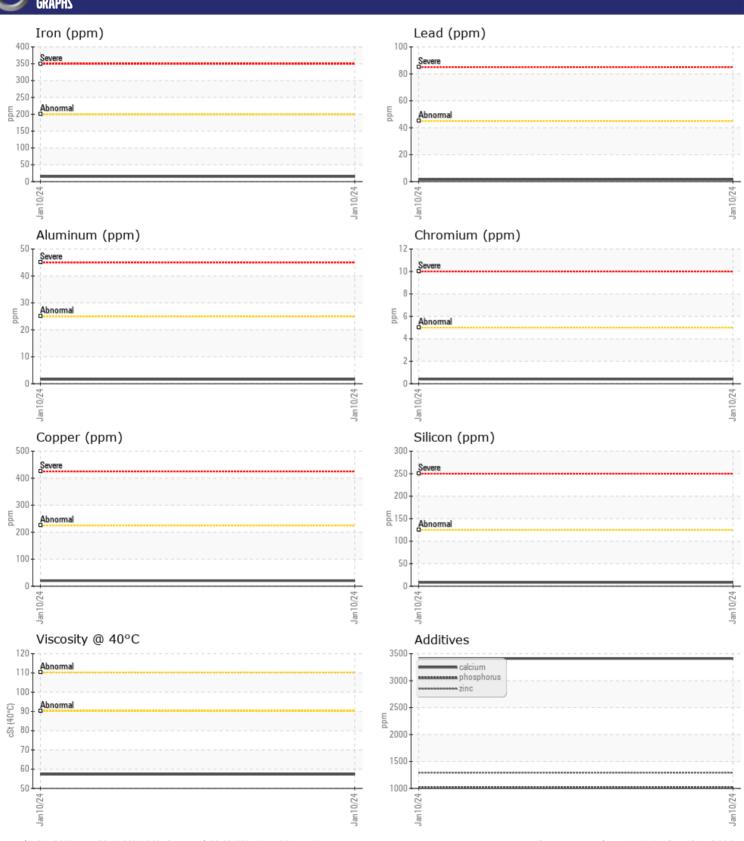

| SAMPL         | E INFORMATION |               |      |  |
|---------------|---------------|---------------|------|--|
| Sample Number |               | VCP410268     | <br> |  |
| Sample Date   |               | 10 Jan 2024   | <br> |  |
| Machine Hours |               | 4098          | <br> |  |
| Oil Hours     |               | 0             | <br> |  |
| Oil Changed   |               | Changed       | <br> |  |
| Sample Status |               | NORMAL        | <br> |  |
|               |               |               |      |  |
| OIL CON       | NDITION       |               |      |  |
| Visc @ 40°C   | cSt           | <b>57.3</b>   | <br> |  |
|               |               |               |      |  |
| CONTA         | MINATION      |               |      |  |
| Water         | %             | NEG           | <br> |  |
| Silicon       | ppm           | ■8            | <br> |  |
| Sodium        | ppm           | <b>0</b>      | <br> |  |
| Potassium     | ppm           | <b>2</b>      | <br> |  |
|               |               |               |      |  |
| WEAR          | METALS        |               |      |  |
| Iron          | ppm           | <b>15</b>     | <br> |  |
| Copper        | ppm           | ■20           | <br> |  |
| Lead          | ppm           | <b>2</b>      | <br> |  |
| Tin           | ppm           | <b>■&lt;1</b> | <br> |  |
| Aluminum      | ppm           | <b>■2</b>     | <br> |  |
| Chromium      | ppm           | <b>■&lt;1</b> | <br> |  |
| Molybdenum    | ppm           | 1             | <br> |  |

Depot:VOLVO8885Unique No:10859354Signed:Don BaldridgeReport Date:03 Feb 2024

**0** 

**■**0

0

3409

1292

1018

0

2

21

<1

ppm

**ADDITIVES** 