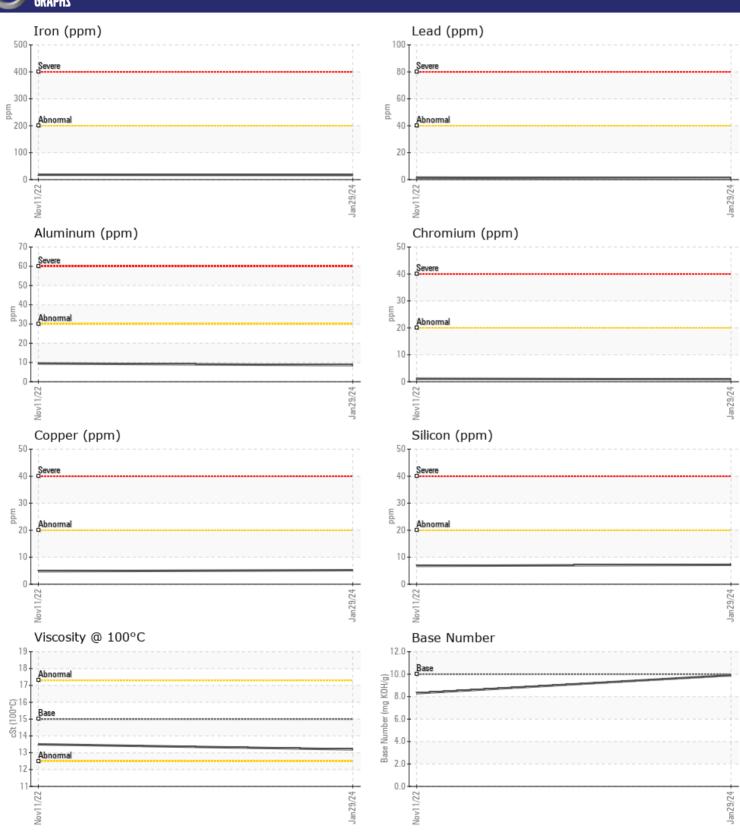

# CONSTRUCTION EQUIPMENT X59145 VOLVO L50H 320062 - DIESEL ENGINE

Sample No: VCP441130

Oil Type: VOLVO ULTRA DIESEL ENGINE OIL 15W40 VDS-3

**Job No:** X59145

| VOLVO            |            |                |             |      |
|------------------|------------|----------------|-------------|------|
| SAMPLE II        | NFORMATION |                |             |      |
| Sample Number    | -          | VCP441130      | VCP384641   | <br> |
| Sample Date      |            | 29 Jan 2024    | 11 Nov 2022 | <br> |
| Machine Hours    |            | 2970           | 2496        | <br> |
| Oil Hours        |            | 2970           | 0           | <br> |
| Oil Changed      |            | Changed        | N/A         | <br> |
| Sample Status    |            | NORMAL         | NORMAL      | <br> |
|                  |            |                |             |      |
| OIL CONDI        | TION       |                |             |      |
| Visc @ 100°C     | cSt        | <b>13.2</b>    | <b>13.5</b> | <br> |
| Base Number (BN) | mg KOH/g   | ■ 9.9          | 8.3         | <br> |
| Oxidation (PA)   | %          | 80             | 61          | <br> |
|                  |            |                |             |      |
| CONTAMI          | NATION     |                |             |      |
| _                |            | ·              |             |      |
| Water            | %          | NEG            | NEG         | <br> |
| Soot %           | %          | ■ 0.2          | □ 0.2       | <br> |
| Nitration (PA)   | %          | 70             | 81          | <br> |
| Sulfation (PA)   | %          | 60             | 58          | <br> |
| Glycol           | %          | NEG            | NEG         | <br> |
| Fuel             | %          | <1.0           | <1.0        | <br> |
| Silicon          | ppm        | <b>■</b> 7     | <b>7</b>    | <br> |
| Sodium           | ppm        | <b>2</b>       | 2           | <br> |
| Potassium        | ppm        | <b>■ &lt;1</b> | < 1         | <br> |
| VOLVO            |            |                |             |      |
| WEAR ME          | TALS       |                |             |      |
| Iron             | ppm        | <b>17</b>      | <b>1</b> 8  | <br> |
| Copper           | ppm        | <b>■</b> 5     | <b>5</b>    | <br> |
| Lead             | ppm        | <b>1</b>       | <b>2</b>    | <br> |
| Tin              | ppm        | ■1             | <b>-</b> <1 | <br> |
| Aluminum         | ppm        | ■9             | <b>1</b> 0  | <br> |
| Chromium         | ppm        | <b>■</b> <1    | <b>1</b>    | <br> |
| Molybdenum       | ppm        | <b>46</b>      | ■3          | <br> |
| Nickel           | ppm        | <b>■</b> <1    | <b>-</b> <1 | <br> |
| Titanium         | ppm        | <1             | <1          | <br> |
| Silver           | ppm        | <b>■</b> 0     | 0           | <br> |
| Manganese        | ppm        | <b>■</b> <1    | <1          | <br> |
| Vanadium         | ppm        | 0              | 0           | <br> |
|                  |            |                |             | <br> |
| ADDITIVE         | 2          |                |             |      |
| Calcium          | ppm        | ■1684          | ■1300       | <br> |
| Magnesium        | ppm        | <b>540</b>     | <b>687</b>  | <br> |
| Zinc             | ppm        | ■1088          | ■803        | <br> |
| Phosphorus       | ppm        | ■954           | 710         | <br> |

### Diagnosis

Resample at the next service interval to monitor. All component wear rates are normal. There is no indication of any contamination in the oil. The BN result indicates that there is suitable alkalinity remaining in the oil. The condition of the oil is suitable for further service.

#### GRAPHS