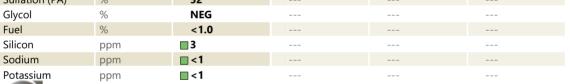

### SAMPLE INFORMATION Sample Number VCP403596 Sample Date 18 Jan 2024 Machine Hours 5820 Oil Hours 0 N/A Oil Changed NORMAL Sample Status **OIL CONDITION** Visc @ 100°C cSt 12.9 Base Number (BN) mg KOH/g 9.1 Oxidation (PA) % 56 CONTAMINATION % NEG Water Soot % % 0.2 Nitration (PA) % 55 % 52 Sulfation (PA)

# 

| WLAR       | METALS |          |      |  |
|------------|--------|----------|------|--|
| Iron       | ppm    | 3        | <br> |  |
| Copper     | ppm    |          | <br> |  |
| Lead       | ppm    | <b>1</b> | <br> |  |
| Tin        | ppm    | <b>1</b> | <br> |  |
| Aluminum   | ppm    | 2        | <br> |  |
| Chromium   | ppm    |          | <br> |  |
| Molybdenum | ppm    | 65       | <br> |  |
| Nickel     | ppm    | 0        | <br> |  |
| Titanium   | ppm    | □ <1     | <br> |  |
| Silver     | ppm    | 0        | <br> |  |
| Manganese  | ppm    | □<1      | <br> |  |
| Vanadium   | ppm    | 0        | <br> |  |