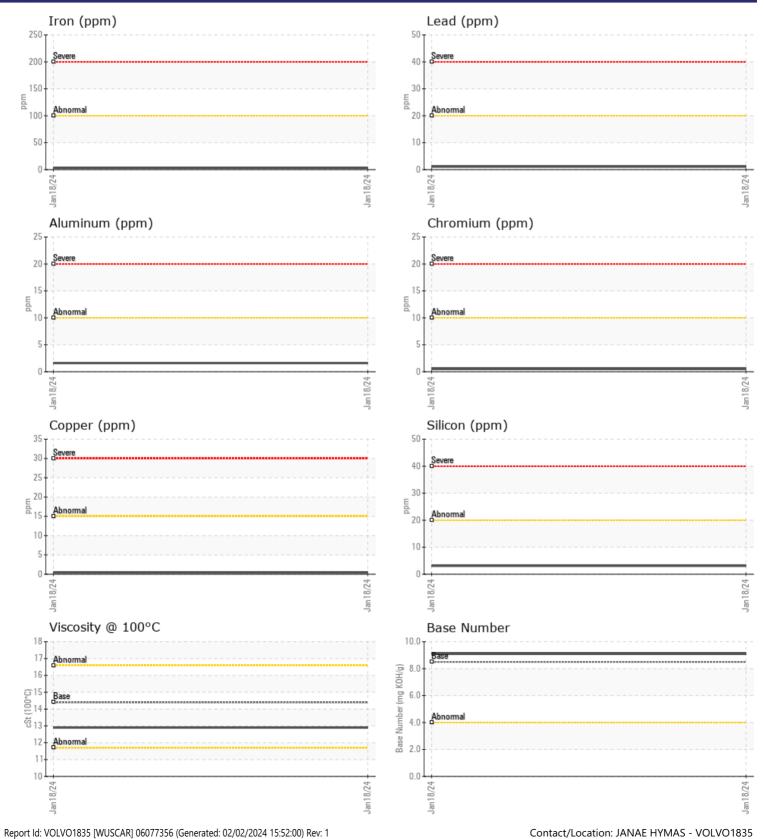

# **CONSTRUCTION EQUIPMENT**

GRAPHS

VOLVO

## Diagnosis

Resample at the next service interval to monitor. The fluid was not specified, however, a fluid match indicates that this fluid is (GENERIC) DIESEL ENGINE OIL SAE 40. Please confirm.

All component wear rates are normal. There is no indication of any contamination in the oil. The BN result indicates that there is suitable alkalinity remaining in the oil. The condition of the oil is suitable for further service.