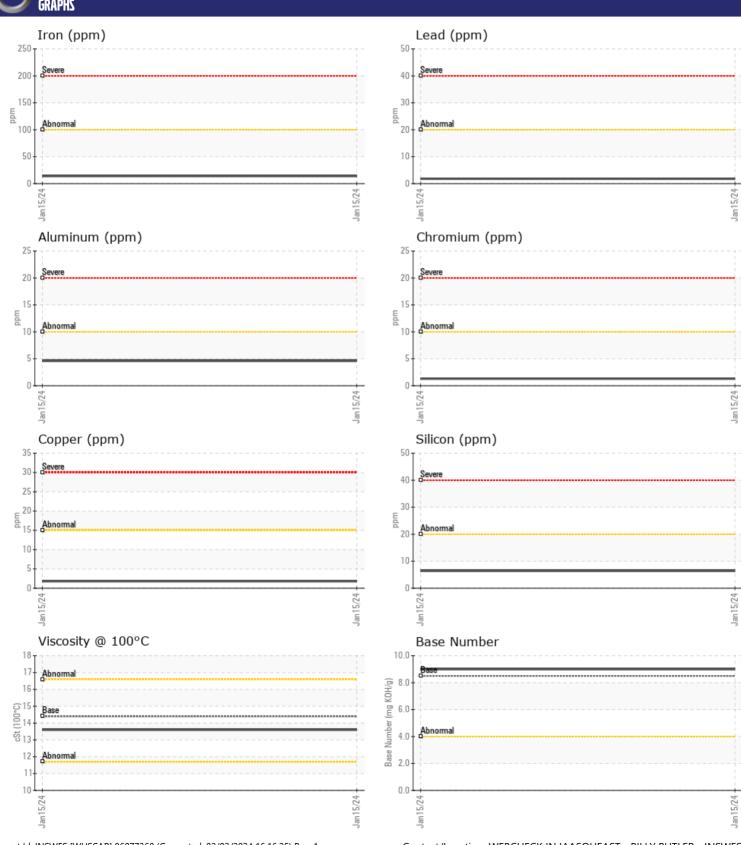

| OIL CONDITION    |          |             |  |  |  |  |
|------------------|----------|-------------|--|--|--|--|
| Visc @ 100°C     | cSt      | <b>13.6</b> |  |  |  |  |
| Base Number (BN) | mg KOH/g | ■ 9.0       |  |  |  |  |
| Oxidation (PA)   | %        | 90          |  |  |  |  |

| CONTAN         | MINATION |            |      |  |
|----------------|----------|------------|------|--|
| Water          | %        | NEG        | <br> |  |
| Soot %         | %        | ■ 0.4      | <br> |  |
| Nitration (PA) | %        | 81         | <br> |  |
| Sulfation (PA) | %        | 62         | <br> |  |
| Glycol         | %        | NEG        | <br> |  |
| Fuel           | %        | <1.0       | <br> |  |
| Silicon        | ppm      | <b>6</b>   | <br> |  |
| Sodium         | ppm      | <b>■</b> 3 | <br> |  |
| Potassium      | ppm      | <b>■</b> 0 | <br> |  |

| WEAR       | METALS |                |      |  |
|------------|--------|----------------|------|--|
| Iron       | ppm    | <b>14</b>      | <br> |  |
| Copper     | ppm    | <b>2</b>       | <br> |  |
| Lead       | ppm    | <b>2</b>       | <br> |  |
| Tin        | ppm    | <b>2</b>       | <br> |  |
| Aluminum   | ppm    | <b>5</b>       | <br> |  |
| Chromium   | ppm    | <b>■1</b>      | <br> |  |
| Molybdenum | ppm    | <b>44</b>      | <br> |  |
| Nickel     | ppm    | <b>■</b> <1    | <br> |  |
| Titanium   | ppm    | <b>■&lt;1</b>  | <br> |  |
| Silver     | ppm    | <b>■</b> 0     | <br> |  |
| Manganese  | ppm    | <b>■ &lt;1</b> | <br> |  |
| Vanadium   | ppm    | 0              | <br> |  |
|            |        |                |      |  |

## Diagnosis

Resample at the next service interval to monitor. All component wear rates are normal. There is no indication of any contamination in the oil. The BN result indicates that there is suitable alkalinity remaining in the oil. The condition of the oil is suitable for further service.