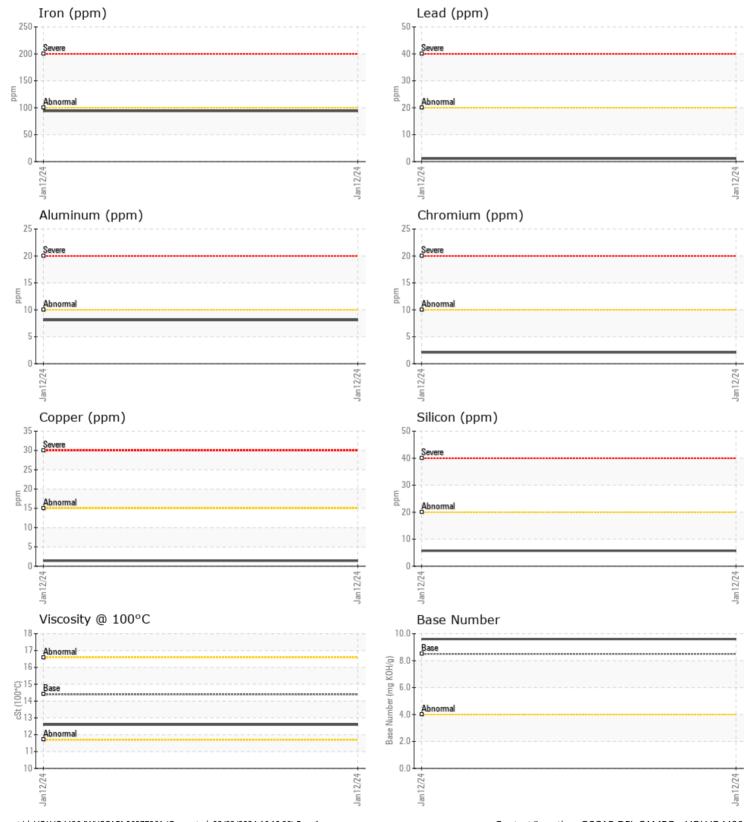

## SAMPLE INFORMATION

VOLVO

| Sample Number    | -        | VCP438169   |   |   |  |
|------------------|----------|-------------|---|---|--|
| Sample Date      |          | 12 Jan 2024 |   |   |  |
| Machine Hours    |          | 2000        |   |   |  |
| Oil Hours        |          | 0           |   |   |  |
| Oil Changed      |          | Changed     |   |   |  |
| Sample Status    |          | NORMAL      |   |   |  |
|                  |          |             |   |   |  |
| OIL CONDI        |          |             |   |   |  |
|                  |          |             | - | _ |  |
| Visc @ 100°C     | cSt      | <b>12.6</b> |   |   |  |
| Base Number (BN) | mg KOH/g | 9.6         |   |   |  |
| Oxidation (PA)   | %        | 88          |   |   |  |
|                  |          |             |   |   |  |
| CONTAMIN         |          |             |   |   |  |
|                  |          |             | - |   |  |
| Water            | %        | NEG         |   |   |  |
| Soot %           | %        | 0.6         |   |   |  |
| Nitration (PA)   | %        | 67          |   |   |  |
| Sulfation (PA)   | %        | 64          |   |   |  |
| Glycol           | %        | NEG         |   |   |  |
| Fuel             | %        | <1.0        |   |   |  |
| Silicon          | ppm      | 6           |   |   |  |
| Sodium           | ppm      | 2           |   |   |  |
| Potassium        | ppm      | 0           |   |   |  |
|                  |          |             |   |   |  |

| VOLVO      |        |            |      |  |
|------------|--------|------------|------|--|
| WEAD I     | METALS |            |      |  |
|            |        |            | <br> |  |
| Iron       | ppm    | 94         | <br> |  |
| Copper     | ppm    | ∎1         | <br> |  |
| Lead       | ppm    | <b>1</b>   | <br> |  |
| Tin        | ppm    | <b>1</b>   | <br> |  |
| Aluminum   | ppm    | 8          | <br> |  |
| Chromium   | ppm    | 2          | <br> |  |
| Molybdenum | ppm    | ■41        | <br> |  |
| Nickel     | ppm    |            | <br> |  |
| Titanium   | ppm    | <b></b> <1 | <br> |  |
| Silver     | ppm    | 0          | <br> |  |
| Manganese  | ppm    | 2          | <br> |  |
| Vanadium   | ppm    | 0          | <br> |  |
|            |        |            |      |  |

## **CONSTRUCTION EQUIPMENT**

GRAPHS

VOLVO

Report Id: VOLVO4486 [WUSCAR] 06077361 (Generated: 02/02/2024 16:10:30) Rev: 1

Contact/Location: OSCAR DEL CAMPO - VOLVO4486