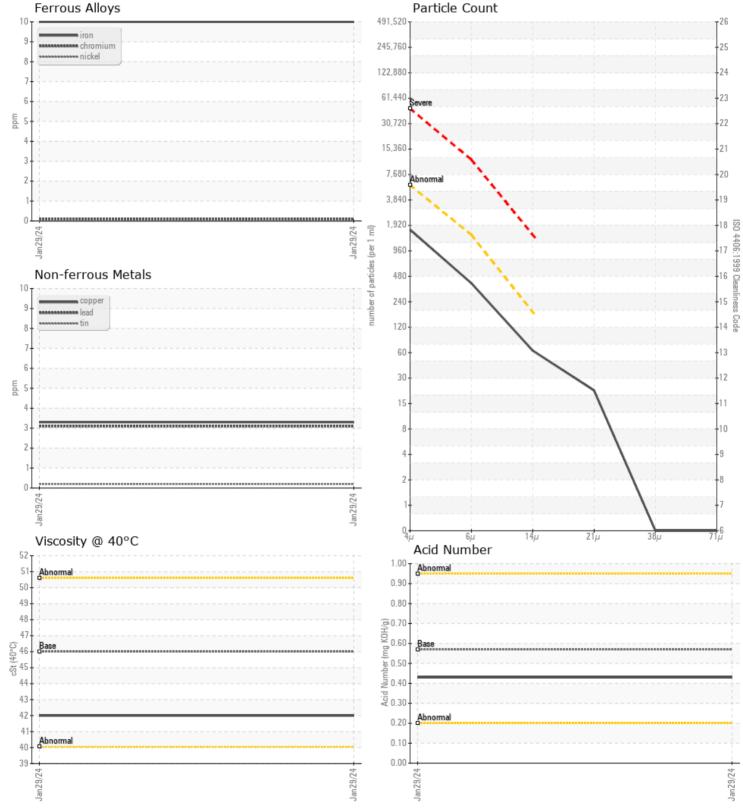

## SAMPLE INFORMATION VCP441132 Sample Number Sample Date 29 Jan 2024 Machine Hours 2970 Oil Hours 0 Oil Changed N/A NORMAL Sample Status **OIL CONDITION** Visc @ 40°C cSt 42.0 Acid Number (AN) mg KOH/g 0.43 CONTAMINATION NEG % Water 1498 Particles >4um

| Particles >6µm    |     | 349      | <br> |  |
|-------------------|-----|----------|------|--|
| Particles >14µm   |     | 56       | <br> |  |
| ISO 4406:1999 (c) |     | 18/16/13 | <br> |  |
| Silicon           | ppm | <b>7</b> | <br> |  |
| Sodium            | ppm | 6        | <br> |  |
| Potassium         | ppm | 2        | <br> |  |

## Diagnosis

Resample at the next service interval to monitor.All component wear rates are normal. The amount and size of particulates present in the system are acceptable. There is no indication of any contamination in the oil. The AN level is acceptable for this fluid. The condition of the oil is suitable for further service.