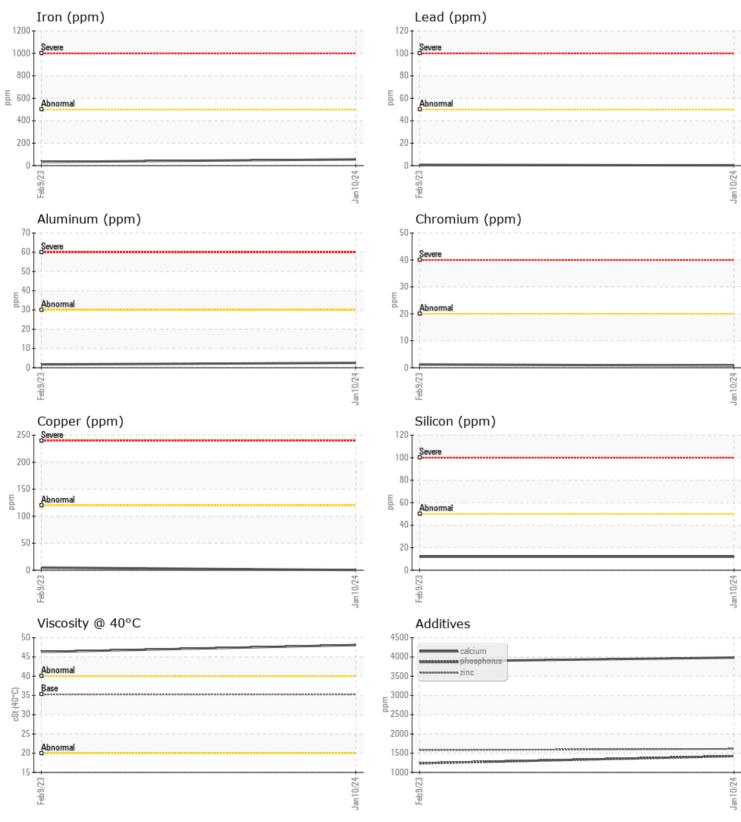

## SAMPLE INFORMATION

|               | INFURMATION |              |             |      |
|---------------|-------------|--------------|-------------|------|
| Sample Number |             | VCP430625    | VCP405419   | <br> |
| Sample Date   |             | 10 Jan 2024  | 09 Feb 2023 | <br> |
| Machine Hours |             | 6000         | 4059        | <br> |
| Oil Hours     |             | 0            | 0           | <br> |
| Oil Changed   |             | N/A          | Changed     | <br> |
| Sample Status |             | ABNORMAL     | NORMAL      | <br> |
|               |             |              |             |      |
| OIL COND      | ITION       |              |             |      |
| Visc @ 40°C   | cSt         | <b>48.1</b>  | 46.3        | <br> |
| VOLVO         |             |              |             |      |
| CONTAM        | INATION     |              |             |      |
| Water         | %           | NEG          | NEG         | <br> |
| Silicon       | ppm         | <b>12</b>    | 12          | <br> |
| Sodium        | ppm         | 0            | 4           | <br> |
| Potassium     | ppm         | 2            | 1           | <br> |
|               |             |              |             |      |
| WEAR M        | ETALS       |              |             | <br> |
| Iron          | ppm         | 55           | 33          | <br> |
| Copper        | ppm         | <b>□</b> <1  | 5           | <br> |
| Lead          | ppm         | <b>  </b> <1 | < 1         | <br> |
| Tin           | ppm         | 0            | <1          | <br> |
| Aluminum      | ppm         | 2            | 2           | <br> |
| Chromium      | ppm         | <b>■</b> <1  | 1           | <br> |
| Molybdenum    | ppm         | <b>1</b>     | 2           | <br> |
| Nickel        | ppm         | 0            | <1          | <br> |
| Titanium      | ppm         | <1           | 0           | <br> |
| Silver        | ppm         | 0            | 0           | <br> |
| Manganese     | ppm         | 2            | 2           | <br> |
| Vanadium      | ppm         | 0            | 0           | <br> |
|               |             |              |             |      |